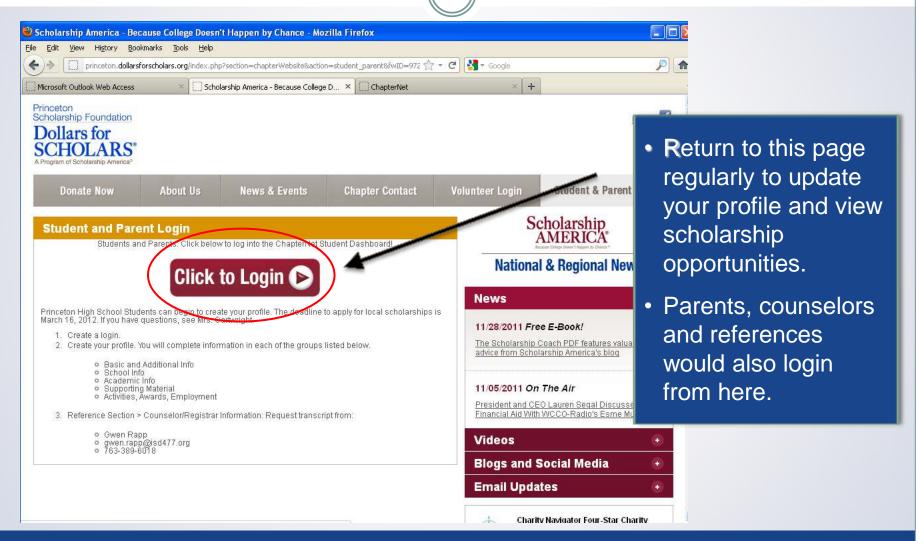

lready found Click Here

#### My Opportunities

Look here for announcements from your Chapter

Scholarship America Student Resources: Help for every step of the college process.

Read More

#### My Scholars

Look here for

Four Ways to F finished tax returns not required to McCarthy, spoke of Student Finan 'Families can cor After completing your profile as much as possible, begin your scholarship search here.

#### 10 top jobs for

growing jobs, occupations requiring an associate's degree had the highest average growth - 35 percent, according to the Bureau of Labor Statistics. Health care jobs are driving the rapid expansion of jobs requiring a two-year degree.

Ton Mobalton for Einanaial Aid information:

# Student Profile: Scholarship Matches



## Student Profile: Apply!



### Access