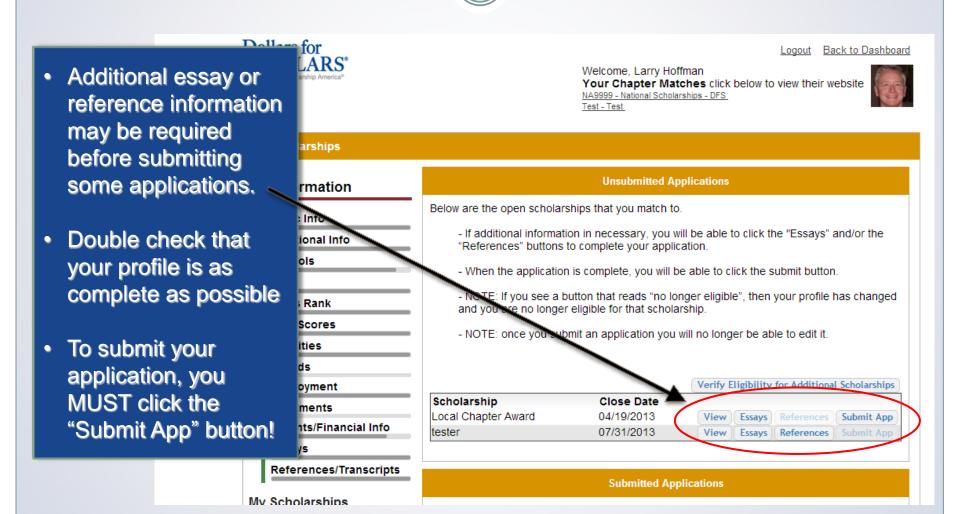

## Student Profile: Apply!

•To search for new scholarships and edit, submit, and check the status of scholarships you've already found Click Here

#### My Scholarships

Check this section often, as scholarships open and close all the time. When new scholarships open for which you qualify, they will automatically populate this area. We recommend you check back weekly so that you do not miss any new opportunities.