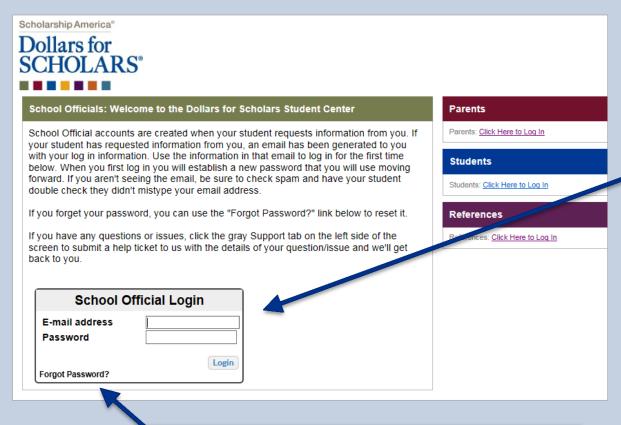

## School Official Log-in Page

 If you don't remember your password, click the Forgot Password? link to reset it.

- The link provided in the email will send you to the log-in page.
- If this is your first request, you will need to log in with the temporary password that was provided in the email you received.
- If you have already completed other requests in the past, you can log in using the password you created at that time.

If you have any questions or run into any issues, reply to this email with the details and we will get back to you as soon as we can.

Dollars for Scholars® Scholarship America®

- When a student lists you as their school official, you will receive an email with a link to the login page and your login info.
- Click on the link provided to access the counselor login page.