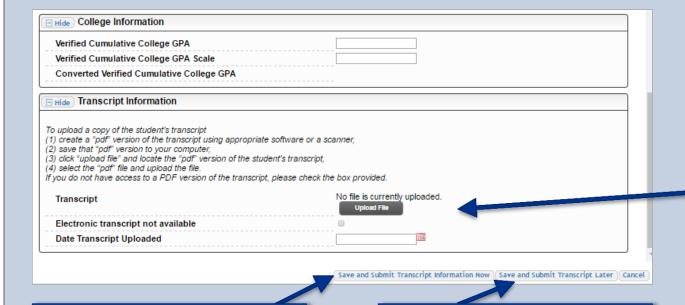

### Adding the Transcript

 When complete, click the Save and Submit Transcript Information Now button.  If you need to return later to complete, click Save and Submit Transcript Later to save your progress for now.

- At the bottom of the form you may either upload the transcript or check the box to indicate there is not one available.
- Please verify the transcript is for the correct student before uploading the document.