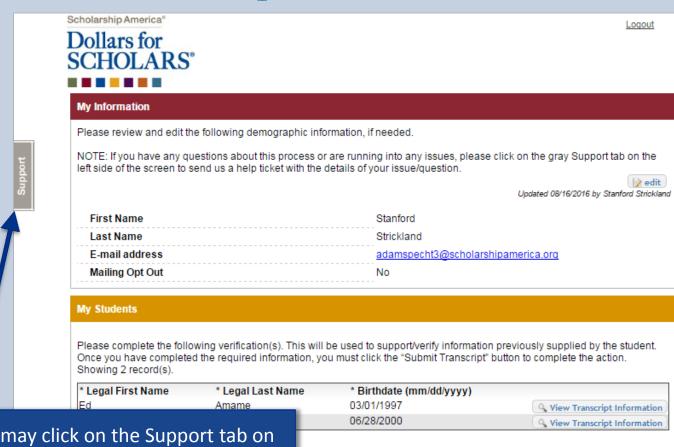

#### My Information

Please review and edit the following demographic information, if needed.

NOTE: If you have any questions about this process or are running into any issues, please click on the gray Support tab on the left side of the screen to send us a help ticket with the details of your issue/question.

Updated 08/15/2016 by Stanford Strickland

| First Name      | Stanford                           |
|-----------------|------------------------------------|
| Last Name       | Strickland                         |
| E-mail address  | adamspecht3@scholarshipamerica.org |
| Mailing Opt Out | No                                 |

#### My Students

Please complete the following verification(s). This will be used to support/verify information previously supplied by the stude Once you have completed the required information, you must click the "Submit Transcript" button to complete the action. Showing 2 record(s).

| * Legal First Name | * Legal Last Name | * Birthdate (mm/dd/yyyy) |                              |
|--------------------|-------------------|--------------------------|------------------------------|
| Marty              | McFly             | 06/28/2000               | 4 Add Transcript Information |

#### Questions? Issues?

 At any time, you may click on the Support tab on the side of the page for Help Desk assistance.