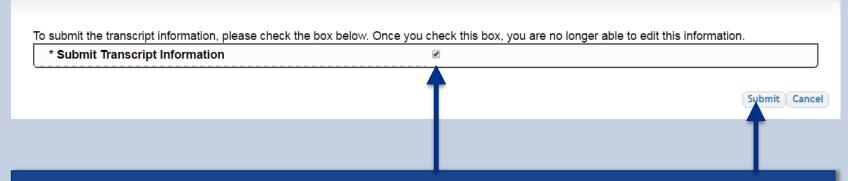

### Submitting the Transcript

- Once you click Save and Submit Transcript Information Now, this box will appear.
  - Check the box, then click Submit to complete the process.
  - Once you click Submit, you can review the information but you cannot make changes.
  - After submitting, you will receive a confirmation email.