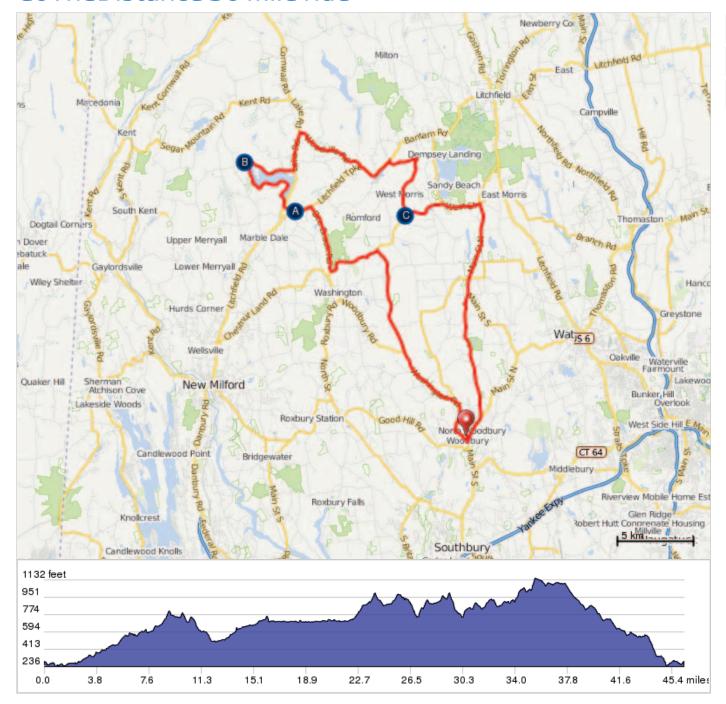

## GoTheDistance 50 mile ride

- A. REST STOP

  B. RESTROOMS
- C. REST STOP

## GoTheDistance 50 mile ride

| 0.0  | 0.2 | λ        | Start of route                       |
|------|-----|----------|--------------------------------------|
| 0.2  | 0.7 | <b>→</b> | R onto Judson Ave                    |
| 0.9  | 0.3 | <b>→</b> | R onto Westwood Rd                   |
| 1.2  | 0.4 | <b>→</b> | R onto Jacks Bridge Rd               |
| 1.6  | 3.7 | <b>←</b> | L onto CT-47<br>N/Washington Rd      |
| 5.3  | 4.5 | 1        | Continue onto<br>Nettleton Hollow Rd |
| 9.8  | 0.5 | <b>←</b> | L onto CT-109 W/Old<br>Litchfield Rd |
| 10.3 | 1.8 | <b>→</b> | R onto CT-109<br>W/Blackville Rd     |
| 12.1 | 2.8 | <b>→</b> | R onto CT-47 N/Bee<br>Brook Rd       |
| 15.0 | 0.6 | <b>←</b> | L onto New Milford<br>Turnpike       |
| 15.6 | 0.0 | <b>→</b> | R onto Flirtation Ave                |
| 15.6 | 0.6 | 1        | REST STOP                            |

16.2 miles. +1201/-781 feet

| 39.6 | 0.0 | <b>→</b> | R onto Flanders Rd       |
|------|-----|----------|--------------------------|
| 39.6 | 5.2 | <b>←</b> | L to stay on Flanders Rd |
| 44.8 | 1.1 | <b>→</b> | R onto US-6 W/Main St    |
| 45.9 | 0.0 | <b>→</b> | R onto Judson Ave        |
| 46.0 | 0.3 | <b>→</b> | R onto Washington Ave    |
| 46.3 | 0.0 | 8        | End of route             |

| 16.2 | 2.8 | · →      | Slight R onto W Shore                  |
|------|-----|----------|----------------------------------------|
| 19.1 | 0.9 | <b>→</b> | R onto Lake Waramaug<br>Rd/W Shore Rd  |
| 20.0 | 0.1 | 1        | RESTROOMS on L at<br>State Park        |
| 20.1 | 2.2 | <b>→</b> | R onto N Shore Rd                      |
| 22.3 | 1.6 | +        | L onto CT-45 N/Lake Rd                 |
| 23.9 | 3.1 | <b>→</b> | R onto CT-341<br>E/Woodville Rd        |
| 27.0 | 1.6 | <b>←</b> | L onto US-202<br>E/Litchfield Turnpike |
| 28.6 | 1.2 | <b>→</b> | R onto Looking Glass<br>Hill Rd        |
| 29.9 | 2.6 | <b>→</b> | R onto W Morris Rd                     |
| 32.4 | 0.0 | <b>←</b> | REST STOP                              |
| 32.4 | 3.3 | <b>←</b> | Sharp L onto CT-109<br>E/Lakeside Rd   |
| 35.8 | 3.8 | <b>→</b> | R onto CT-61 S/South                   |