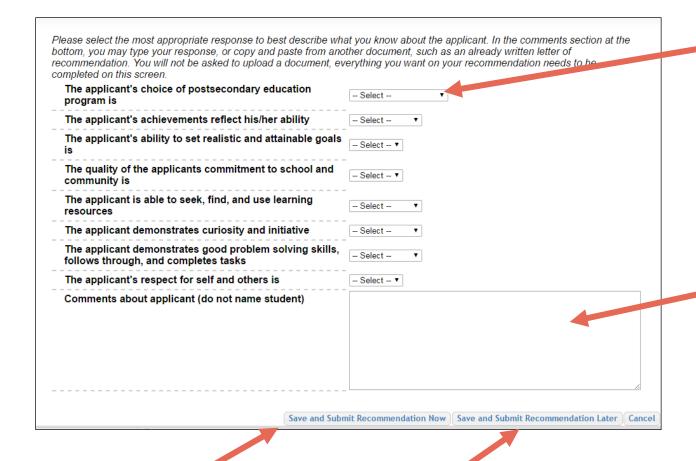

# Submitting a Recommendation

- When complete, click "Save and Submit Recommendation Now."
  - To finish later, click "Save and Submit Recommendation Later."

- Select the response from each drop-down menu.
- Scroll down to ensure that all questions are answered.
- Add any additional comments (If you have a letter already prepared for the student, copy and paste it in this box).
- NOTE: Do NOT name the student in your comments.