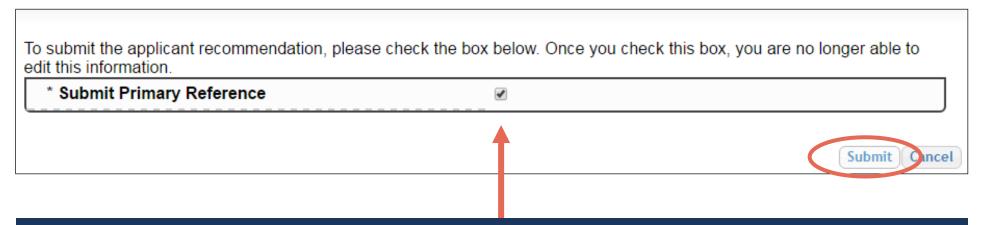

# Submitting a Recommendation

After clicking "Save and Submit Recommendation Now", the above box appears.

- Check the box, then click "Submit" to complete the process.
- Once you click "Submit", you may only review the information but not make changes.
- After submitting, you will receive a confirmation email.