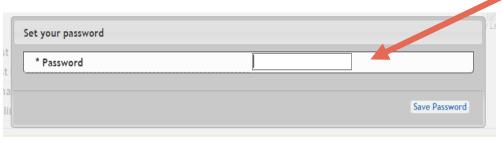

- Please log in using the information provided in the email.
- If a temporary password was not provided or you do not remember your password, click "Forgot Password?" to reset it.

A popup will prompt you to set your password the first time you log in.