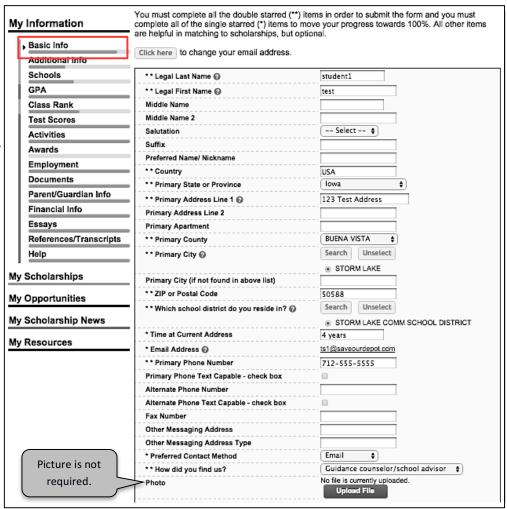

Click the **Click Here** button in the My
Information section to begin working on your
profile. You should see your **Basic Info**. The
instructions that follow will help you enter
information needed to apply for the Storm Lake
Dollars for Scholars scholarships.

#### Click Enter Basic Information.

\_\_\_ Complete all \*\* information.

Note: We do NOT require a photo.