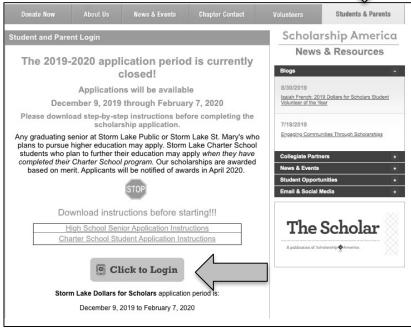

# The online application form will be open from mid-December to early February. You WILL NOT be able to apply for scholarships after February 5, 2020.

Please read these pages carefully. You must complete ALL steps as outlined to be considered a candidate for a scholarship(s).

# **Getting Started**

Go to website (www.StormLake.dollarsforscholars.org) and click on the Students & Parents tab

Click to Login

\_\_\_ Click here to set up your account.
\_\_ Enter School Name, City, State, Zip data. Select school.