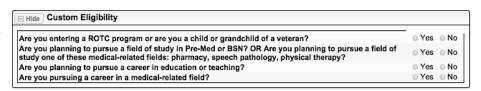

Click the button Search for Scholarships

\_Answer the Yes/No eligibility questions. Note: Some questions may seem repetitive but it's important to respond to each one. Each question is tied to a specific scholarship.