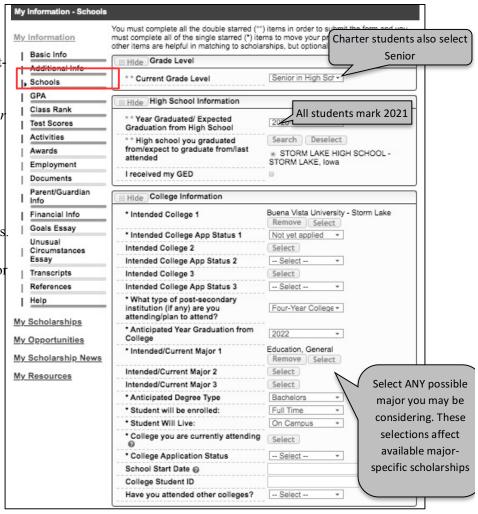

## Schools Page

You should see *High School You Expect to Graduate From* information from the initial get-started entry process.

\_\_\_ Complete all \*\* information.

<u>Charter School students</u> should mark *Senior* in HS

**Year Graduated**: Charter School students should mark 2021

Complete as much \* information as you can but especially the *Intended Major* fields. Scholarships you are eligible to apply for will be sorted based on your Intended Major selections (i.e.: Only education-specific scholarships will be available to students intending to major in education.)