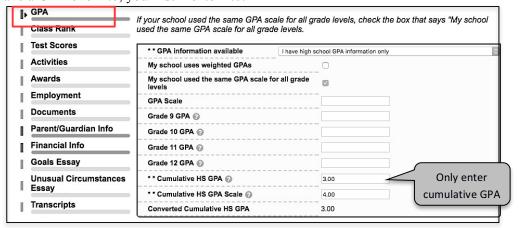

## **GPA Page**

\_\_\_\_ For *GPA Information Available*, select: *I have high school GPA information only*. Do NOT check the statement "My school uses weighted GPAs."

Enter your *Cumulative HS GPA* as of 12/31/2020. This is the ONLY GPA needed. Your guidance counselor will be asked to verify your cumulative GPA, based on a 4.0 scale.

Note: If you have a GPA over 4.0, you'll still enter 4.0.