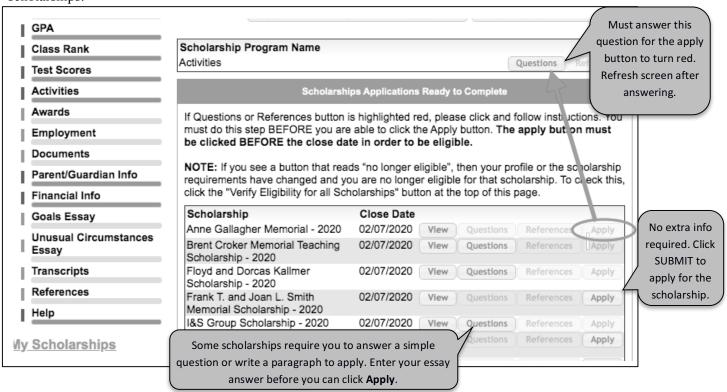

Click the button Search for Scholarships

\_Answer the Yes/No eligibility questions. Note: Some questions may seem repetitive but it's important to respond to each one. Each question is tied to a specific scholarship.

You should see a list of scholarships you are eligible to apply for or click "Verify Eligibility" to see your list of scholarships.

\_\_\_ Click **Verify Eligibility for Additional Scholarships** to make sure you've responded to the Yes/No questions correctly.

\_\_\_ Click **View** for each specific scholarship to make sure you want to apply for it. Note: Some scholarships require additional information (**Questions**) before the application can be submitted.

Click **Submit App** for each scholarship you want to be considered for. Each scholarship will require a digital signature.