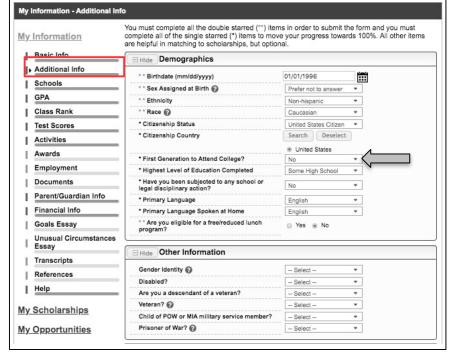

## Additional Information Page

You should see *Birthdate, Ethnicity, Race* from your initial get-started entry process.

Complete all \*\* information and as much \* information as you can but especially this field: First Generation to Attend College?

You do not need to complete the "Other Information" section.