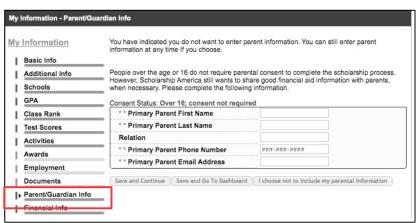

#### Parents/Guardian Info

Click **Edit Parent Information** or **I choose to not include my parental information** 

Complete all \*\* information.