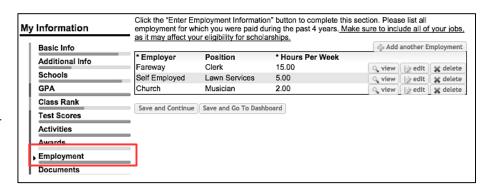

## **Employment Page**

**Click Enter Employment Information.** 

Complete all \* \*information.

Note: Create separate entries for summer employment and school-year employment.