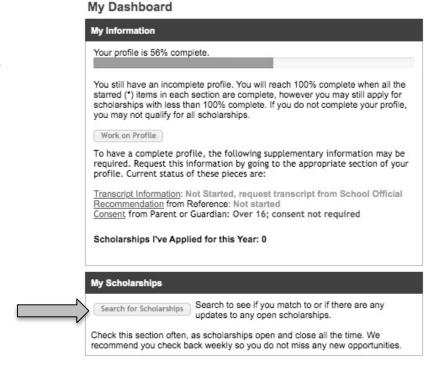

#### My Information

Your profile is 80% complete.

You still have an incomplete profile. You will reach 100% complete when all the starred (\*) items in each section are complete, however you may still apply for scholarships with less than 100% complete. If you do not complete your profile, you may not qualify for all scholarships. To work on your profile, Click here

To have a complete profile, the following supplementary information may be required. Request this information by going to the appropriate section of your profile. Current status of these pieces are:

<u>Transcript Information</u> from Counselor: Requested <u>Recommendation</u> from Counselor or other Reference: Not started <u>Consent</u> from Parent or Guardian: Over 18; consent not required

#### My Scholarships

•To search and submit to scholarships or accept scholarships you've been awarded Click Here

Check this section often, as scholarships open and close all the time. When new scholarships open for which you qualify, they will automatically populate this area. We recommend you check back weekly so that you do not miss any new opportunities.