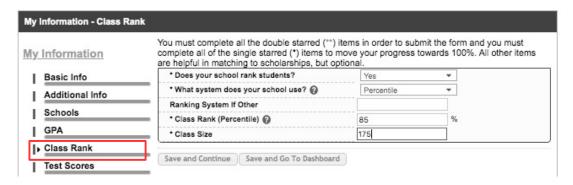

## Class Rank Page

Select YES and Percentile. Enter your individual ranking. The SLHS class size is 200. St Mary's class size is 9.