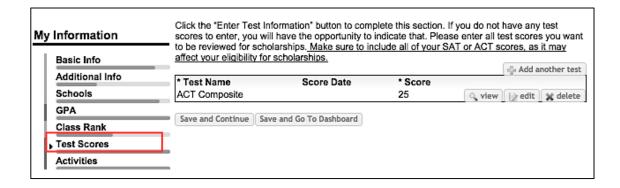

## **Test Scores Page**

When you have an ACT composite score to enter, click **Enter Test Information**.

Complete \*\* information for ACT Composite scores ONLY.

Note: ACT Composite scores are used when scoring this scholarship application. If you do not enter a test score, you will be hurting your odds of earning a scholarship.