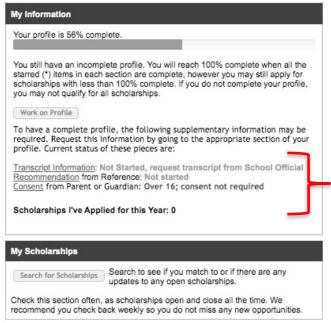

To have a complete profile, the following supplementary information may be required. Request this information by going to the appropriate section of your profile. Current status of these pieces are:

<u>Transcript Information</u> from Counselor: Requested <u>Recommendation</u> from Counselor or other Reference: Not started <u>Consent</u> from Parent or Guardian: Over 18; consent not required

#### My Scholarships

•To search and submit to scholarships or accept scholarships you've been awarded Click Here

Check this section often, as scholarships open and close all the time. When new scholarships open for which you qualify, they will automatically populate this area. We recommend you check back weekly so that you do not miss any new opportunities.