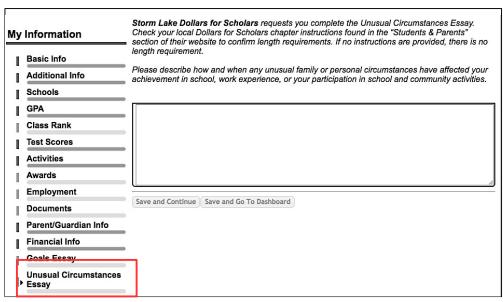

employment or re-location after graduation, and plans for business ownership or sharing of skills in community.

Enter Unusual Circumstances Essay:

Please report any unusual family or personal circumstances you feel warrant the attention of the Awards Committee. Unusual circumstances include: illness of self or family member, chronic medical condition or life-threatening illness, physical or learning disability, recent tragedy, divorce, recent refugee or immigrant, and major financial difficulty in family. Points are also awarded for short explanations of how

you were affected by the unusual circumstance and how you overcame this adversity. Please do NOT include your name in this information.

Note: Enter N/A if this section is not applicable to your application.