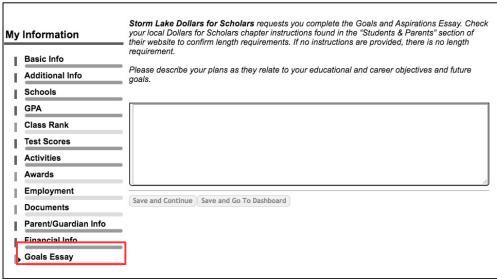

## Essays Page

Goals and Aspirations Essay: Make a statement of your plans as they relate to your educational and career objectives and future goals. Please do NOT include your name in this information. Your statement should show a plan of progressive steps for your future, writing about each step as clearly as possible and with as many details as possible. Information that could be included in these steps: college major or emphasis of study, post-graduate plans, plans for

employment or re-location after graduation, and plans for business ownership or sharing of skills in community.

Enter Unusual Circumstances Essay:

Please report any unusual family or personal circumstances you feel warrant the attention of the Awards Committee. Unusual circumstances include: illness of self or family member, chronic medical condition or life-threatening illness, physical or learning disability, recent tragedy, divorce, recent refugee or immigrant, and major financial difficulty in family. Points are also awarded for short explanations of how