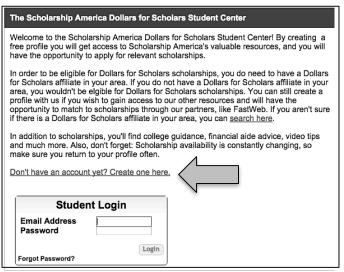

# **Getting Started**

Go to website (www.StormLake.dollarsforscholars.org) and click on the Students & Parents tab

Click to Login

\_\_\_ Click here to set up your account.
\_\_ Enter School Name, City, State, Zip data. Select school.

Check your email for Login information (the email is from Scholarship America) and follow the directions for setting up your password. The email should be sent immediately; check your SPAM folder if you don't see it in your Inbox.