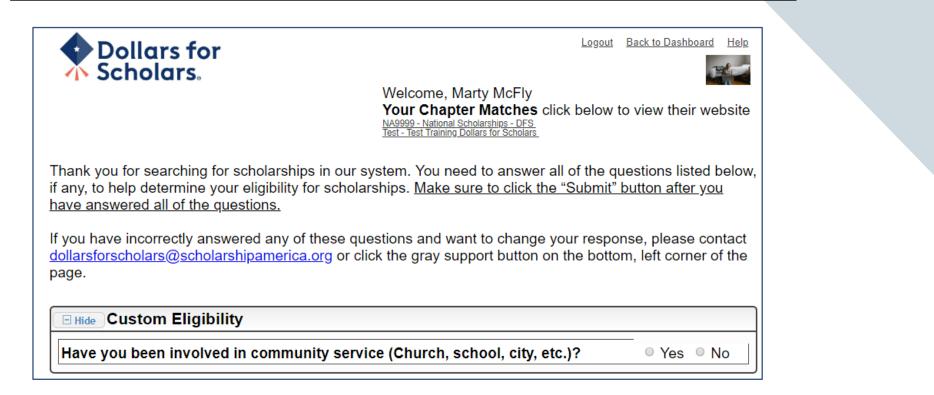

ips Search to see if you match to or if there are any updates to any open scholarships.

Check this section often, as scholarships open and close all the time. We recommend you check back weekly so you do not miss any new opportunities.

Click "My Scholarships" in the menu on any page.

Click "Search for

Dashboard.

Scholarships" on My

| References                 |
|----------------------------|
| Help                       |
| <u>My Scholarships</u>     |
| My Opportunities           |
| <u>My Scholarship News</u> |
| My Resources               |

# Applying for Scholarships



On the My Scholarships page, your Dollars for Scholars may have additional questions you need to answer to verify your eligibility for scholarships.

Not all Dollars for Scholars have these types of questions.



# My Scholarships

| <u>My Information</u>                             | Scholarships I've Applied for this Year: 0                                                                                                                                                                                                                                                                                                                                                                                                  |  |  |  |  |
|---------------------------------------------------|--------------------------------------------------------------------------------------------------------------------------------------------------------------------------------------------------------------------------------------