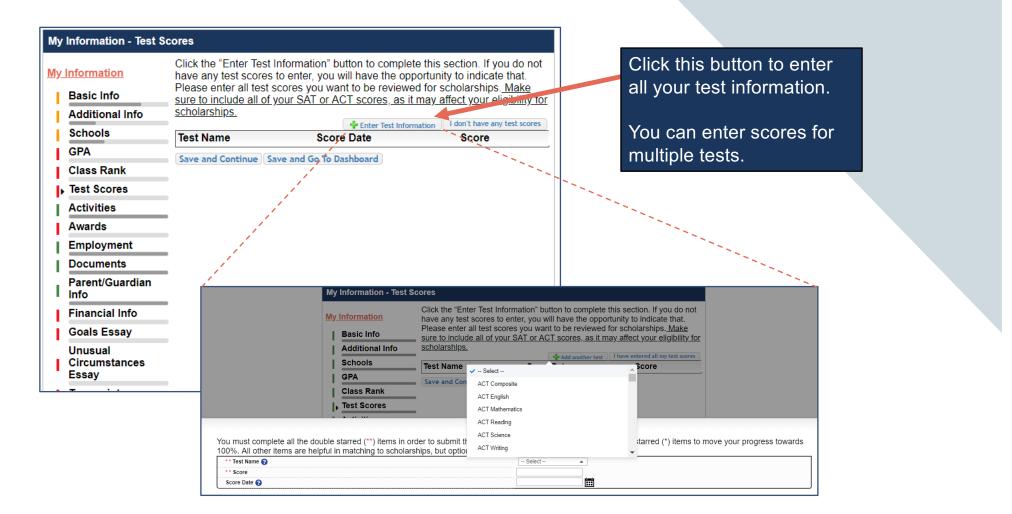

|                                                                                                           |                              |                         |
| Goals Essay<br>Unusual<br>Circumstand          |                                                                                                           |                              |                         |
| Goals Essay<br>Unusual<br>Circumstand<br>Essay |                                                                                                           |                              |                         |

- Class Rank may be used along with GPA information.
- If your school ranks students, select the system used.
- If your school does not rank students, select "No".



| Information - Activi<br>Information<br>Basic Info<br>Additional Info | Click the "Enter Activities Information" button to complete this section. Please<br>list all school activities in which you have participated during the past 4 years<br>(e.g. student government, music, sports, etc.) as well as all community<br>activities in which you have participated without pay during the past 4 years<br>(e.g., Red Cross, church work, etc.). <u>Make sure to include all of your activities</u> , | related extracurricular ac<br>the last four years (churc<br>volunteering, etc.). |
|----------------------------------------------------------------------|--------------------------------------------------------------------------------------------------------------------------------------------------------