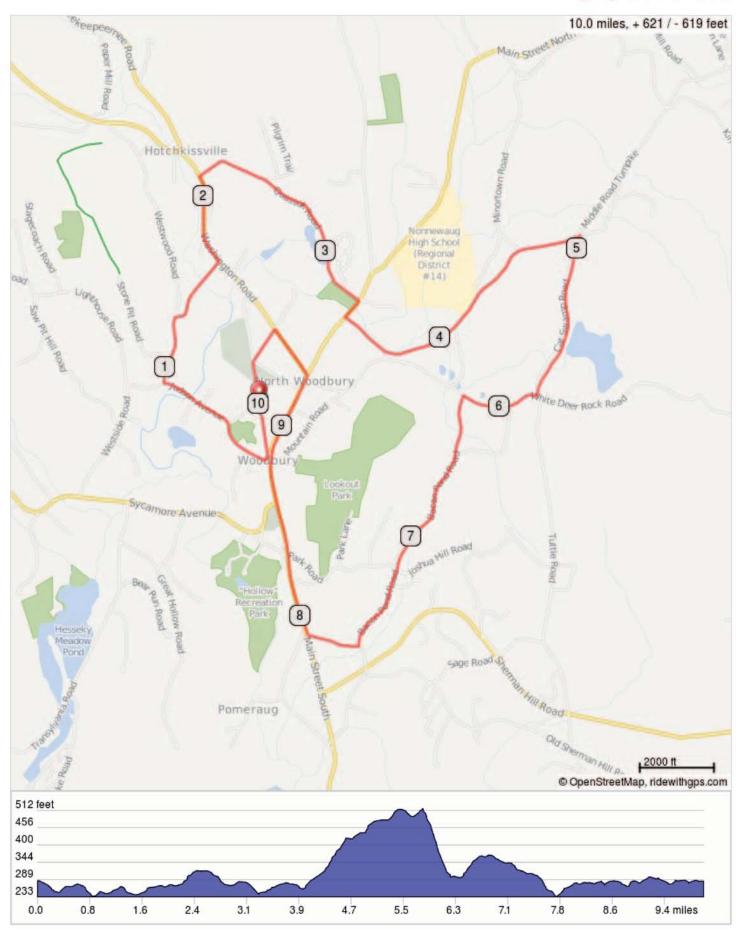

## GoTheDistance 10 mile Ride

## GoTheDistance 10 Mile Ride

| 0.0  | 0.0 | -        | Start of route                  |
|------|-----|----------|---------------------------------|
| 0.2  | 0.2 | <b>→</b> | R onto Judson Ave               |
| 0.9  | 0.7 | <b>→</b> | R onto Westwood Rd              |
| 1.3  | 0.3 | <b>→</b> | R onto Jacks Bridge Rd          |
| 1.6  | 0.4 | ←:       | L onto CT-47 N                  |
| 2.1  | 0.5 | <b>→</b> | R onto Quassuk Rd               |
| 3.3  | 1.2 | <b>→</b> | R onto US-6 W                   |
| 3.4  | 0.1 | <b>←</b> | L onto Middle Rd<br>Turnpike    |
| 4.9  | 1.5 | <b>→</b> | R onto Cat Swamp Rd             |
| 5.8  | 0.9 | <b>→</b> | R onto White Deer Rock<br>Rd    |
| 6.2  | 0.4 | <b>+</b> | L onto Bacon Pond Rd            |
| 7.6  | 1.4 | <b>→</b> | R onto Old Sherman Hill<br>Rd   |
| 7.9  | 0.3 | <b>→</b> | R onto Main St S                |
| 9.3  | 1.4 | +        | L onto Washington Rd            |
| 9.6  | 0.3 | +        | L onto Linden Rd                |
| 9.8  | 0.2 | <b>+</b> | Slight L onto Washington<br>Ave |
| 10.0 | 0.2 | -        | End of route                    |