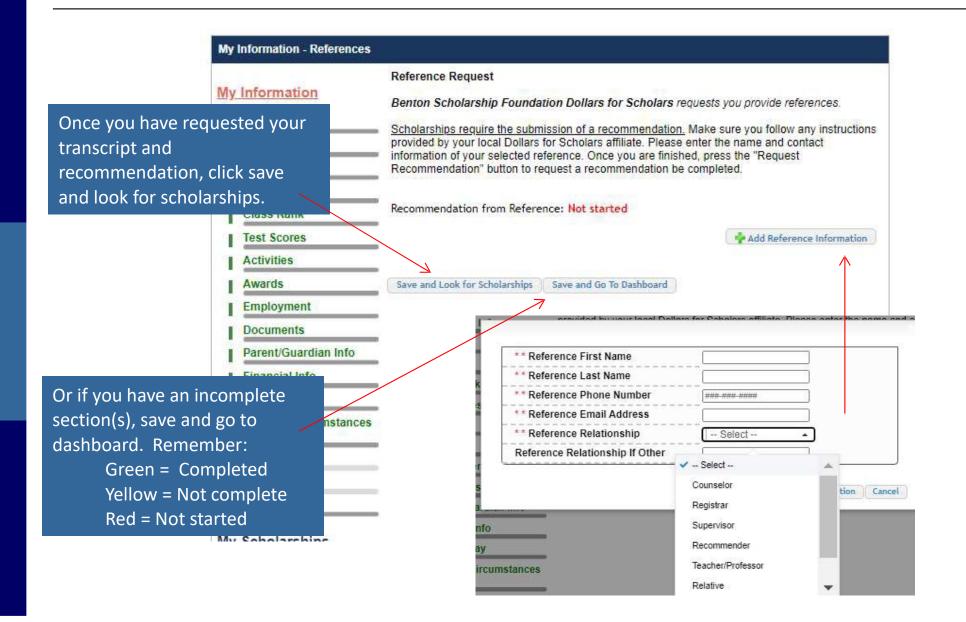

#### My Dashboard

My Information
Your profile is 88% complete.
You still have an incomplete profile. You will reach 100% complete when all the
starred (\*) items in each section are complete, however you may still apply for
scholarships with less than 100% complete. If you do not complete your profile,
you may not qualify for all scholarships.
Work on Profile
To have a complete profile, the following supplementary information may be
required. Request this information by going to the appropriate section of your
profile. Current status of these pieces are:
Transcrigt Information: Not Started, request transcript from School Official
Recommendation from Reference: Not started

#### **Application progress**

| Basic Info                     | As you complete your application, please keep in mind:                                                                                        |
|--------------------------------|-----------------------------------------------------------------------------------------------------------------------------------------------|
| Additional Info                | Vou must complete all the double starred (**) items in order to subm                                                                          |
| Schools                        | You must complete all the double starred (**) items in order to subm<br>the form and you must complete all of the single starred (*) items to |
| GPA                            | move your progress towards 100%.                                                                                                              |
| Class Rank                     |                                                                                                                                               |
| Test Scores                    | All other items are helpful in matching to scholarships, but optional.                                                                        |
| Activities                     | As we we are the such that any light is a set is as if we are set is as if a                                                                  |
| Awards                         | As you move through the application sections, if you are not sure if a section is complete, refer to the "My Information" column.             |
| Employment                     | section is complete, relef to the wy mornation column.                                                                                        |
| Documents                      | Remember:                                                                                                                                     |
| Parent/Guardian Info           | Green = Completed                                                                                                                             |
| Financial Info                 | Yellow = Not complete                                                                                                                         |
| Goals Essay                    | Red = Not started                                                                                                                             |
| Unusual Circumstances<br>Essay |                                                                                                                                               |
| Transcripts                    |                                                                                                                                               |
| References                     |                                                                                                                                               |
| Help                           |                                                                                                                                               |