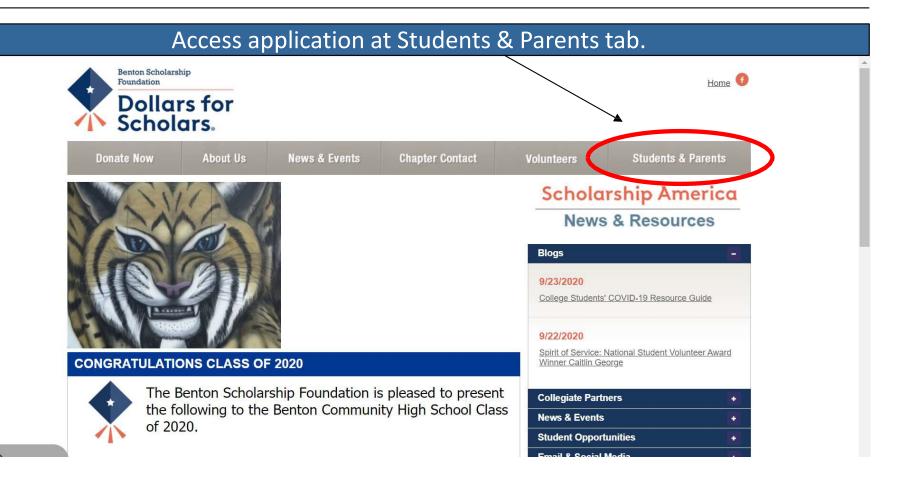

### Getting started – Log on to <u>bentonia.dollarsforscholars.org</u>

# Click to Login button begins the application process