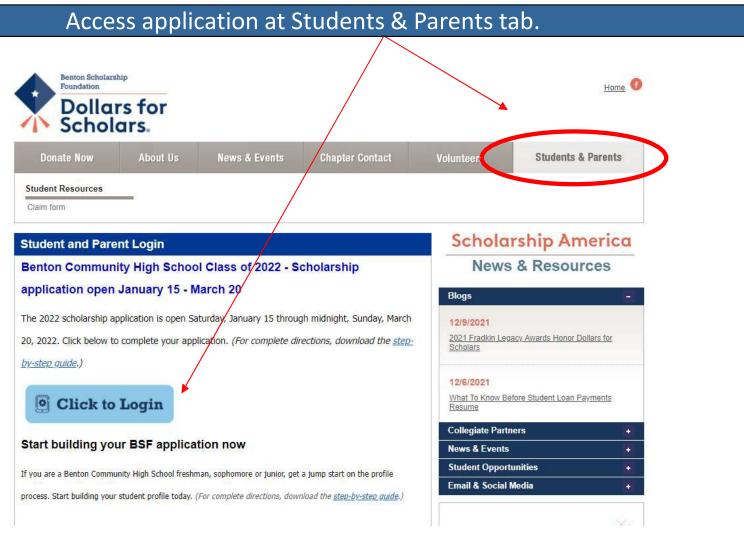

### Getting started – Log on to <u>bentonia.dollarsforscholars.org</u>

# Click to Login button begins the application process