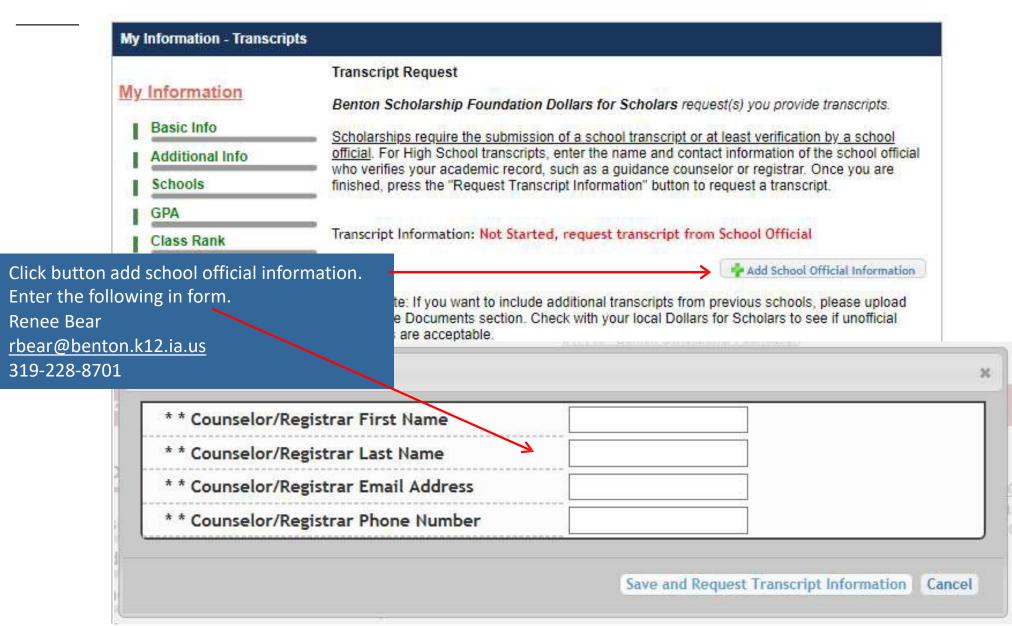

#### My Dashboard

My Information
Your profile is 88% complete.
You still have an incomplete profile. You will reach 100% complete when all the
starred (\*) items in each section are complete, however you may still apply for
scholarships with less than 100% complete. If you do not complete your profile,
you may not qualify for all scholarships.
Work on Profile
To have a complete profile, the following supplementary information may be
required. Request this information by going to the appropriate section of your
profile. Current status of these pieces are:
Transcrigt Information: Not Started, request transcript from School Official
Recommendation from Reference: Not started