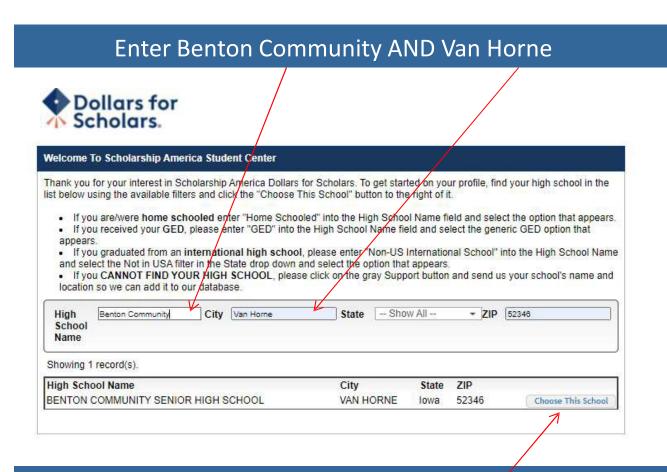

Don't have an account yet? Create one here</u> .<br>Didn't receive the login email? Click the gray support button on the left side of the screeen. | References: <u>Click Here to Log In</u> |
| Student Login         Email Address         Password         Login                                                                                                                                                                                                                                                                                                                                                                                                                                                                                  |                                         |



#### **Create An Account**



Click choose this school



#### **Create An Account**



III Out Your Basic Informati

| aberit Cancel