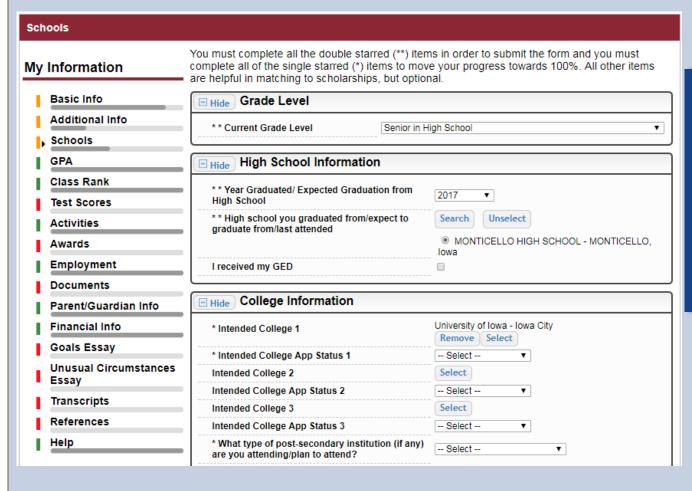

#### Student Profile: Schools

- Be complete and accurate!
- Doing so will lead to more scholarship opportunities.

#### Student Profile: GPA

- Accuracy is important! Data will be compared to your transcript.
- Remember:
   Marshall does not use weighted GPAs.
- Enter your GPA and the GPA scale as shown on your transcript or check with your School Guidance Counselor.