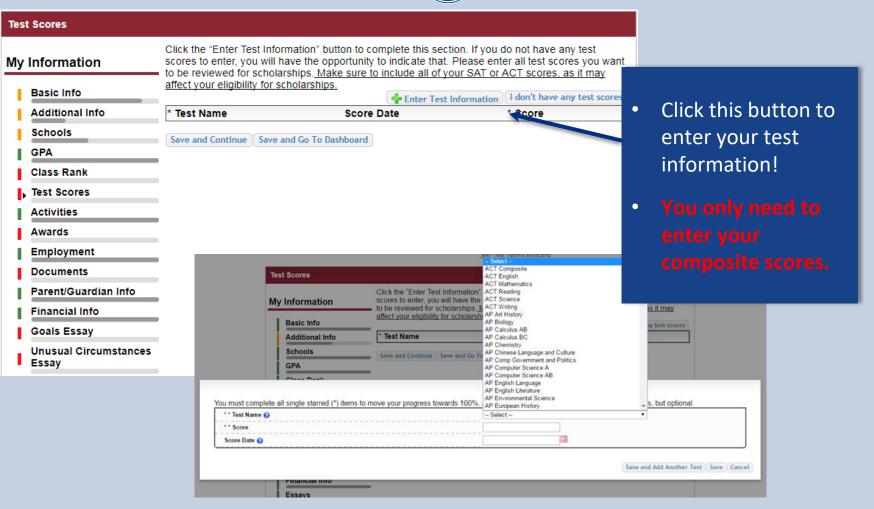

CHOOL DISTRICT

#### Student Profile: Additional Information





- Items marked with a single star \* are factored into your profile completion percentage.
- fields to move your profile to 100% completion.
- NOTE being at 100% does NOT mean you have applied to a scholarship

#### Student Profile: Schools





- Be complete and accurate!
- Doing so will lead to more scholarship opportunities.

## Tips on Completing Your Profile



GPA
Test Scores
Activities
Employment
Essays
Reference
Transcripts

#### Student Profile: GPA





- Accuracy is important! Data will be compared to your transcript.
- Remember:
   Marshall does not use weighted GPAs.
- Enter your GPA and the GPA scale as shown on your transcript or check with your School Guidance Counselor.

#### Student Profile: Test Scores





#### Student Profile: Activities



- Enter ALL school and non-school related extracurricular activities for the last four years (church, sports, volunteering, etc.). DO NOT include middle school activities (ex. FFA)
- Scoring depends on the completeness of your profile.

This Activity form appears when you click "Add an activity."

- The required fields are indicated by \*\*.
- When entering an activity you will also need to enter a Level of Involvement.
- Make sure to enter any Awards, Honors, or Offices held associated with this activity.

### Student Profile: Employment

**Employment** 

Basic Info

Schools

Activities Awards

Financial Info Goals Essay Unusual Circun

Essay

Notes

References

GPA



Save and add another Save Cancel

#### Student Profile: Parent/Guardian Information