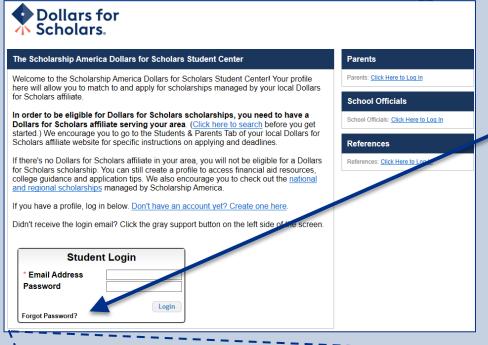

#### The Scholarship America Dollars for Scholars Student Center

Welcome to the Scholarship America Dollars for Scholars Student Center! Your profile here will allow you to match to and apply for scholarships managed by your local Dollars for Scholars affiliate.

In order to be eligible for Dollars for Scholars scholarships, you need to have a Dollars for Scholars affiliate serving your area. (Click here to search before you get started.) We encourage you to go to the Students & Parents Tab of your local Dollars for Scholars affiliate website for specific instructions on applying and deadlines.

If there's no Dollars for Scholars affiliate in your area, you will not be eligible for a Dollars for Scholars scholarship. You can still create a profile to access financial aid resources, college guidance and application tips. We also encourage you to check out the <a href="mailto:national">national</a> and regional scholarships managed by Scholarship America.

If you have a profile, log in below. Don't have an account yet? Create one here.

Didn't receive the login email? Click the gray support button on the left side of the screen.

| Student Login    |       |  |  |  |  |  |
|------------------|-------|--|--|--|--|--|
| * Email Address  |       |  |  |  |  |  |
| Password         |       |  |  |  |  |  |
| Forgot Password? | Login |  |  |  |  |  |