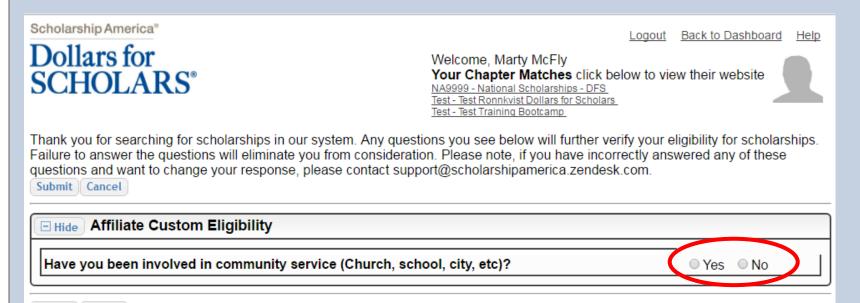

### Scholarship Matches

Some MSF scholarships have additional questions you will need to answer to help verify your eligibility for scholarships.

## Scholarship Matches

- Additionally, some require you to complete additional open-ended questions and/or provide additional references. Click the active Questions and/or References buttons here to complete the additional information.
- As with the previous screen, MSF may or may not have these additional questions or references.