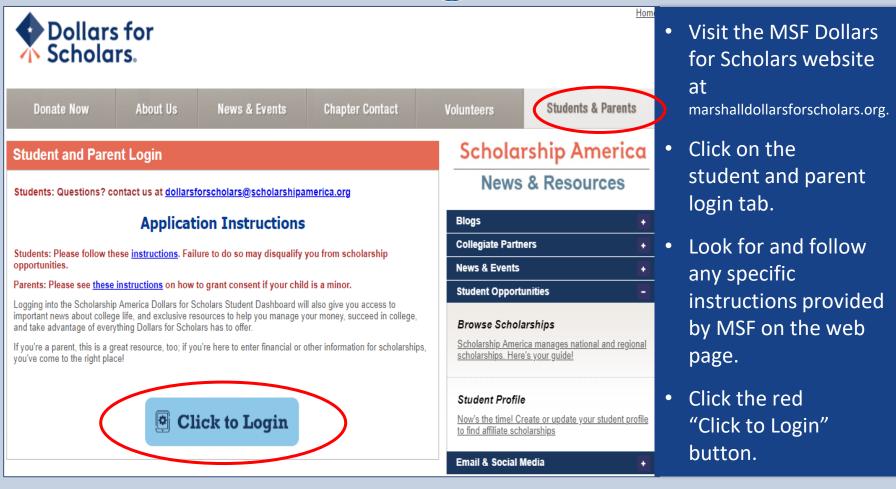

## Creating your **Student Profile** at marshall.dollarsforscholars.org

Create your student profile – this is Step 1 to get started applying for local scholarships

- If you don't already have an account, create one here.
- If you already have an account, log in here.

#### The Scholarship America Dollars for Scholars Student Center

Welcome to the Scholarship America Dollars for Scholars Student Center! Your profile here will allow you to match to and apply for scholarships managed by your local Dollars for Scholars affiliate.

In order to be eligible for Dollars for Scholars scholarships, you need to have a Dollars for Scholars affiliate serving your area. (Click here to search before you get started.) We encourage you to go to the Students & Parents Tab of your local Dollars for Scholars affiliate website for specific instructions on applying and deadlines.

If there's no Dollars for Scholars affiliate in your area, you will not be eligible for a Dollars for Scholars scholarship. You can still create a profile to access financial aid resources, college guidance and application tips. We also encourage you to check out the <a href="mailto:national">national</a> and regional scholarships managed by Scholarship America.

If you have a profile, log in below. Don't have an account yet? Create one here.

Didn't receive the login email? Click the gray support button on the left side of the screen.

| Student Login    |       |  |  |  |  |  |
|------------------|-------|--|--|--|--|--|
| * Email Address  |       |  |  |  |  |  |
| Password         |       |  |  |  |  |  |
| Forgot Password? | Login |  |  |  |  |  |