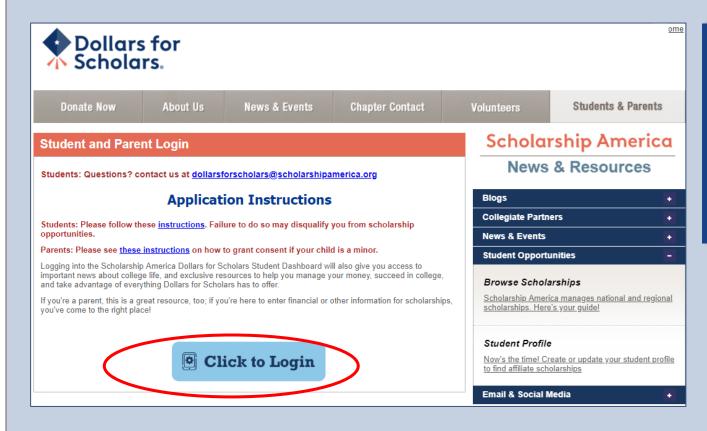

## Creating your **Student Profile** at marshall.dollarsforscholars.org

Create your student profile – this is Step 1 to get started applying for local scholarships

- If you don't already have an account, create one here.
- If you already have an account, log in here.

#### The Scholarship America Dollars for Scholars Student Center

Welcome to the Scholarship America Dollars for Scholars Student Center! Your profile here will allow you to match to and apply for scholarships managed by your local Dollars for Scholars affiliate.

In order to be eligible for Dollars for Scholars scholarships, you need to have a Dollars for Scholars affiliate serving your area. (Click here to search before you get started.) We encourage you to go to the Students & Parents Tab of your local Dollars for Scholars affiliate website for specific instructions on applying and deadlines.

If there's no Dollars for Scholars affiliate in your area, you will not be eligible for a Dollars for Scholars scholarship. You can still create a profile to access financial aid resources, college guidance and application tips. We also encourage you to check out the <a href="mailto:national">national</a> and regional scholarships managed by Scholarship America.

If you have a profile, log in below. Don't have an account yet? Create one here.

Didn't receive the login email? Click the gray support button on the left side of the screen.

| Student Login    |       |  |  |  |  |  |
|------------------|-------|--|--|--|--|--|
| * Email Address  |       |  |  |  |  |  |
| Password         |       |  |  |  |  |  |
| Forgot Password? | Login |  |  |  |  |  |