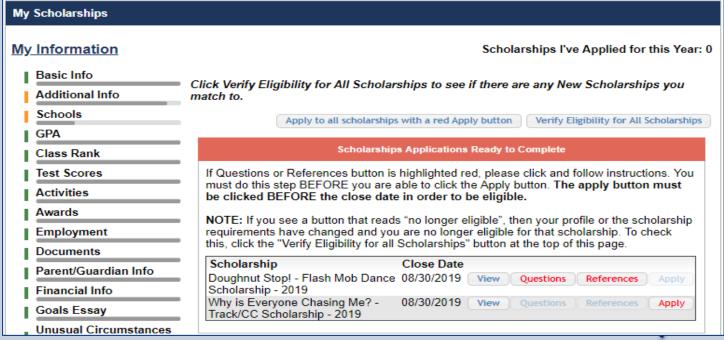

#### Scholarships Applications Ready to Complete

If Questions or References button is highlighted red, please click and follow instructions. must do this step BEFORE you are able to click the Apply button. The apply button must be clicked BEFORE the close date in order to be eligible.

NOTE: If you see a button that reads "no longer eligible", then your profile or the scholars requirements have changed and you are no longer eligible for that scholarship. To check this, click the "Verify Eligibility for all Scholarships" button at the top of this page.

| Scholarship                                                  | Close Date |      |           |            |       |
|--------------------------------------------------------------|------------|------|-----------|------------|-------|
| Doughnut Stop! - Flash Mob Dance<br>Scholarship - 2019       | 08/30/2019 | View | Questions | References | Apply |
| Why is Everyone Chasing Me? -<br>Track/CC Scholarship - 2019 | 08/30/2019 | View | Questions | References | Apply |

- Additional question or reference information may be required before submitting an application for certain scholarships. The "Apply" button will activate only after these are complete.
- If no further information is required, the "Apply" button will already be active.
- To be eligible and apply for a scholarship, you MUST click "Apply."