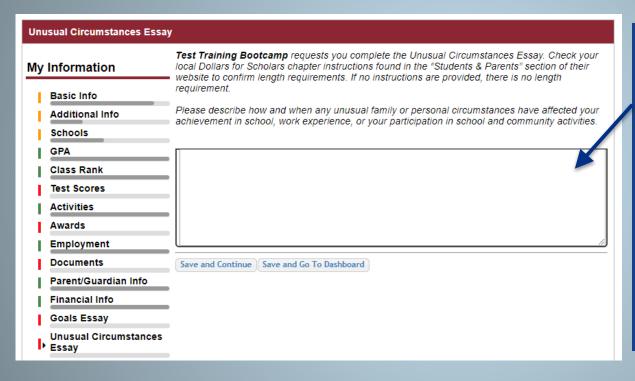

#### Student Profile: Unusual Circumstances

- This is an optional essay.
- You may wish to provide an essay describing how and when any unusual family or personal circumstances affected you.
- There is no length requirement but please be concise.