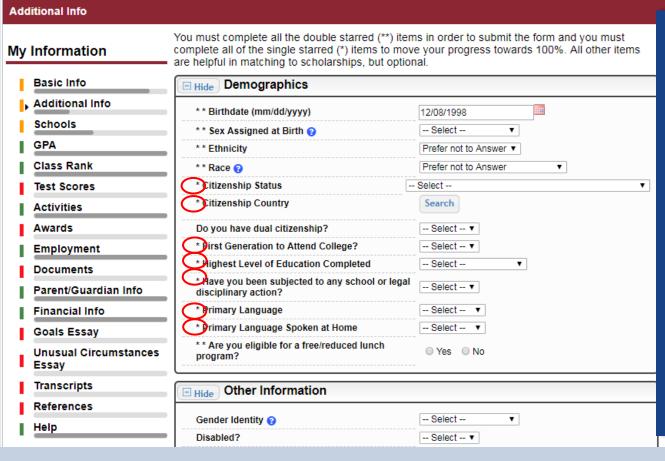

#### Student Profile: Additional Information

- Items marked with a single star \* are factored into your profile completion percentage.
- fields to move your profile to 100% completion.
- NOTE being at 100% does NOT mean you have applied to a scholarship