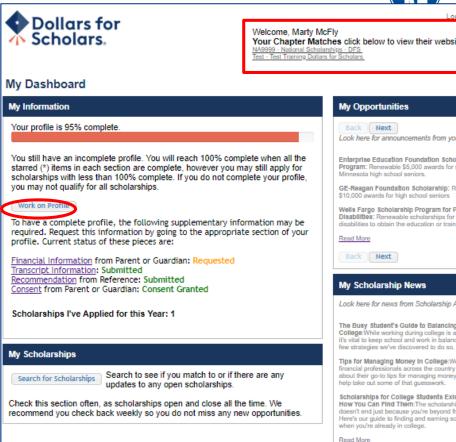

#### Welcome to the Student Dashboard!

Help

Look here for information from Scholarship

#### The Dashboard lets you:

- View MSF Dollars for Scholars opportunities under Your Chapter Matches. Click the name to be directed to the MSF website.
- My Information: View your progress and follow the link to complete your profile.
- My Opportunities: View other scholarship opportunities that you may be eligible for.
- My Scholarship News & My Resources: View and use other national news and resources.
- My Scholarships: Search for scholarships.