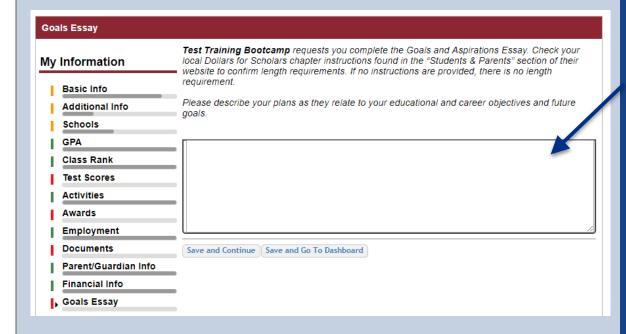

## Student Profile: Essays

MSF scholarships require you to submit a Goals and Aspirations Essay.

- The essay should describe your plans as they relate to your educational and career objectives.
- There is no length requirement, but concise essays are preferred.