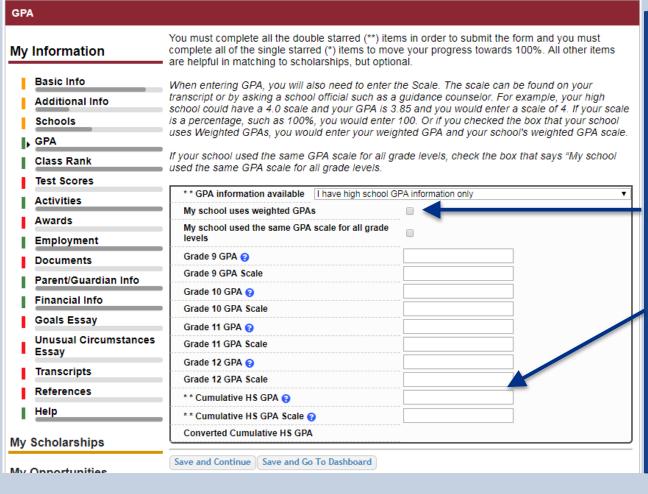

#### Student Profile: GPA

- Accuracy is important! Data will be compared to your transcript.
- Remember:
   Marshall does not use weighted GPAs.
- Enter your GPA and the GPA scale as shown on your transcript or check with your School Guidance Counselor.