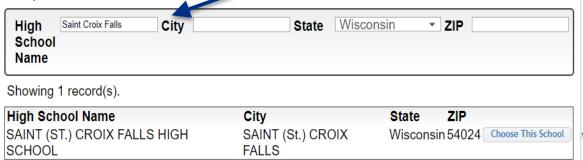

#### **Welcome To Scholarship America Student Center**

Thank you for your interest in Scholarship America Dollars for Scholars. To get started on your profile, find your high school in the list below using the available filters and click the "Choose This School" button to the right of it.

- If you are/were home schooled enter "Home Schooled" into the High School Name field and select the option that appears.
- If you received your GED, please enter "GED" into the High School Name field and select the generic GED option that
  appears.
- If you graduated from an **international high school**, please enter "let anational School" into the High School Name and select the Not in USA filter in the State drop down and select the option that appears.
- If you CANNOT FIND YOUR HIGH SCHOOL, please click on the gray Support tab on the left side of the screen and send us your school's name and location so we can add it to our database.

- Start by entering the name of your high school (Marshall).
- If your school name returns too many results, you can filter by the city, state, or zip code of your school.
- Click on "Choose This School" where your high school appears.