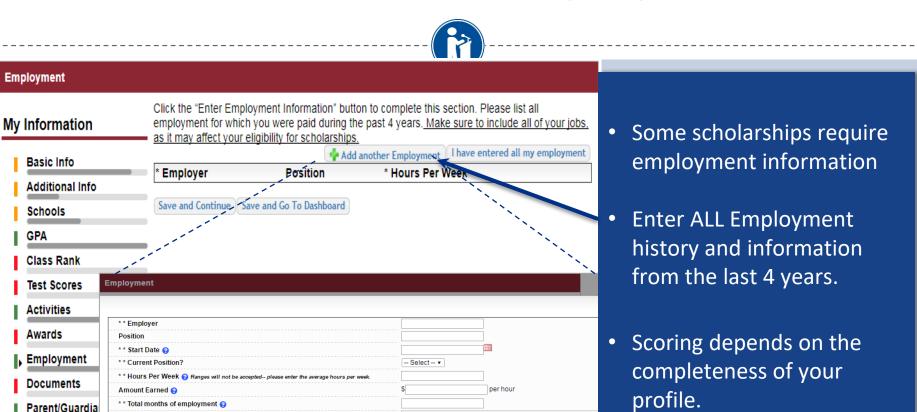

#### Student Profile: Activities

- Enter ALL school and non-school related extracurricular activities for the last four years (church, sports, volunteering, etc.). DO NOT include middle school activities (ex. FFA)
- Scoring depends on the completeness of your profile.

### Student Profile: Employment

**Employment** 

Basic Info

Schools

Activities Awards

Financial Info Goals Essay Unusual Circun

Essay

Notes