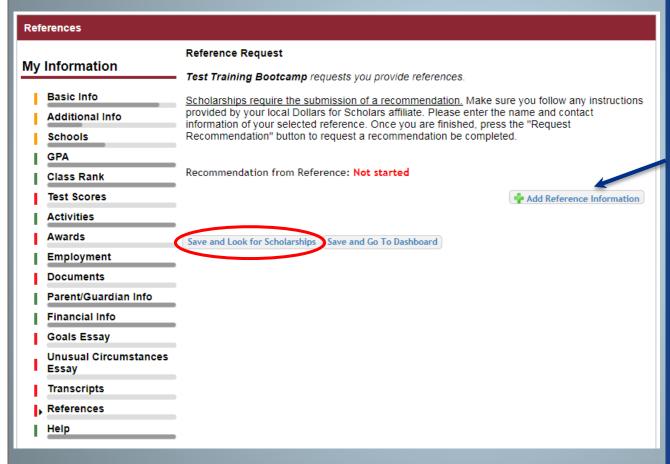

#### Student Profile: References

MSF scholarships require a recommendation from a reference.

- Click "Add Reference Information. Be careful on email address! Your reference will receive an email with a link to complete your reference.
- Do NOT ask a family member or legal guardian to be your reference.