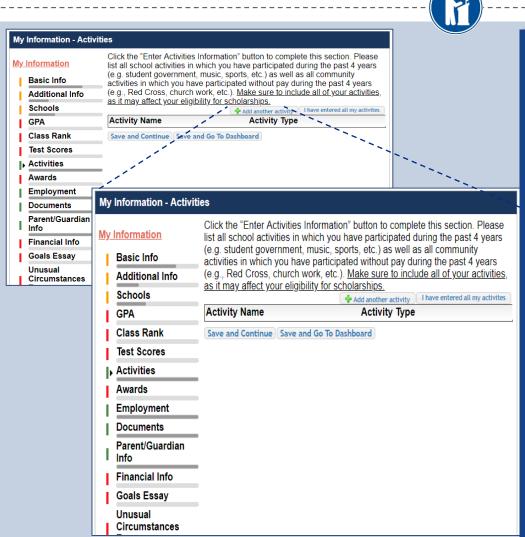

#### Student Profile: Activities

- Enter ALL school and non-school related extracurricular activities for the last four years (church, sports, volunteering, etc.). DO NOT include middle school activities (ex. FFA)
- Scoring depends on the completeness of your profile.

This Activity form appears when you click "Add an activity."

- The required fields are indicated by \*\*.
- When entering an activity you will also need to enter a Level of Involvement.
- Make sure to enter any Awards, Honors, or Offices held associated with this activity.