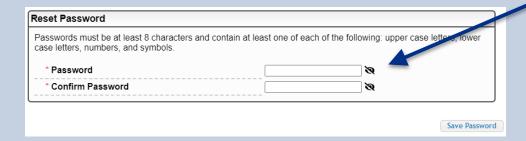

- The email you receive will provide you a link back to the login page as well as a temporary password for logging in.
- When you first log in using the information provided, you will be prompted with a popup asking you to set your password. Enter the password you want to use going forward, and click on the "Save Password" button.

### Forgot Your Email and Login?

Please enter the email address you used on your account and click the Reset Password button. Be sure your email is typed correctly without any spaces at the beginning or end. When complete, an email will be sent to you with a link to follow to get back into your account and set a new password. If you don't see this email in your inbox within a couple minutes, be sure to check spam.

**Email Address** 

Close Reset Password

- If you have forgotten your password, click "Forgot Password?"
- Turn off pop-up blockers in your browser.
- Enter the personal email address associated with your MSF Dollars for Scholars account
- Click "Reset Password"

   and an email will be
   sent to you with
   instructions to set a
   new password.