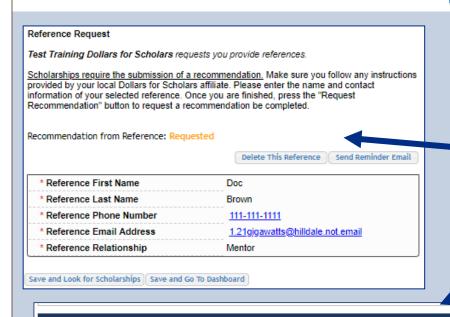

#### Student Profile: References

MSF scholarships require a recommendation from a reference.

- Click "Add Reference Information. Be careful on email address! Your reference will receive an email with a link to complete your reference.
- Do NOT ask a family member or legal guardian to be your reference.