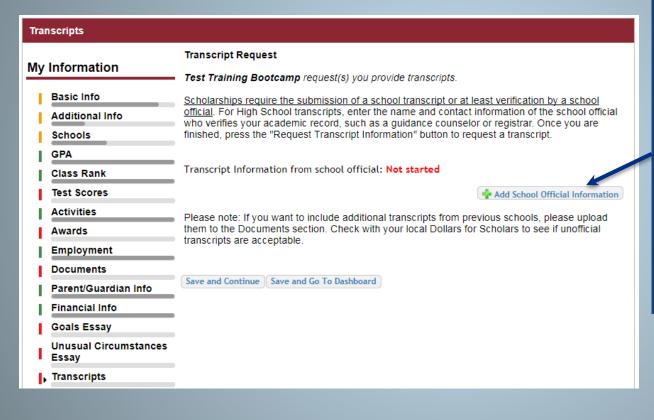

## Student Profile: Transcripts

- MSF scholarships require a transcript or verified transcript information.
- Click "Add School Official Information" to request your transcript information from MHS.

Class Rank is **NOt** required for MSF-administered scholarships.