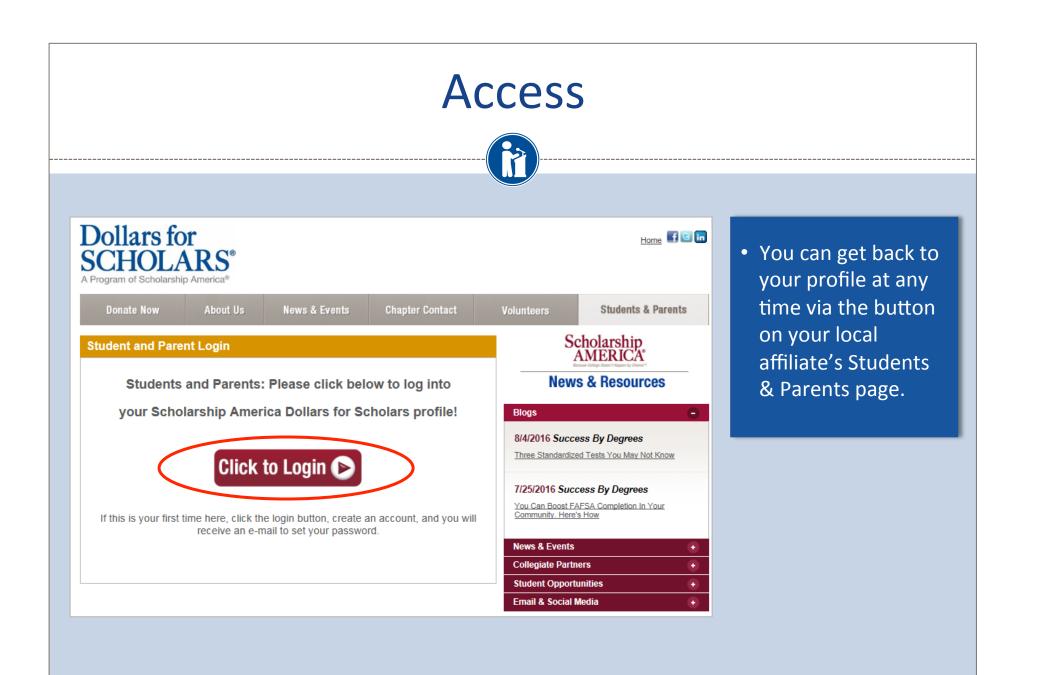

### Don't have an account yet? Create one here.

o't receive the login email? Click the gray support button on the left of the screen.

| Student Login    |       |
|------------------|-------|
| Password         |       |
| Forgot Password? | Login |

### Parents

Parents: Click Here to Log In

School Officials

School Officials: Click Here to Log In

References

References: Click Here to Log In