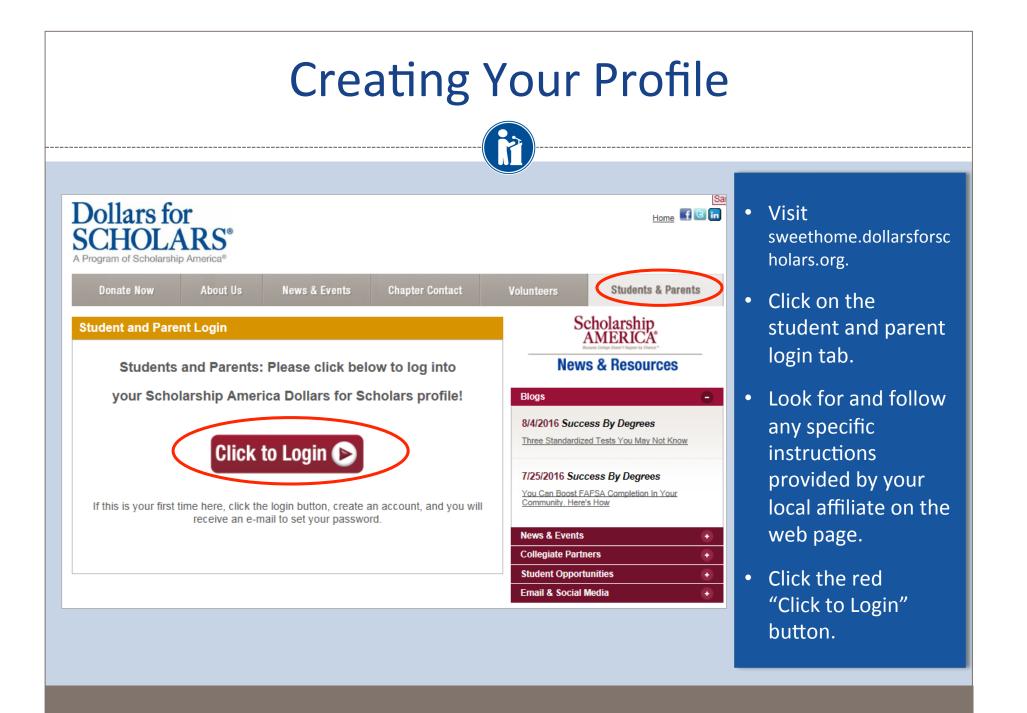

### The Scholarship America Dollars for Scholars Student Center

Welcome to the Scholarship America Dollars for Scholars Student Center! By creating a free profile you will get access to Scholarship America's valuable resources, and you will have the opportunity to apply for relevant scholarships.

In addition to scholarships, you'll find college guidance, financial aide advice, video tips and much core. Also, don't forget: Scholarship availability is constantly changing, so make sure you return to your profile often.

### Don't have an account yet? Create one here.

o't receive the login email? Click the gray support button on the left of the screen.

| Student Login    |       |
|------------------|-------|
| Password         |       |
| Forgot Password? | Login |

### Parents

Parents: Click Here to Log In

School Officials

School Officials: Click Here to Log In

References

References: Click Here to Log In