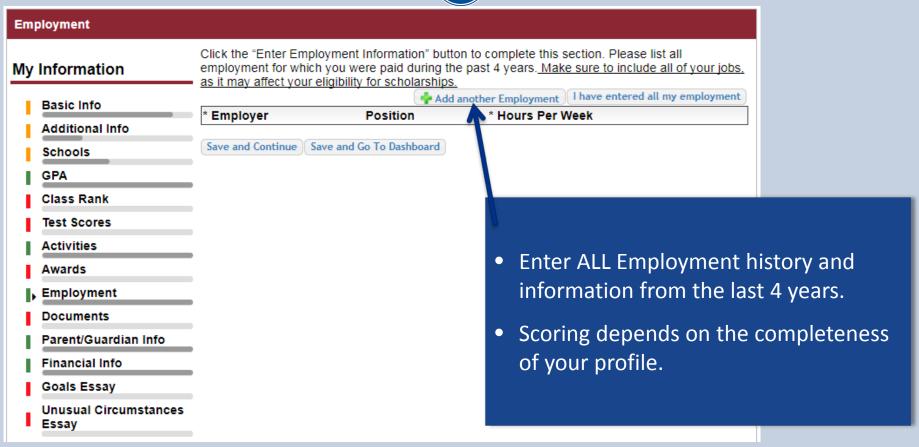

d GPA, make sure you check this box.
- Enter your GPA and the GPA scale as shown on your transcript or check with your School Official/Counselor.

#### Student Profile: Class Rank





- Class Rank is used along with GPA information.
- If your school ranks students, you will need to indicate the system used
- If your school does not rank students, select "No."

### Student Profile: Test Scores





### Student Profile: Activities





### Student Profile: Activities





This Activity form appears when you click to add an activity.

- The required fields are indicated by \*\*
- When entering an Athletic
   Activity you will also need to
   enter a Level of Involvement
- Make sure to enter any Awards, Honors, or Offices held associated with this activity.

## Student Profile: Employment





## Student Profile: Employment





### Adding additional documents





- Click on the Documents section to add additional documents.
- Next, click on "Enter Document Information."
- In the pop-up, add the document name, type, description and then upload the file.

### Student Profile: Parent/Guardian Information



| Parent/Guardian Info                                                                                                                                                                             |                                                                                                                                                                                    |  |  |
|----------------------------------------------------------------------------------------------