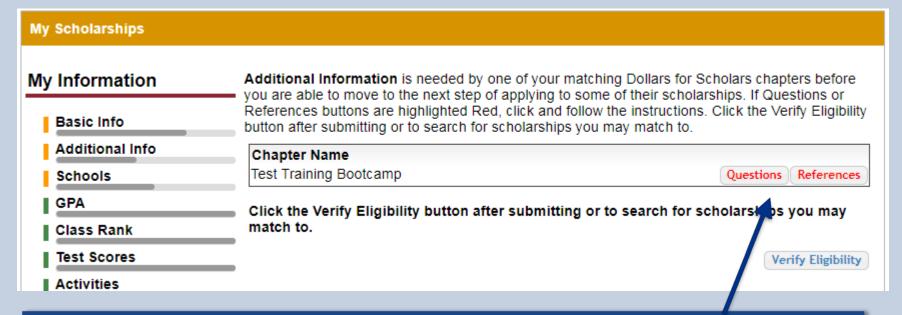

## **Scholarship Matches**

- Additionally, some affiliates require you to complete additional open-ended questions and/or provide additional references. Click the active Questions and/or References buttons here to complete the additional information.
- As with the previous screen, your local affiliate may or may not have these additional questions or references.

## Student Profile: Scholarships!

Click Verify Eligibility for All Scholarships to see if there are any New Scholarships you match to.

Scholarship Applications Ready to Complete. If Questions or References button is highlighted red, please click and follow instructions. You must do this step BEFORE you are able to click the Apply button. The apply button must be clicked BEFORE the close date in order to be eligible.

**NOTE:** If you see a button that reads "no longer eligible", then your profile or the scholarship requirements have changed and you are no longer eligible for that scholarship. To check this, click the "Verify Eligibility for all Scholarships" button at the top of this page.