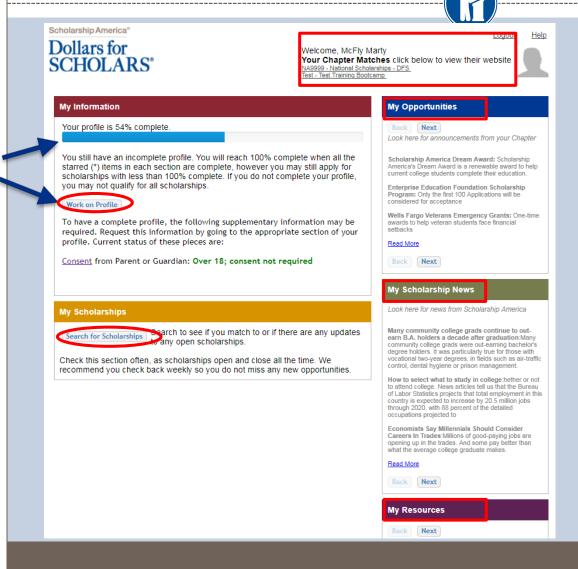

#### Welcome to the Student Dashboard!

#### The Dashboard lets you:

- View Dollars for Scholars affiliates you match to. If you click the name, it will direct to websites.
- View your progress and follow the link to complete your profile.
- View other scholarship opportunities that you may be eligible for.
- View and use other national news and resources.
- Search for scholarships!

#### My Information

Your profile is 91% complete.

You still have an incomplete profile. You will reach 100% complete when all the starred (\*) items in each section are complete, however you may still apply for scholarships with less than 100% complete. If you do not complete your profile, you may not qualify for all scholarships.

#### Work on Profile

To have a complete profile, the following supplementary information may be required. Request this information by going to the appropriate section of your profile. Current status of these pieces are:

<u>Transcript Information</u> from School Official: **Submitted** Recommendation from Reference: **Submitted** 

Consent from Parent or Guardian: Over 18; consent not required

#### My Scholarships

Search for Scholarships

Search to see if you match to or if there are any updates of any open scholarships.

Check this section often, as scholarships open and close all the time. We recommend you check back weekly so you do not miss any new opportunities.

#### My Opportunities

Back

Look here for announcements from your Chapter

Scholarship America Dream Award: Scholarship America's Dream Award is a renewable award to help current college students complete their education.

Enterprise Education Foundation Scholarship Program: Only the first 100 Applications will be considered for acceptance

Wells Fargo Veterans Emerg awards to help veteran studen setbacks

#### Read More

Back

My Scholarship News

Look here for news from Sc

 When you've completed all your information, you may begin your scholarship search!

Many community college grade community college arn B.A. holders a decade after graduation: Many community college grads were out-earning bachelor's degree holders. It was particularly true for those with vocational two-year degrees, in fields such as air-traffic control, dental hygiene or prison management.

How to select what to study in college:hether or not to attend college. News articles tell us that the Bureau of Labor Statistics projects that total employment in this country is expected to increase by 20.5 million jobs