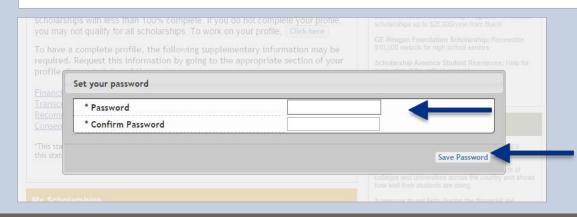

- The email you receive will provide you a link back to the login page as well as a temporary password for logging in.
- When you first log in using the information provided, you will be prompted with a popup asking you to set your password. Enter the password you want to use going forward, and click on the "Save Password" button.