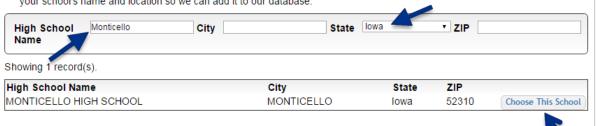

#### **Welcome To Scholarship America Student Center**

Thank you for your interest in Scholarship America Dollars for Scholars. To get started on your profile, find your high school in the list below using the available filters and click the "Choose This School" button to the right of it.

- Start by entering the name of your high school.
- If your school name returns too many results, you can filter by the city, state, or zip code of your school.
- Click on "Choose This School" where your high school appears.