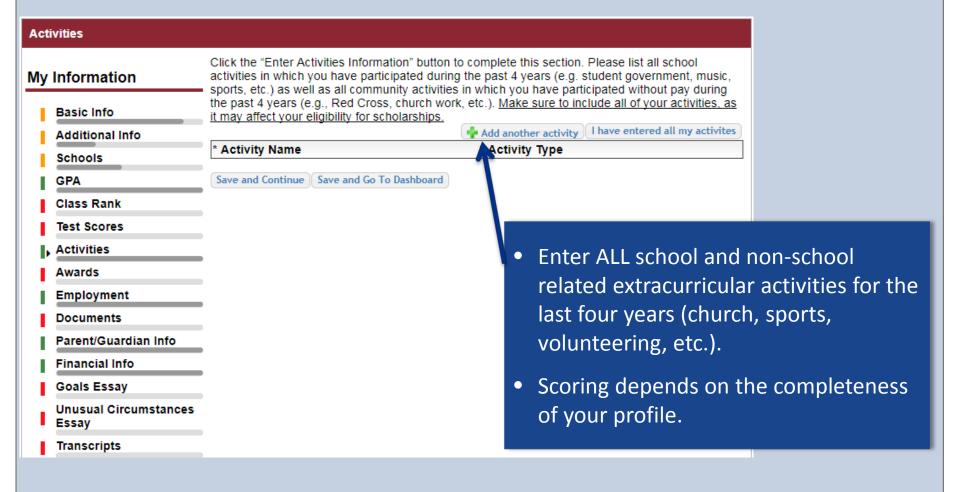

### Student Profile: Activities

### Student Profile: Activities

This Activity form appears when you click to add an activity.

- The required fields are indicated by \*\*
- When entering an Athletic
   Activity you will also need to
   enter a Level of Involvement
- Make sure to enter any Awards, Honors, or Offices held associated with this activity.