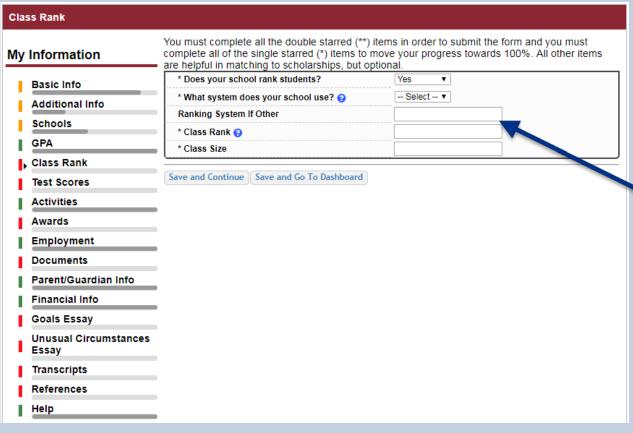

#### Student Profile: Class Rank

- Class Rank is used along with GPA information.
- If your school ranks students, you will need to indicate the system used
- If your school does not rank students, select "No."