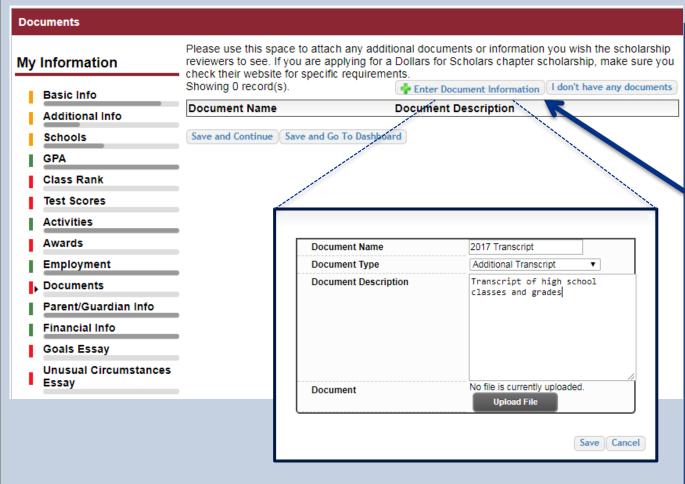

### Adding additional documents

- Click on the Documents section to add additional documents.
- Next, click on "Enter Document Information."
- In the pop-up, add the document name, type, description and then upload the file.