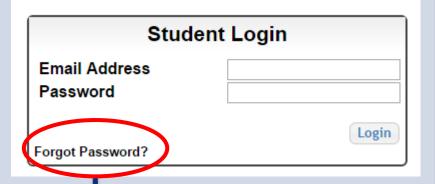

- If you have forgotten your password, click on the Forgot Password? link.
- Make sure any browser pop-up blockers are turned off.
- In the pop-up, enter the email address associated with your Dollars for Scholars account.
- Click the Reset Password Button and an email will be sent to you with instructions to set a new password.

Please enter the email address you used on your account and click the Reset Password button. Be sure your email is typed correctly without any spaces at the beginning or end. When complete, an email will be sent to you with a link to follow to get back into your account and set a new password. If you don't see this email in your inbox within a couple minutes, be sure to check spam.