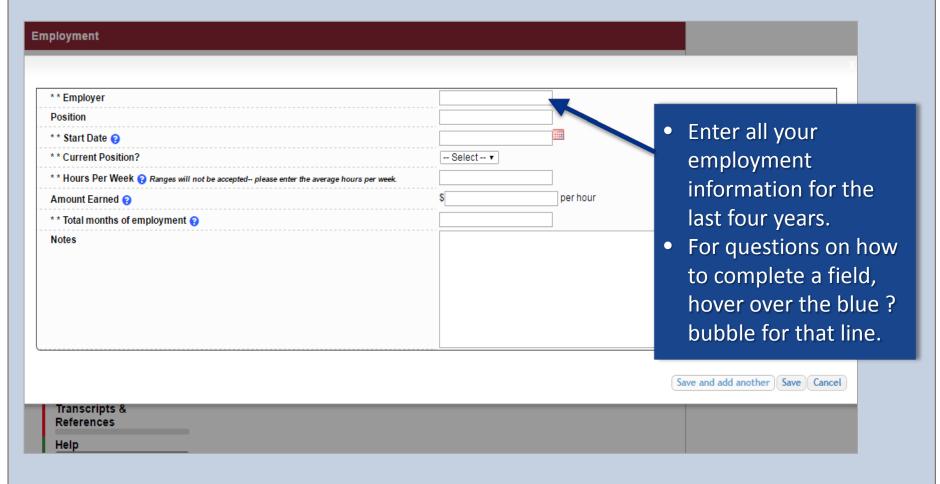

- Enter your GPA and the GPA scale as shown on your transcript or check with your School Official/Counselor.

#### Student Profile: Class Rank





- Class Rank is used along with GPA information.
- If your school ranks students, you will need to indicate the system used
- If your school does not rank students, select "No."

### Student Profile: Test Scores





### Student Profile: Activities





### Student Profile: Activities





This Activity form appears when you click to add an activity.

- The required fields are indicated by \*\*
- When entering an Athletic
   Activity you will also need to
   enter a Level of Involvement
- Make sure to enter any Awards, Honors, or Offices held associated with this activity.

## Student Profile: Employment





## Student Profile: Employment





### Adding additional documents





- Click on the Documents section to add additional documents.
- Next, click on "Enter Document Information."
- In the pop-up, add the document name, type, description and then upload the file.

### Student Profile: Parent/Guardian Information



| Parent/Guardian Info                                                                                                                                                                             |                                                                                                                                                                                    |  |  |
|----------------------------------------------------------------------------------------------------------------------------------