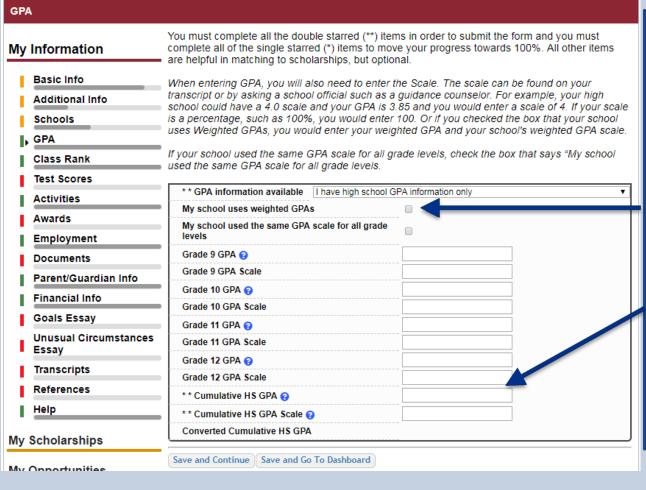

### Student Profile: GPA

- Accuracy is important! Data will be compared to your transcript.
- If you have a weighted GPA, make sure you check this box.
- Enter your GPA and the GPA scale as shown on your transcript or check with your School Official/Counselor.