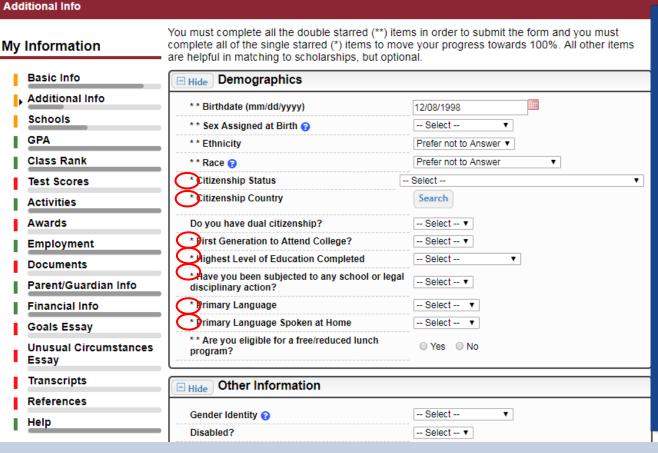

### Student Profile: Additional Information

- Items marked with a single star \* are factored into your profile completion percentage.
- Complete all these fields to move your profile to 100% completion.
- NOTE being at 100% does NOT mean you have applied to a scholarship