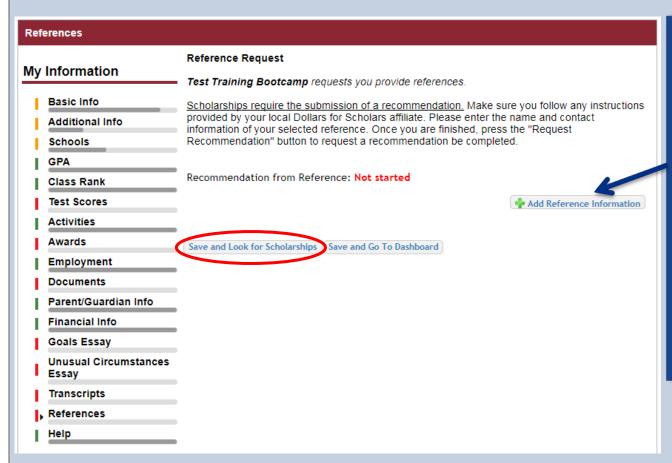

### Student Profile: References

Some scholarships require a recommendation from a reference.

- Click "Add Reference Information" to request your recommendation.
- After you've requested this information, you can search for scholarships!