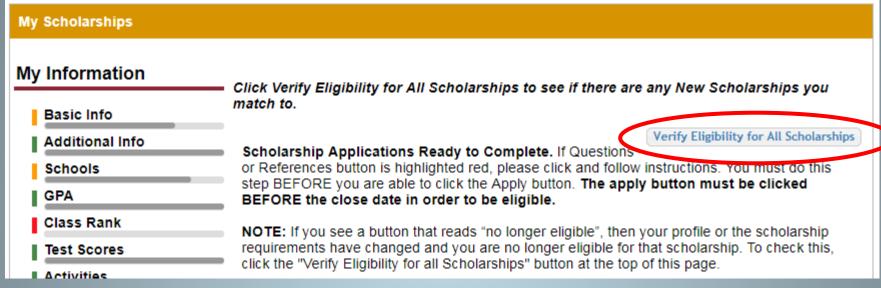

## Verify Eligibility to Match to Scholarships

- Your next step is to click on "Verify Eligibility for All Scholarships."

  This matches you to scholarships for which you meet the eligibility requirements.
- This search should be done regularly as scholarships open throughout the year.

## Student Profile: Scholarships!

Click Verify Eligibility for All Scholarships to see if there are any New Scholarships you match to.

Scholarship Applications Ready to Complete. If Questions or References button is highlighted red, please click and follow instructions. You must do this step BEFORE you are able to click the Apply button. The apply button must be clicked BEFORE the close date in order to be eligible.