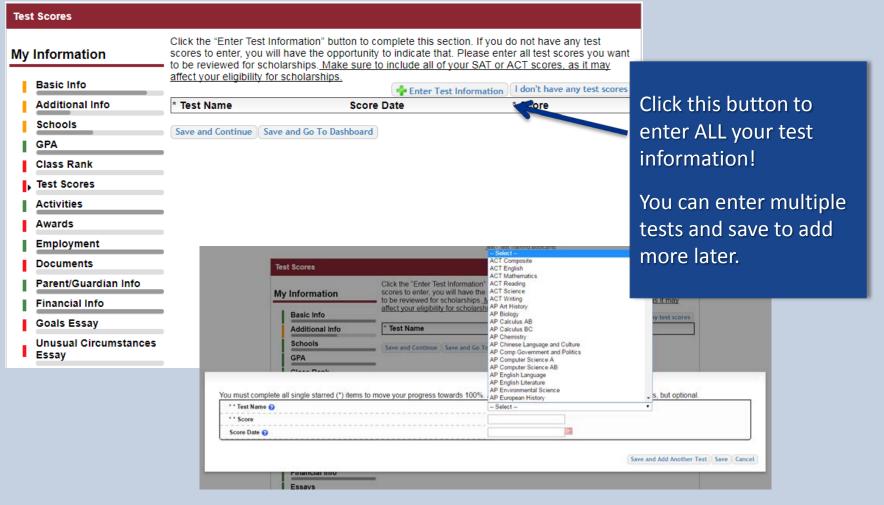

e completion percentage.
- Complete all these fields to move your profile to 100% completion.
- NOTE being at 100% does NOT mean you have applied to a scholarship

### Student Profile: Schools





Be complete and accurate!

Doing so will lead to more scholarship opportunities.

### Student Profile: GPA





- Accuracy is important! Data will be compared to your transcript.
- If you have a weighted GPA, make sure you check this box.
- Enter your GPA and the GPA scale as shown on your transcript or check with your School Official/Counselor.

#### Student Profile: Class Rank





- Class Rank is used along with GPA information.
- If your school ranks students, you will need to indicate the system used
- If your school does not rank students, select "No."

### Student Profile: Test Scores





### Student Profile: Activities





### Student Profile: Activities





This Activity form appears when you click to add an activity.

- The required fields are indicated by \*\*
- When entering an Athletic
   Activity you will also need to
   enter a Level of Involvement
- Make sure to enter any Awards, Honors, or Offices held associated with this activity.

## Student Profile: Employment





## Student Profile: Employment





### Adding additional documents





- Click on the Documents section to add additional documents.
- Next, click on "Enter Document Information."
- In the pop-up, add the document name, type, description and then upload the file.

### Student Profile: Parent/Guardian Information



| Parent/Guardian Info