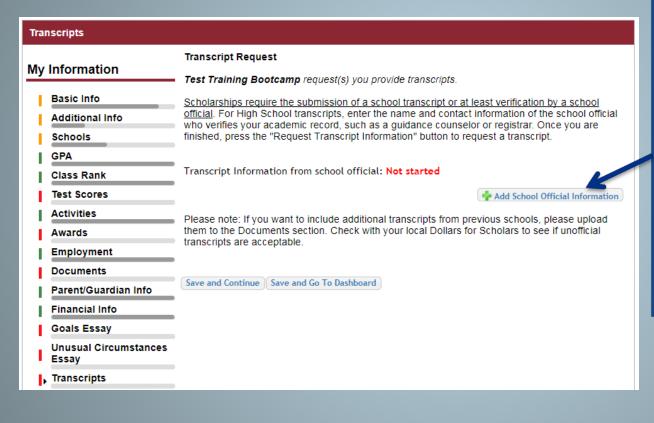

## Student Profile: Transcripts

Some scholarships require a transcript or verified transcript information.

 Click "Add School Official Information" to request your transcript information.