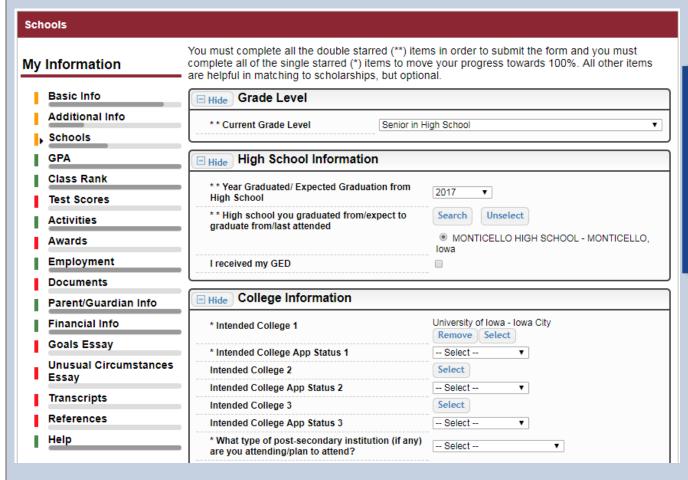

### Student Profile: Schools

Be complete and accurate!

Doing so will lead to more scholarship opportunities.