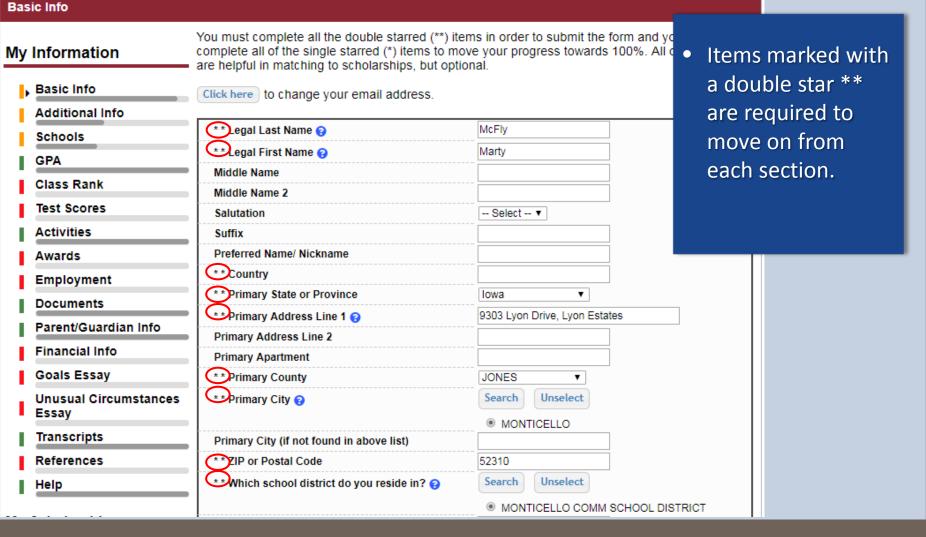

### Student Profile: Basic Information

| Please complete the following fields and check the box at the bo<br>with a double star (**) are required before the form can be subm<br>gray Support tab on the left side of the screen to submit a help ti                                                                                                                                                                                                                                                                                                                                                                                                                                                                                                                | nitted. If you have any issues or questions, please click on the |
|----------------------------------------------------------------------------------------------------------------------------------------------------------------------------------------------------------------------------------------------------------------------------------------------------------------------------------------------------------------------------------------------------------------------------------------------------------------------------------------------------------------------------------------------------------------------------------------------------------------------------------------------------------------------------------------------------------------------------|------------------------------------------------------------------|
| Submit Cancel                                                                                                                                                                                                                                                                                                                                                                                                                                                                                                                                                                                                                                                                                                              |                                                                  |
| * * Legal First Name 😯                                                                                                                                                                                                                                                                                                                                                                                                                                                                                                                                                                                                                                                                                                     |                                                                  |
| * * Legal Last Name 🚱                                                                                                                                                                                                                                                                                                                                                                                                                                                                                                                                                                                                                                                                                                      |                                                                  |
| * * Primary State or Province                                                                                                                                                                                                                                                                                                                                                                                                                                                                                                                                                                                                                                                                                              | Select ▼                                                         |
| * * Primary Address Line 1 🚱                                                                                                                                                                                                                                                                                                                                                                                                                                                                                                                                                                                                                                                                                               |                                                                  |
| Primary Address Line 2                                                                                                                                                                                                                                                                                                                                                                                                                                                                                                                                                                                                                                                                                                     |                                                                  |
| Primary Apartment                                                                                                                                                                                                                                                                                                                                                                                                                                                                                                                                                                                                                                                                                                          |                                                                  |
| * * Primary City 💡                                                                                                                                                                                                                                                                                                                                                                                                                                                                                                                                                                                                                                                                                                         | Search                                                           |
| * * Primary County                                                                                                                                                                                                                                                                                                                                                                                                                                                                                                                                                                                                                                                                                                         | Select ▼                                                         |
| * * ZIP or Postal Code                                                                                                                                                                                                                                                                                                                                                                                                                                                                                                                                                                                                                                                                                                     | ·-                                                               |
| * * Which school district do you reside in? ?                                                                                                                                                                                                                                                                                                                                                                                                                                                                                                                                                                                                                                                                              | Search                                                           |
| * * Birthdate (mm/dd/yyyy)                                                                                                                                                                                                                                                                                                                                                                                                                                                                                                                                                                                                                                                                                                 | <u></u>                                                          |
| * * Email Address 😯                                                                                                                                                                                                                                                                                                                                                                                                                                                                                                                                                                                                                                                                                                        |                                                                  |
| * * Confirm Email Address                                                                                                                                                                                                                                                                                                                                                                                                                                                                                                                                                                                                                                                                                                  |                                                                  |
| * * Primary Phone Number                                                                                                                                                                                                                                                                                                                                                                                                                                                                                                                                                                                                                                                                                                   |                                                                  |
| Primary Phone Text Capable - check box                                                                                                                                                                                                                                                                                                                                                                                                                                                                                                                                                                                                                                                                                     |                                                                  |
| * * Current Grade Level                                                                                                                                                                                                                                                                                                                                                                                                                                                                                                                                                                                                                                                                                                    | Select T                                                         |
| * * Year Graduated/ Expected Graduation from High<br>School                                                                                                                                                                                                                                                                                                                                                                                                                                                                                                                                                                                                                                                                | - Select - ▼                                                     |
| * * Race 😯                                                                                                                                                                                                                                                                                                                                                                                                                                                                                                                                                                                                                                                                                                                 | Select                                                           |
| * * Ethnicity                                                                                                                                                                                                                                                                                                                                                                                                                                                                                                                                                                                                                                                                                                              | Select T                                                         |
| ** I understand that my online profile contains confidentia personal data. I hereby authorize Dollars for Scholars to review the information in my profile for the purpose of determining my eligibility for scholarships. I also understand and agree that Dollars for Scholars may transfer, store and process my profile data in any of its offices in conjunction with the selection process for a scholarship. I verify that I have read, understand, and agree to the guidelines for this program. By registering for an account, I consent to the statement above and to the guidelines for the Dollars for Scholars program, and I consent to receive relevant electronic communications from Scholarship America. |                                                                  |