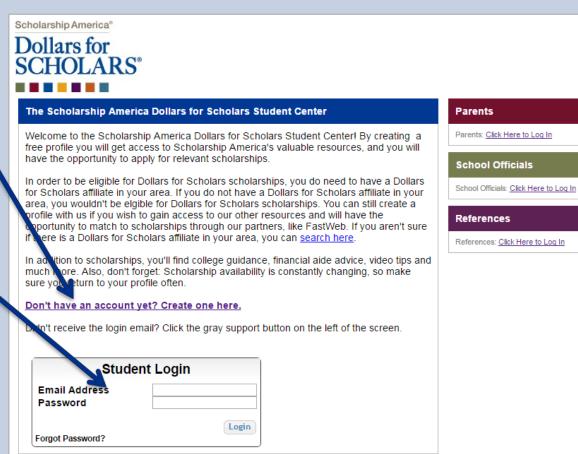

Dollars for SCHOLARS\*

- Visit ANY affiliate website.
- Click on the student and parent login tab.
- Look for and follow any specific instructions provided by your local affiliate on the web page.
- Click the red "Click to Login" button.

- If you don't already have an account, create one here.
- If you already have an account, log in here.