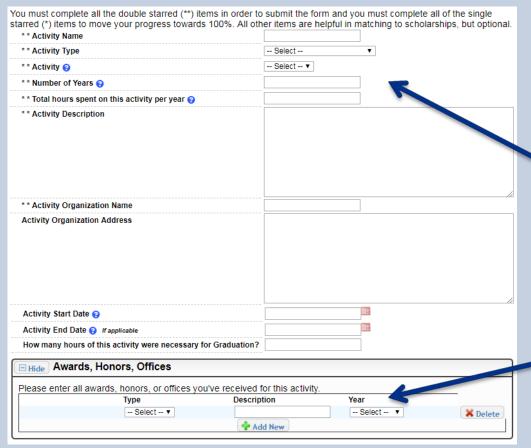

### Student Profile: Activities

### Student Profile: Activities

This Activity form appears when you click to add an activity.

- The required fields are indicated by \*\*
- When entering an Athletic
   Activity you will also need to
   enter a Level of Involvement
- Make sure to enter any Awards, Honors, or Offices held associated with this activity.