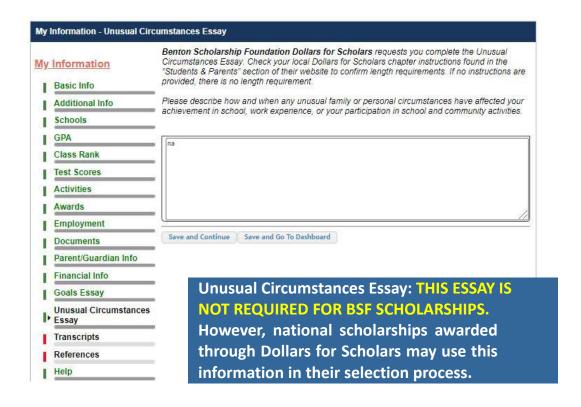

|          |                |  |
|                                                                                         |          |                |  |
|                                                                                         |          |                |  |
|                                                                                         |          |                |  |



## **My Information – Documents**

NOT REQUIRED for BSF scholarships.



Section intro is a system default. Neither section is required to qualify for a BSF scholarship.



## My Information – Parent/Guardian Info





# My Information – Financial Information

NOT REQUIRED for BSF scholarships.





### **My Information – Goals Essay**





## My Information – Unusual Circumstances Essay





### My Information – Transcripts

|                            | My Information  Basic Info Additional Info Schools GPA Class Rank | Benton Scholarship Foundation Dollars for Scholars request(s) you provide transcripts.  Scholarships require the submission of a school transcript or at least verification by a school official. For High School transcripts, enter the name and contact information of the school official who verifies your academic record, such as a guidance counselor or registrar. Once you are finished, press the "Request Transcript Information" button to request a transcript.  Transcript Information: Not Started, request transcript from School Official |
|----------------------------|-------------------------------------------------------------------|------------------------