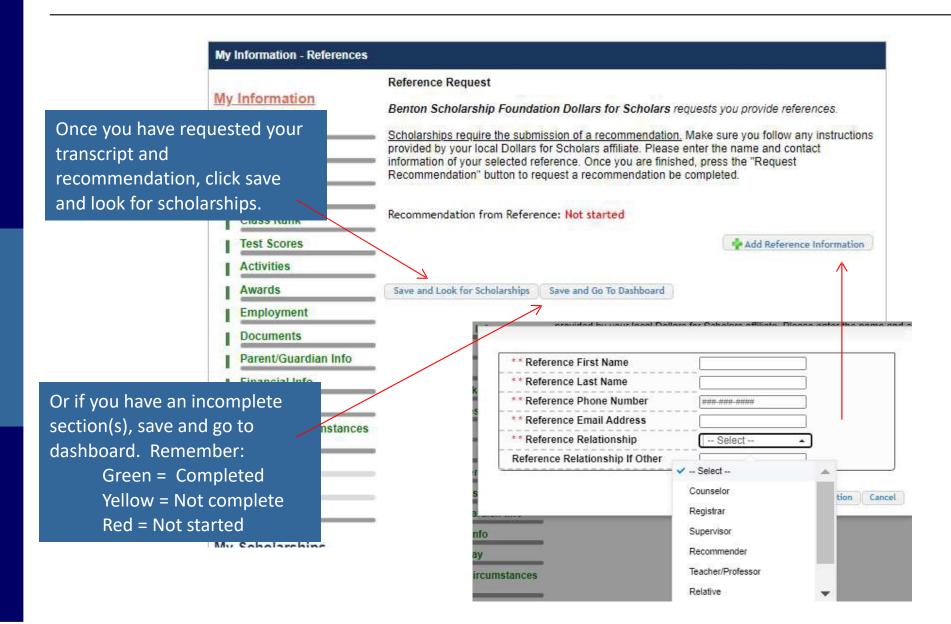

|
|                            | * * Counselor/R  * * Counselor/R                                  |                                                                                                                                                                                                                                                                                                                                                                                                                                                                                                                                                            |



### **My Information – References**





### My Scholarships

Click Verify Eligibility for All Scholarships to see if there are any New Scholarships you match to.

BSF scholarships will be visible December 19 – March 19, 2023.





## My Scholarships – Scholarship Matches

Please note, if you have incorrectly answered any of these questions and want to change your response, please contact dollarsforscholars@scholarshipamerica.org. \* - Required field Submit Cancel Hide Custom Eligibility I plan on attending a modeling school Do you like Batman? Hide Questions You've Already Answered Are you a patient of Dr Germscheid Yes I plan on attending a modeling school Yes Are you currently or do you plan to enroll full-time in a postsecondary school next year? Yes Submit Cancel policy | 🚮 | 🔯 | 🔯 | 🛅 | 🚵 D Copyright Scholarship America