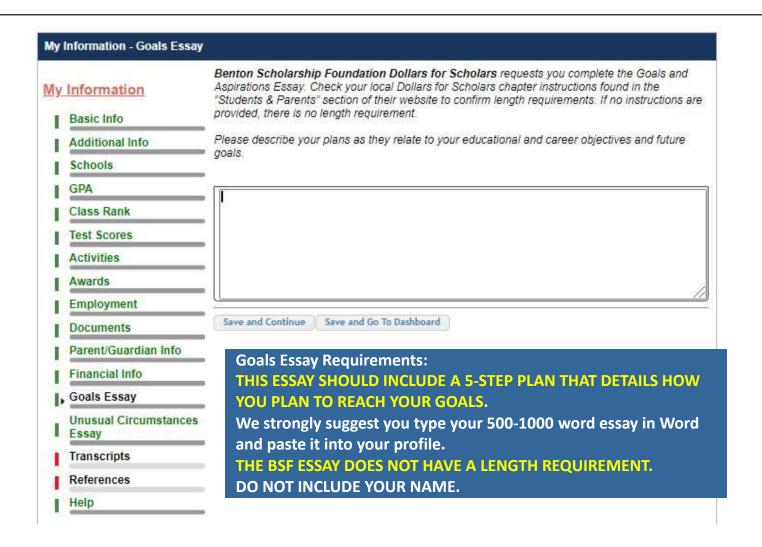

|          |                |  |
|                                                                                         |          |                |  |
|                                                                                         |          |                |  |
|                                                                                         |          |                |  |



## **My Information – Documents**

NOT REQUIRED for BSF scholarships.



Section intro is a system default. Neither section is required to qualify for a BSF scholarship.



## My Information – Parent/Guardian Info





# My Information – Financial Information

NOT REQUIRED for BSF scholarships.





### **My Information – Goals Essay**





## My Information – Unusual Circumstances Essay





### My Information – Transcripts

|                            | My Information  Basic Info Additional Info Schools GPA Class Rank | Benton Scholarship Foundation Dollars for Scholars request(s) you provide transcripts.  Scholarships require the submission of a school transcript or at least verification by a school official. For High School transcripts, enter the name and contact information of the school official who verifies your academic record, such as a guidance counselor or registrar. Once you are finished, press the "Request Transcript Information" button to request a transcript.  Transcript Information: Not Started, request transcript from School Official |
|----------------------------|---------------------------------------