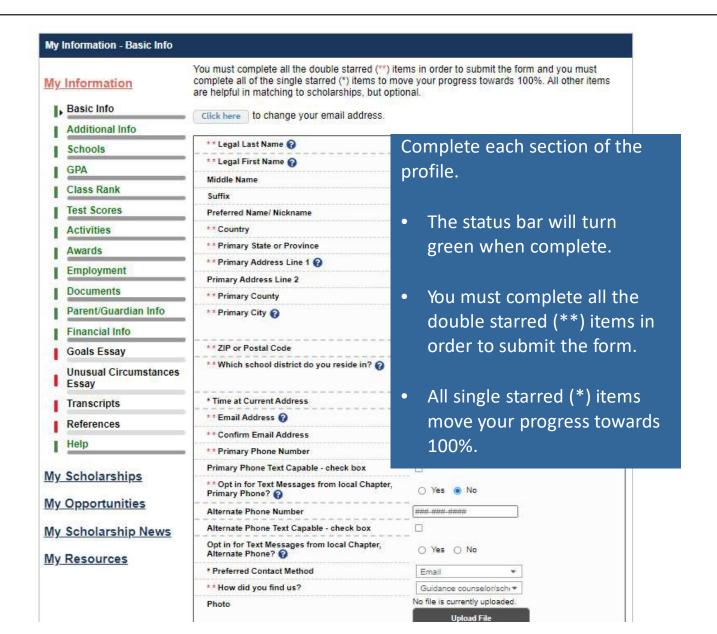

Transcripts

References

Help

As you complete your application, please keep in mind:

You must complete all the double starred (\*\*) items in order to submit the form and you must complete all of the single starred (\*) items to move your progress towards 100%.

All other items are helpful in matching to scholarships, but optional.

As you move through the application sections, if you are not sure if a section is complete, refer to the "My Information" column.

#### Remember:

Green = Completed

Yellow = Not complete

Red = Not started