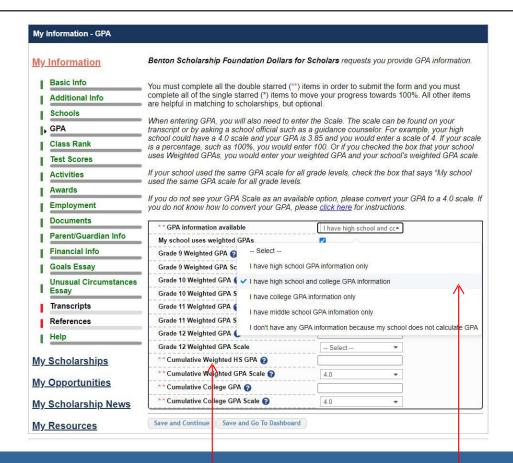

### **My Information – GPA**

Select GPA information that will be provided.

Provide cumulative HS GPA. (BCHS does not use weighted GPAs.)