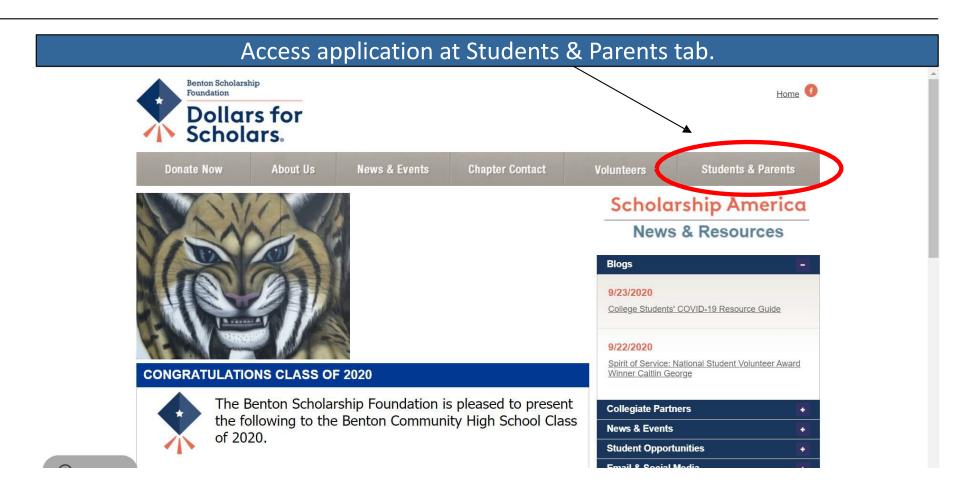

## Click to Login button begins the application process

### **Create An Account**

### First time users, click here to start login process.