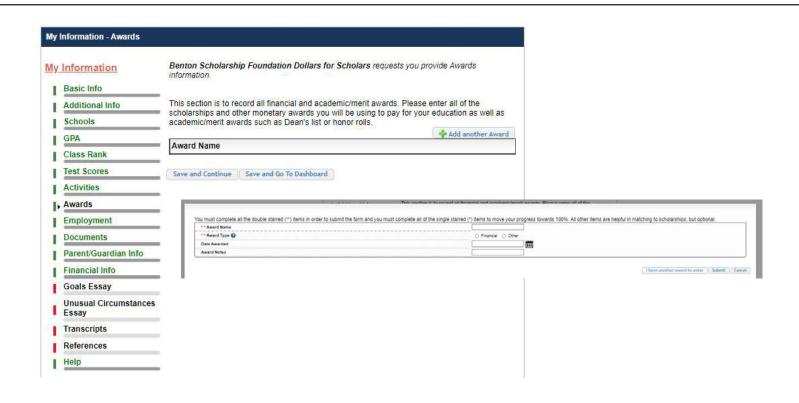

es





### **My Information – Basic Info**





### My Information

- Additional information
  - Some information is voluntary.
    - However you may match to a broader range of scholarships by filling in all fields.
  - Be complete and accurate! Double check your work.



### **My Information – Demographics**





### **My Information – Schools**





### **My Information – GPA**



Select GPA information that will be provided.

Provide cumulative HS GPA. (BCHS does not use weighted GPAs.)



## My Information – Class Rank & Test Scores

NOT REQUIRED for BSF scholarships.



Section intro is a system default. Neither section is required to qualify for a BSF scholarship.





### **My Information – Activities**





### **My Information – Activities**





## **My Information – Awards**





### **My Information – Employment**





### **My Information – Employment**

| * Employer                                                                              |          |                |  |
|-----------------------------------------------------------------------------------------|----------|----------------|--|
| Position                                                                                |          | ]              |  |
| * Start Date 🕜                                                                          |          | ) <b>iii</b> i |  |
| * Current Position                                                                      | Select ▼ |                |  |
| * Hours Per Week 👔 Ranges will not be accepted please enter the average hours per week. |          |