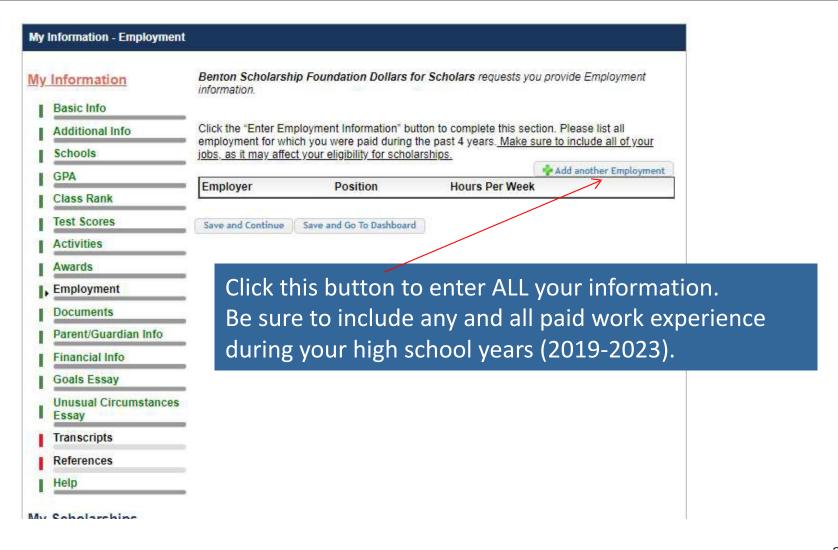

### **My Information – Employment**

### **My Information – Employment**

| * Employer                                                                              |          |                |  |
|-----------------------------------------------------------------------------------------|----------|----------------|--|
| Position                                                                                |          | ]              |  |
| * Start Date 🕜                                                                          |          | ) <b>iii</b> i |  |
| * Current Position                                                                      | Select ▼ |                |  |
| * Hours Per Week 👔 Ranges will not be accepted please enter the average hours per week. |          | )              |  |
| Amount Earned 💡                                                                         | \$       | per hour       |  |
| *Total Months of Employment 🔞                                                           |          | )              |  |
| lotes                                                                                   |          |                |  |
|                                                                                         |          |                |  |
|                                                                                         |          |                |  |
|                                                                                         |          |                |  |
|                                                                                         |          |                |  |
|                                                                                         |          |                |  |