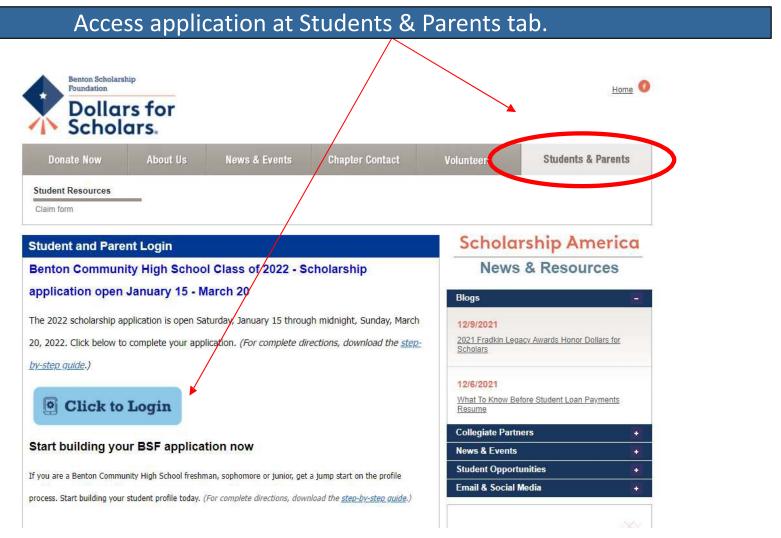

### **Create An Account**

You must complete all the double starred (\*\*) items in order to create an account.

Once this is complete you will receive an email to verify your profile and create a password.

NOTE: Do NOT use your school email address.