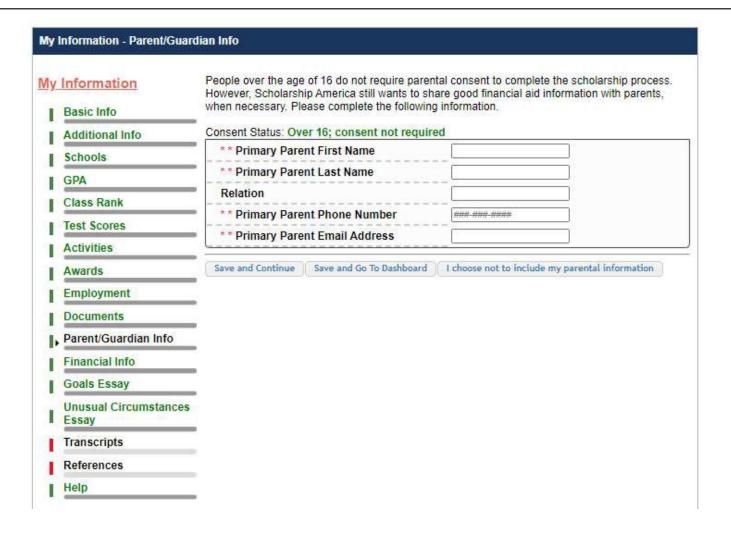

|          |                |  |
|                                                                                         |          |                |  |
|                                                                                         |          |                |  |
|                                                                                         |          |                |  |
|                                                                                         |          |                |  |



## **My Information – Documents**

NOT REQUIRED for BSF scholarships.



Section intro is a system default. Neither section is required to qualify for a BSF scholarship.



## My Information – Parent/Guardian Info





# My Information – Financial Information

NOT REQUIRED for BSF scholarships.





### **My Information – Goals Essay**





## My Information – Unusual Circumstances Essay





### My Information – Transcripts

|                            | My Information  Basic Info Additional Info Schools GPA Class Rank | Benton Scholarship Foundation Dollars for Scholars request(s) you provide transcripts.  Scholarships require the submission of a school transcript or at least verification by a school official. For High School transcripts, enter the name and contact information of the school official who verifies your academic record, such as a guidance counselor or registrar. Once you are finished, press the "Request Transcript Information" button to request a transcript.  Transcript Information: