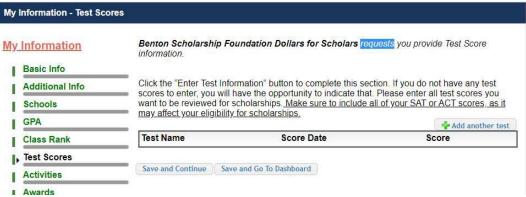

## My Information – Class Rank & Test Scores

NOT REQUIRED for BSF scholarships.

Section intro is a system default. Neither section is required to qualify for a BSF scholarship.