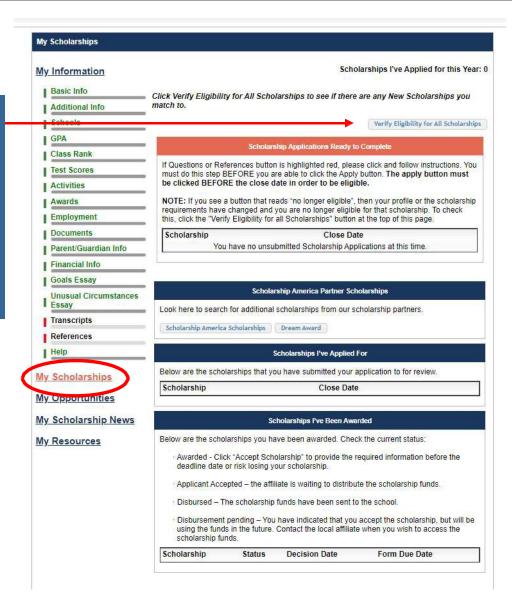

### My Scholarships

Click Verify Eligibility for All Scholarships to see if there are any New Scholarships you match to.

BSF scholarships will be visible December 19 – March 19, 2023.