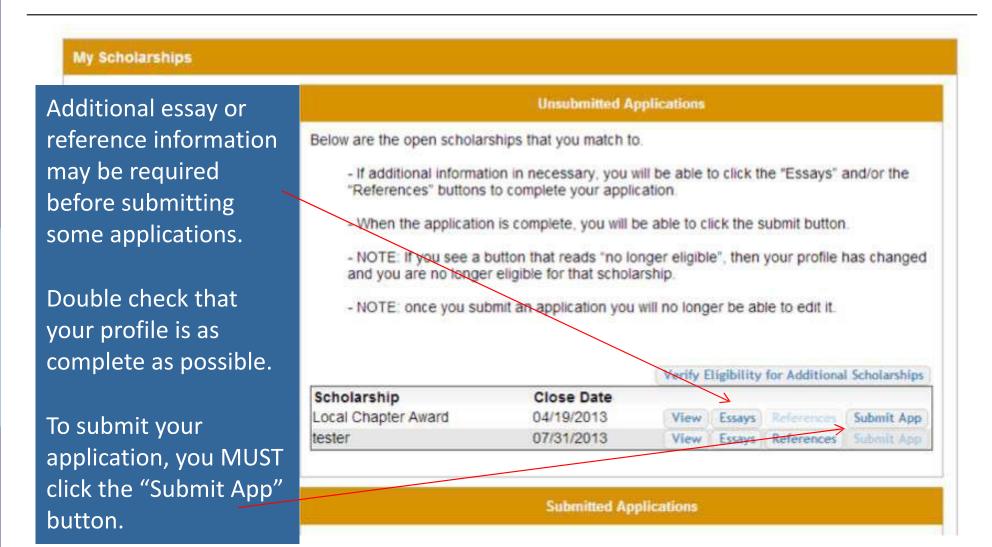

ch 19, 2023.





## My Scholarships – Scholarship Matches

Please note, if you have incorrectly answered any of these questions and want to change your response, please contact dollarsforscholars@scholarshipamerica.org. \* - Required field Submit Cancel Hide Custom Eligibility I plan on attending a modeling school Do you like Batman? Hide Questions You've Already Answered Are you a patient of Dr Germscheid Yes I plan on attending a modeling school Yes Are you currently or do you plan to enroll full-time in a postsecondary school next year? Yes Submit Cancel policy | 🚮 | 🔯 | 🔯 | 🛅 | 🚵 D Copyright Scholarship America, Inc. 2011, All rights reserved. If any scholarships you match to contain any custom eligibility questions, you will need to answer them first.



### My Scholarships – Apply





### **Common Questions**

#### Q. My profile isn't at 100% completion, how do I know where I'm missing information?

All the sections of the profile are color coded by completion (see slide 12).

**Red** = not started

Yellow = started but not completed

**Green** = complete

Look for the red or yellow sections in your profile, this is where you are missing information.

#### Q. My profile is at 100%, does that mean I'm done?

Not necessarily! You have to submit to any scholarships you want to be considered for, your profile is not automatically submitted. Go into the My Scholarships section of your profile to see the list of scholarships you have met the requirements for and submit to all of them you want to be considered for (see slides 32-34).

#### Q. How can I change my answers if