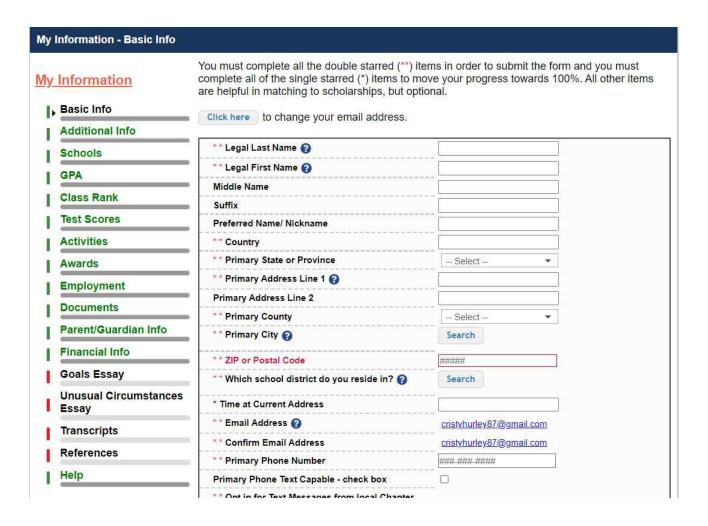

### **My Information – Basic Info**

### My Information

- Additional information
  - Some information is voluntary.
    - However you may match to a broader range of scholarships by filling in all fields.
  - Be complete and accurate! Double check your work.