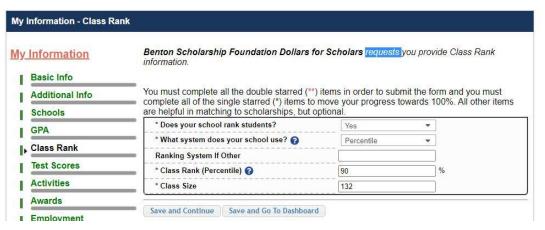

## My Information – Class Rank & Test Scores

NOT REQUIRED for BSF scholarships.

Section intro is a system default. Neither section is required to qualify for a BSF scholarship.