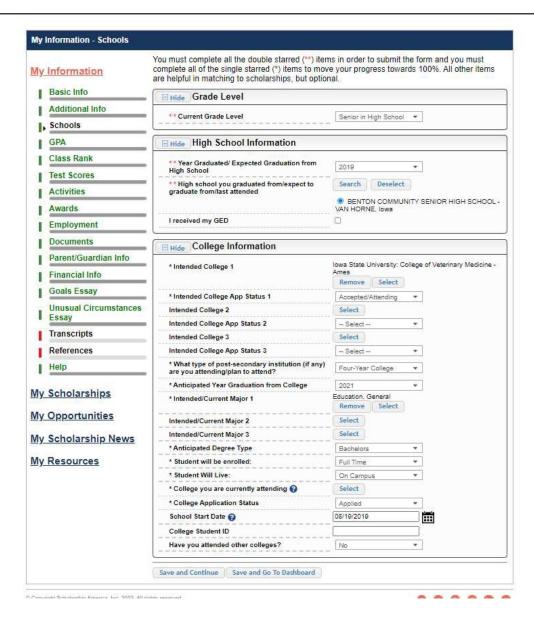

through the application sections, if you are not sure if a section is complete, refer to the "My Information" column.

#### Remember:

Green = Completed

Yellow = Not complete

Red = Not started





## My Information – Required Sections for BSF Scholarships

#### **REQUIRED SECTIONS**

- ✓ Basic Info
- ✓ Additional Info
- ✓ Schools
- ✓ GPA
- ✓ Activities
- ✓ Awards
- ✓ Employment
- ✓ Parent/Guardian Info
- ✓ Essay
- ✓ Transcripts
- ✓ References





### **My Information – Basic Info**





### My Information

- Additional information
  - Some information is voluntary.
    - However you may match to a broader range of scholarships by filling in all fields.
  - Be complete and accurate! Double check your work.



### **My Information – Demographics**





### **My Information – Schools**





### **My Information – GPA**



Select GPA information that will be provided.

Provide cumulative HS GPA. (BCHS does not use weighted GPAs.)



## My Information – Class Rank & Test Scores

NOT REQUIRED for BSF scholarships.



Section intro is a system default. Neither section is required to qualify for a BSF scholarship.





### **My Information – Activities**





### **My Information – Activities**





## **My Information – Awards**





### **My Information – Employment**





### **My Information – Employment**

| * Employer                                                                              |          |                |  |
|-----------------------------------------------------------------------------------------|----------|----------------|--|
| Position