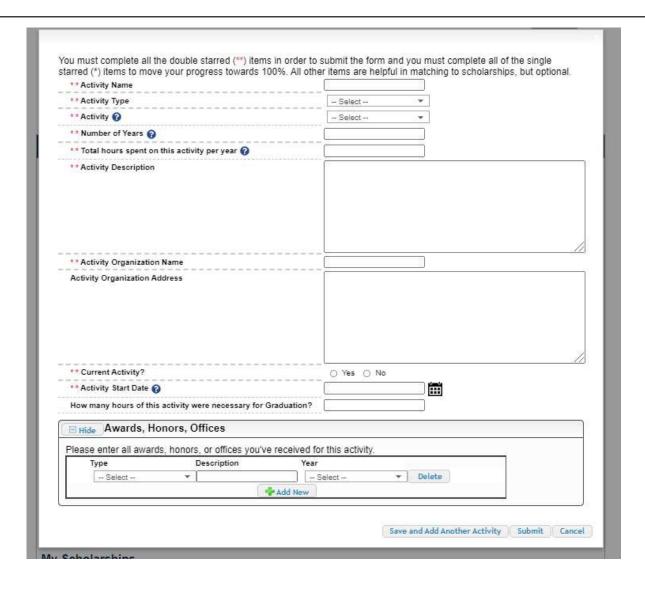

✓ Essay
- ✓ Transcripts
- ✓ References





### **My Information – Basic Info**





### My Information

- Additional information
  - Some information is voluntary.
    - However you may match to a broader range of scholarships by filling in all fields.
  - Be complete and accurate! Double check your work.



### **My Information – Demographics**





### **My Information – Schools**





### **My Information – GPA**



Select GPA information that will be provided.

Provide cumulative HS GPA. (BCHS does not use weighted GPAs.)



## My Information – Class Rank & Test Scores

NOT REQUIRED for BSF scholarships.



Section intro is a system default. Neither section is required to qualify for a BSF scholarship.





### **My Information – Activities**





### **My Information – Activities**





## **My Information – Awards**





### **My Information – Employment**





### **My Information – Employment**

| * Employer                                                                              |          |                |  |
|-----------------------------------------------------------------------------------------|----------|----------------|--|
| Position                                                                                |          | ]              |  |
| * Start Date 🕜                                                                          |          | ) <b>iii</b> i |  |
| * Current Position                                                                      | Select ▼ |                |  |
| * Hours Per Week 👔 Ranges will not be accepted please enter the a