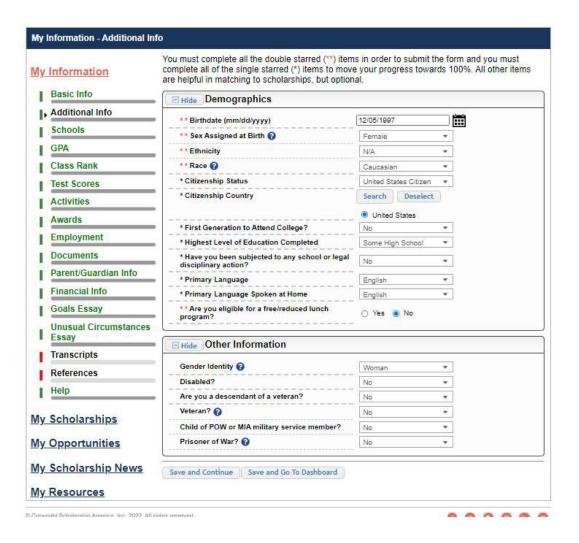

holarships, but optional.

As you move through the application sections, if you are not sure if a section is complete, refer to the "My Information" column.

#### Remember:

Green = Completed

Yellow = Not complete

Red = Not started





## My Information – Required Sections for BSF Scholarships

#### **REQUIRED SECTIONS**

- ✓ Basic Info
- ✓ Additional Info
- ✓ Schools
- ✓ GPA
- ✓ Activities
- ✓ Awards
- ✓ Employment
- ✓ Parent/Guardian Info
- ✓ Essay
- ✓ Transcripts
- ✓ References





### **My Information – Basic Info**





### My Information

- Additional information
  - Some information is voluntary.
    - However you may match to a broader range of scholarships by filling in all fields.
  - Be complete and accurate! Double check your work.



### **My Information – Demographics**





### **My Information – Schools**





### **My Information – GPA**



Select GPA information that will be provided.

Provide cumulative HS GPA. (BCHS does not use weighted GPAs.)



## My Information – Class Rank & Test Scores

NOT REQUIRED for BSF scholarships.



Section intro is a system default. Neither section is required to qualify for a BSF scholarship.





### **My Information – Activities**





### **My Information – Activities**





## **My Information – Awards**





### **My Information – Employment**





### **My Information – Employment**

| * Employer                                                                              |          |                |  |
|-----------------------------------------------------------------------------------------|----------|-------