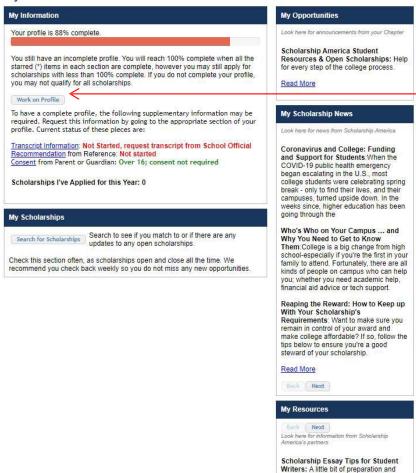

### **Application progress**

Transcripts

References

Help

As you complete your application, please keep in mind:

You must complete all the double starred (\*\*) items in order to submit the form and you must complete all of the single starred (\*) items to move your progress towards 100%.

All other items are helpful in matching to scholarships, but optional.

As you move through the application sections, if you are not sure if a section is complete, refer to the "My Information" column.

#### Remember:

Green = Completed

Yellow = Not complete

Red = Not started

### My Information – Transcripts

|                            | My Information  Basic Info Additional Info Schools GPA Class Rank | Benton Scholarship Foundation Dollars for Scholars request(s) you provide transcripts.  Scholarships require the submission of a school transcript or at least verification by a school official. For High School transcripts, enter the name and contact information of the school official who verifies your academic record, such as a guidance counselor or registrar. Once you are finished, press the "Request Transcript Information" button to request a transcript.  Transcript Information: Not Started, request transcript from School Official |
|----------------------------|-------------------------------------------------------------------|------------------------------------------------------------------------------------------------------------------------------------------------------------------------------------------------------------------------------------------------------------------------------------------------------------------------------------------------------------------------------------------------------------------------------------------------------------------------------------------------------------------------------------------------------------|
|                            | add school official info<br>owing in form.                        | te: If you want to include additional transcripts from previous schools, please upload e Documents section. Check with your local Dollars for Scholars to see if unofficial are acceptable.                                                                                                                                                                                                                                                                                                                                                                |
| acretin@ben<br>319-228-870 | <u>ton.k12.ia.us</u><br>1                                         | HILLING SCHOOL STREET, ASSESSMENT                                                                                                                                                                                                                                                                                                                                                                                                                                                                                                                          |
|                            | 1                                                                 | egistrar First Name                                                                                                                                                                                                                                                                                                                                                                                                                                                                                                                                        |
|                            | 1 * * Counselor/R                                                 | egistrar First Name egistrar Last Name                                                                                                                                                                                                                                                                                                                                                                                                                                                                                                                     |
|                            | * * Counselor/R  * * Counselor/R                                  |                                                                                                                                                                                                                                                                                                                                                                                                                                                                                                                                                            |