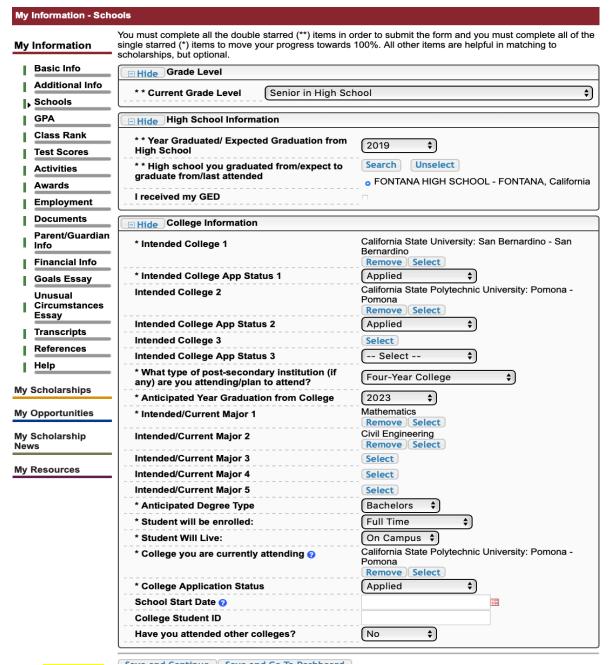

1. **Highest Level of Education Completed:** If you are a high school student, you must chose: "Some High School". If you are a college student you must chose, "Some College"

**STEP 3:** Here you will add your school information.

1. College you are currently Attending: If you are in high school you need to put your top choice and for status you need chose "Applied".

STEP 4: You will need to add your GPA information

|                                                                                                                                  | Click the "edit" button to complete this sect                                                                                                                     | tion. You must complete all the double     |  |
|----------------------------------------------------------------------------------------------------------------------------------|-------------------------------------------------------------------------------------------------------------------------------------------------------------------|--------------------------------------------|--|
| My Information                                                                                                                   | starred (**) items in order to submit the for                                                                                                                     | m and you must complete all of the single  |  |
| Basic Info                                                                                                                       | starred (*) items to move your progress tow<br>matching to scholarships, but optional.                                                                            | wards 100%. All other items are neiptul in |  |
| Additional Info                                                                                                                  | _                                                                                                                                                                 | edit                                       |  |
| Schools                                                                                                                          | -                                                                                                                                                                 | Updated 11/19/2018 by Bob Esperanza        |  |
| GPA                                                                                                                              | * GPA information available                                                                                                                                       | I have high school GPA information only    |  |
| Class Rank                                                                                                                       | My school uses weighted GPAs                                                                                                                                      | Yes                                        |  |
| Test Scores                                                                                                                      | * Cumulative Weighted HS GPA                                                                                                                                      | 3.80                                       |  |
| Activities                                                                                                                       | * Cumulative Weighted GPA Scale                                                                                                                                   | 5.00                                       |  |
| Awards                                                                                                                           | Converted Cumulative Weighted HS GPA                                                                                                                              | 3.04                                       |  |
| Employment                                                                                                                       | - 014                                                                                                                                                             |                                            |  |
|                                                                                                                                  | By selecting that you do not have any GPA information means you are acknowledging that you may not be eligible for scholarships where GPA is a required criteria. |                                            |  |
| Documents                                                                                                                        |                                                                                                                                                                   |                                            |  |
|                                                                                                                                  | that you may not be eligible for scholarship                                                                                                                      | os where GPA is a required criteria.       |  |
| Documents                                                                                                                        | that you may not be eligible for scholarship                                                                                                                      | os where GPA is a required criteria.       |  |
| Documents Parent/Guardian Info                                                                                                   | that you may not be eligible for scholarship                                                                                                                      | os where GPA is a required criteria.       |  |
| Documents Parent/Guardian Info                                                                                                   | that you may not be eligible for scholarship  Save and Continue Save and Go To I                                                                                  | os where GPA is a required criteria.       |  |
| Documents Parent/Guardian Info Financial Info Goals Essay Unusual                                                                | that you may not be eligible for scholarship  Save and Continue Save and Go To I                                                                                  | os where GPA is a required criteria.       |  |
| Documents Parent/Guardian Info Financial Info Goals Essay Unusual Circumstances Essa                                             | that you may not be eligible for scholarship  Save and Continue Save and Go To I                                                                                  | os where GPA is a required criteria.       |  |
| Documents Parent/Guardian Info Financial Info Goals Essay Unusual Circumstances Essa Transcripts                                 | that you may not be eligible for scholarship  Save and Continue Save and Go To I                                                                                  | os where GPA is a required criteria.       |  |
| Documents Parent/Guardian Info Financial Info Goals Essay Unusual Circumstances Essa Transcripts References Help                 | that you may not be eligible for scholarship  Save and Continue Save and Go To I                                                                                  | os where GPA is a required criteria.       |  |
| Documents Parent/Guardian Info Financial Info Goals Essay Unusual Circumstances Essa Transcripts References Help My Scholarships | that you may not be eligible for scholarship  Save and Continue Save and Go To I                                                                                  | os where GPA is a required criteria.       |  |
| Documents Parent/Guardian Info Financial Info Goals Essay Unusual Circumstances Essa Transcripts References                      | that you may not be eligible for scholarship  Save and Continue Save and Go To I                                                                                  | os where GPA is a required criteria.       |  |