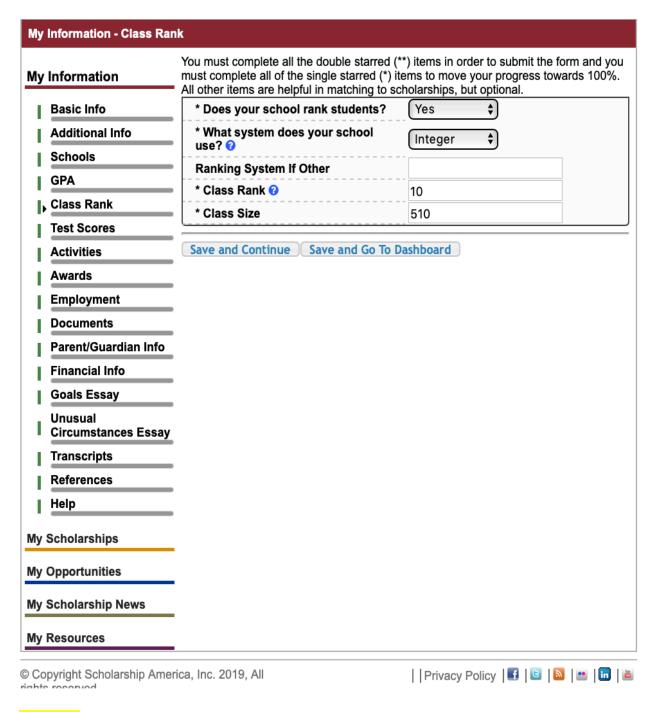

**STEP 5:** Add your class rank, you can find this through your counselor or in your transcripts.

1. If it's in a number you need to choose "Integer", if it's a percent choose "percentile"

**STEP 6:** Add all of exams scores SAT, ACT, AP, IB and any other scores.