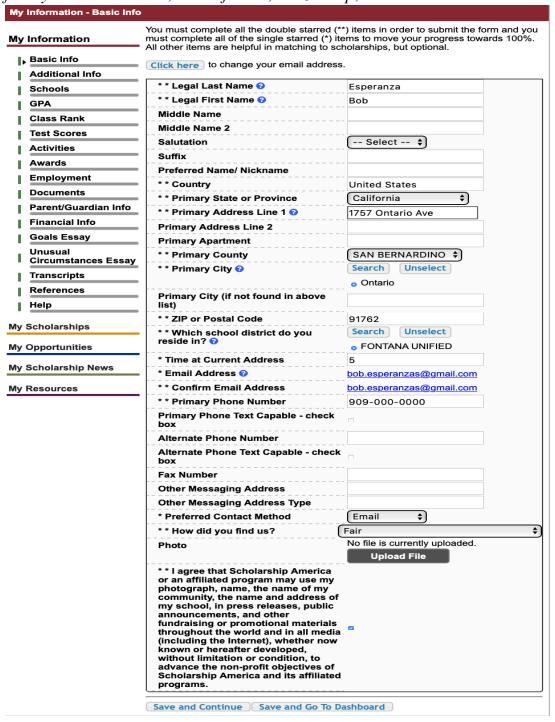

**STEP 1:** Please complete your "Basic Information" this includes any person information from you such as Name, Date of Birth, Citizenship, Address...

**STEP 2:** Please complete the "Additional Information" such as race, Date of Birth, Country of Citizenship. A quick reminder you don't have to be a U.S Citizen to apply for the Esperanza Scholarship.