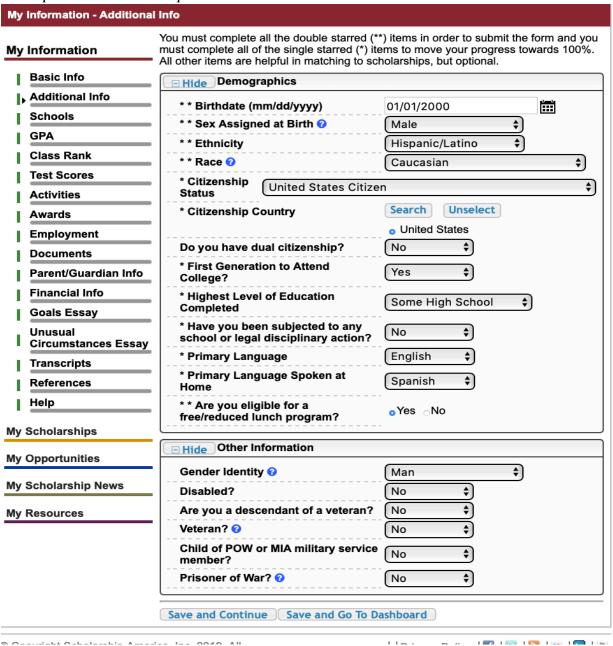

**STEP 1:** Please complete your "Basic Information" this includes any person information from you such as Name, Date of Birth, Citizenship, Address...

**STEP 2:** Please complete the "Additional Information" such as race, Date of Birth, Country of Citizenship. A quick reminder you don't have to be a U.S Citizen to apply for the Esperanza Scholarship.

1. **Highest Level of Education Completed:** If you are a high school student, you must chose: "Some High School". If you are a college student you must chose, "Some College"

**STEP 3:** Here you will add your school information.