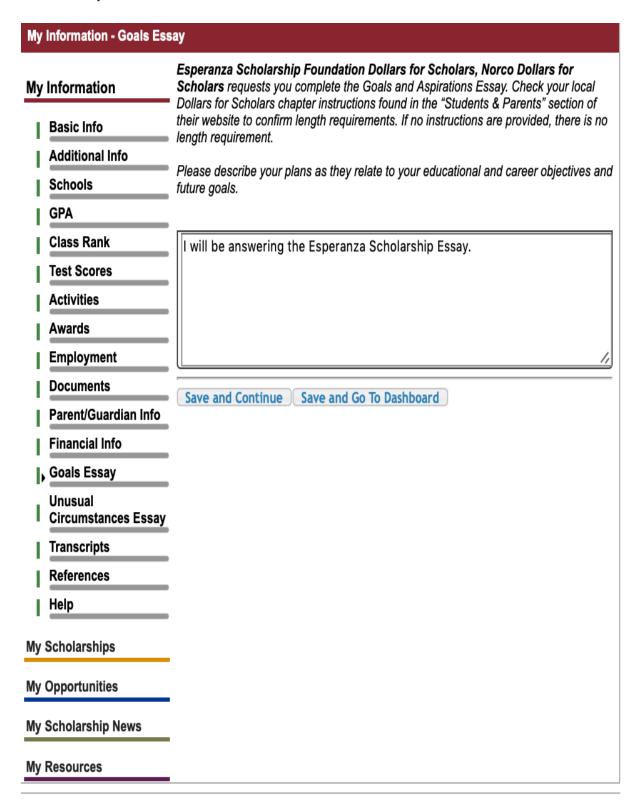

**STEP 13:** If you are only doing the Esperanza Scholarship, type exactly what it's shown on the essay box.

**STEP 14:** If you are only doing the Esperanza Scholarship, type exactly what it's shown in the essay box.