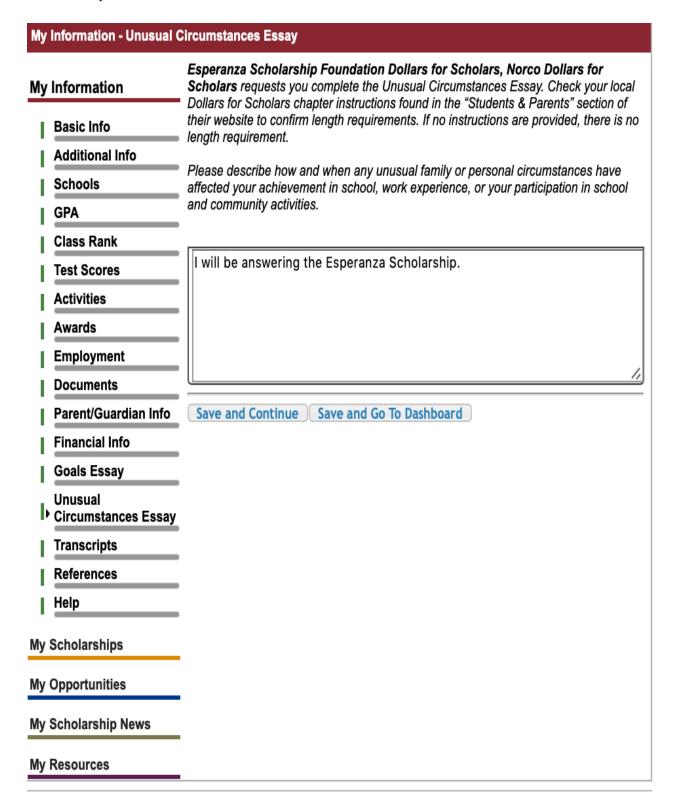

**STEP 13:** If you are only doing the Esperanza Scholarship, type exactly what it's shown on the essay box.

**STEP 14:** If you are only doing the Esperanza Scholarship, type exactly what it's shown in the essay box.