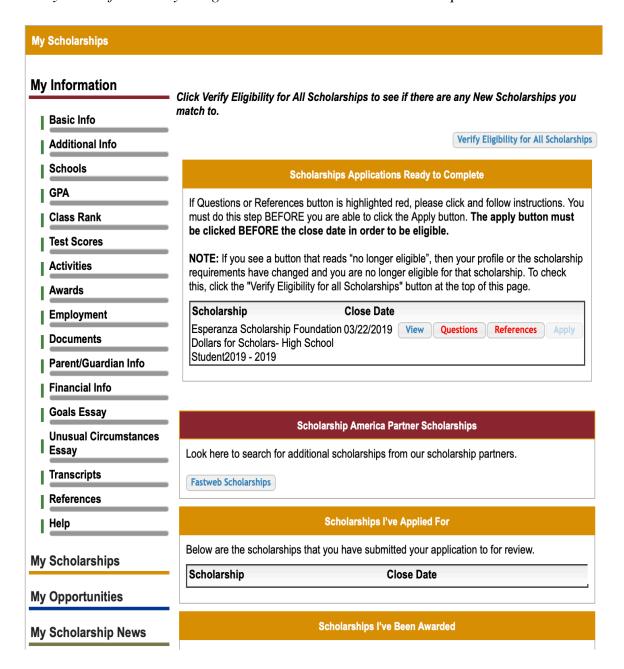

**STEP 17:** You will find the application under "My Scholarships" you must complete the essay and reference by the given deadline. Remember to also push APPLY.

NOTE: If you are COLLEGE student your scholarship should be named "Esperanza Scholarship Foundation Dollars for Scholars- College Student 2019"