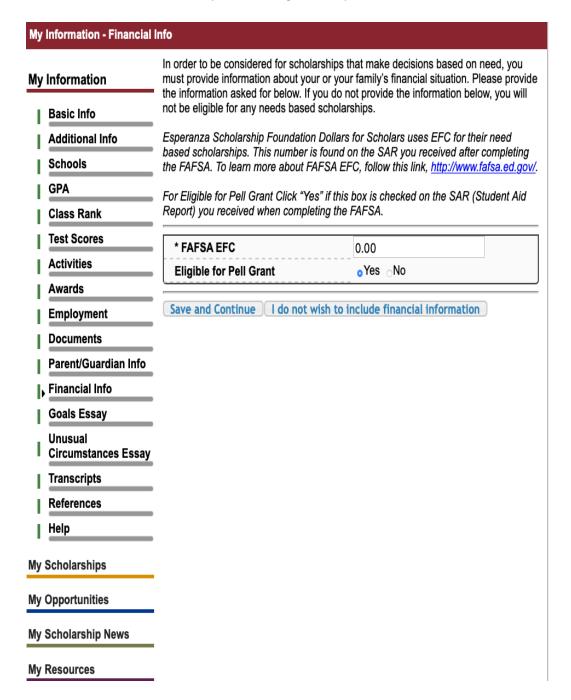

STEP 12: You MUST add your EFC given in your FAFSA or Dream Act (AB540)

- 1. If you file FAFSA you will find your EFC "Estimated Family Contribution" in your confirmation Page.
- 2. If you file DREAM ACT you will find your EFC in a PDF File of your "Cal Sar Report" at the end of the application (Last Tab).
  - a. DREAM ACT: Click "YES" for "Eligible for Pell Grant"