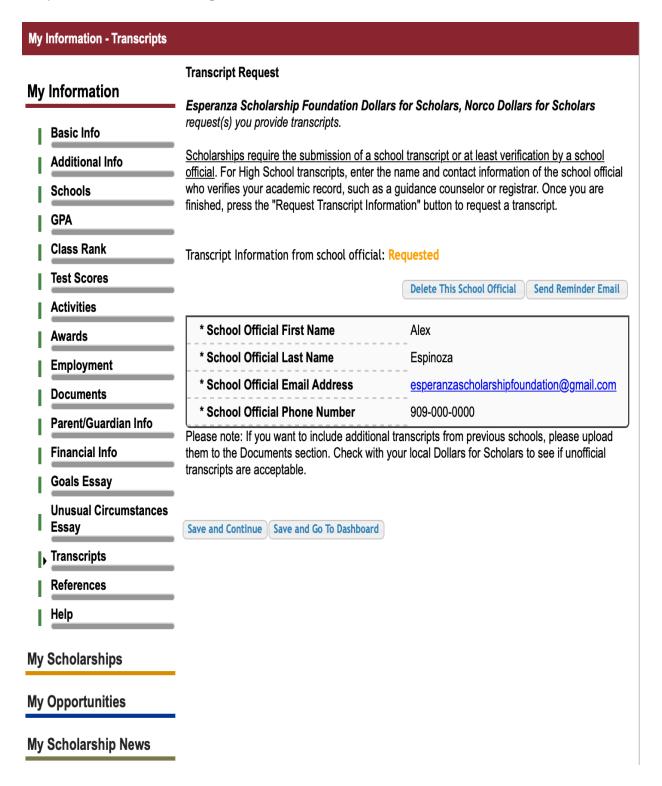

**STEP 15:** You must request Transcripts from your counselor ahead of time, they must be in by the due date NO Exceptions.

**STEP 16:** You must have the reference be submitted by the deadline. This reference can be same as the one in the actual Esperanza Scholarship Application.