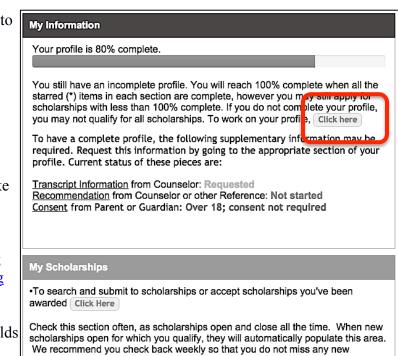

\_ Write your Login information down in a safe place.

\*\*\*If you applied last year for Dollars for Scholars, you can use the same account, but will need to update your Year Graduated/Expected Graduation Year to 2017, and your Year in School to Senior in High School. You will need to request a new appraisal and counselor request via the Transcript/References tab. Be sure to update any additional activities or awards you received in the past year. You will need to fully complete Part B: Applying for Scholarships.\*\*\* Login to the system again. You will be taken to your specific Dashboard. Take note of the different sections but especially: My Information and My Scholarships.

Click the **Click Here** button in the My Information section to begin working on your profile. You should see your **Basic Info**. The instructions that follow will help you enter information needed to apply for the Storm Lake Dollars for Scholars scholarships.