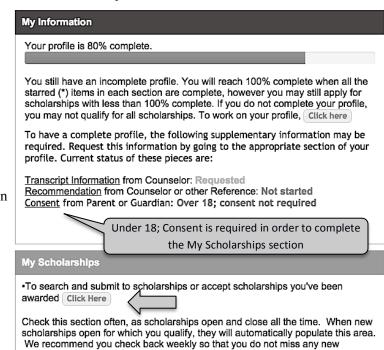

Consent Status: Over 18; consent not required

**Request Consent from Parent**/Guardian. Then ask your parents to check their email and to follow the online instructions to set up an account and to Grant Consent. Tell your parents that the email comes from Scholarship America, not you. If your parents do not have an email address, enter <u>sldollarsforscholars@gmail.com</u> as the Primary Parent Email Address. Then you MUST print a form and ask a parent to sign it and turn it into your guidance counselor. This form is available from your guidance counselor or a link to print the form yourself is also available on the Student/Parent Log In page on the website. Before you click the large red "Click to Login" button to enter your email/password, there is a link titled "Print Consent Form" on the bottom of the webpage.

My Information

Basic Info

Additional Info

If applicable, you may also select I am legally emancipated.

If you are under 18 years of age, you will not be able to apply for scholarships (Part B of this process) until your parents grant consent!