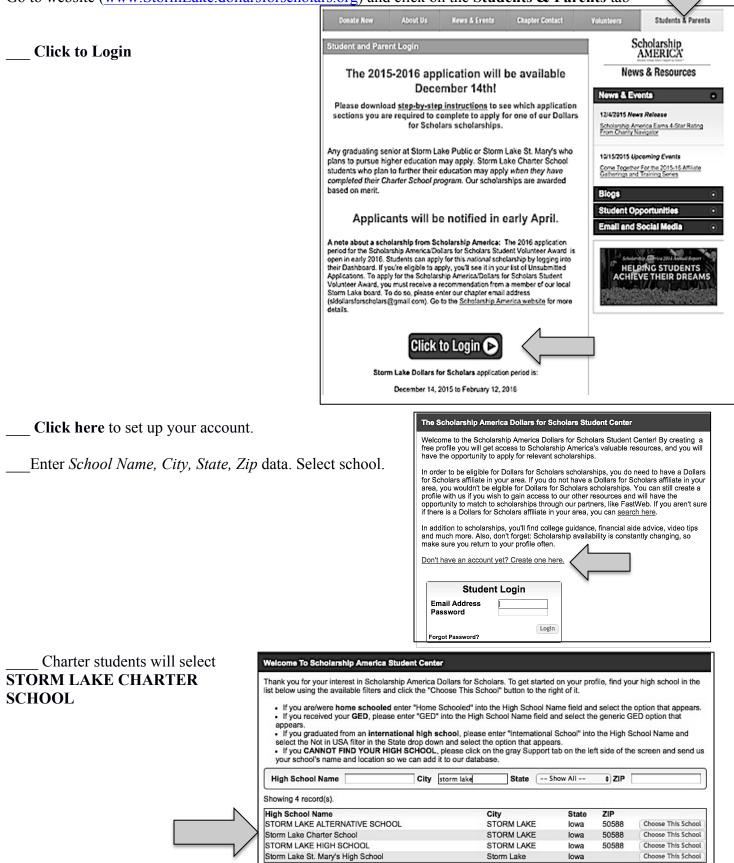

# **Getting Started**

Go to website (www.StormLake.dollarsforscholars.org) and click on the Students & Parents tab

| ease complete the following fields a<br>andition. All items with a double star<br>pestions, please click on the gray ? 3<br>with the details of your issue/quest | (**) are required beil<br>Support button on th | fore the form can be                       | submitted. If you ha | ave any issues or |                                |
|------------------------------------------------------------------------------------------------------------------------------------------------------------------|------------------------------------------------|--------------------------------------------|----------------------|-------------------|--------------------------------|
| ubmit Cancel                                                                                                                                                     |                                                |                                            |                      |                   | 2                              |
| * * Legal First Name 🕢                                                                                                                                           |                                                | Sample                                     |                      |                   |                                |
| ** Legal Last Name @                                                                                                                                             |                                                | Student                                    |                      |                   |                                |
| ** Primary State or Province                                                                                                                                     |                                                | lowa                                       | •                    |                   |                                |
| ** Primary Address Line 1 @                                                                                                                                      |                                                | 123 Tornado Dr                             |                      |                   |                                |
| Primary Address Line 2                                                                                                                                           |                                                | -                                          |                      |                   |                                |
| Primary Apartment                                                                                                                                                |                                                |                                            |                      |                   |                                |
| ** Primary City @                                                                                                                                                |                                                | Search Criteria:                           | storm Unselect       | )                 |                                |
|                                                                                                                                                                  |                                                | . STORM LAKE                               |                      |                   |                                |
| ** Primary County                                                                                                                                                |                                                | BUENA VISTA                                | +                    |                   |                                |
| ** ZIP or Postal Code                                                                                                                                            |                                                | 50588                                      |                      |                   |                                |
| ** Which school district do you                                                                                                                                  | eside in? 😡                                    | Search Criteria:                           | storm Unselect       | )                 |                                |
| a serie al activit e restrict d'activité de la serie                                                 |                                                | STORM LAKE                                 | COMM SCHOOL D        | DISTRICT          |                                |
| ** Birthdate (mm/dd/yyyy)                                                                                                                                        |                                                | 01/01/1999                                 |                      |                   |                                |
| ** Email Address 🕢                                                                                                                                               |                                                | sample_student(                            | @abc.com             | Charter Stu       | udanta                         |
| ** Confirm Email Address                                                                                                                                         |                                                | sample_student(                            | @abc.com             | select "Ser       | adento                         |
| ** Primary Phone Number                                                                                                                                          |                                                | 712-555-5555                               |                      | High Sch          |                                |
| Primary Phone Text Capable - ch                                                                                                                                  | eck box                                        |                                            |                      |                   |                                |
| ** Current Grade Level                                                                                                                                           | Senior in Hig                                  | h School                                   |                      |                   | É.                             |
| ** Year Graduated/ Expected Gra<br>School                                                                                                                        | duation from High                              | 2017 🛊                                     |                      |                   | Charter Student<br>select 2017 |
| * Intended College 1                                                                                                                                             |                                                | Iowa Central Com<br>Dodge<br>Remove Select | munity College - Fo  | rt Dodge - Fort   |                                |
| Intended College 2                                                                                                                                               |                                                | Select                                     |                      |                   |                                |
| Intended College 3                                                                                                                                               |                                                | Select                                     |                      |                   |                                |
| ** Race @                                                                                                                                                        |                                                | Other                                      |                      | 1                 |                                |
| Race if Other                                                                                                                                                    |                                                |                                            |                      |                   |                                |
| ** Ethnicity                                                                                                                                                     |                                                | Other                                      | •                    |                   |                                |
| Ethnicity If Other                                                                                                                                               |                                                | -                                          |                      |                   | 1                              |

\_\_ Complete all \*\* information.

Note for School District field: All students should enter Storm Lake Comm School District. Current Grade Level should be Senior in High School Year Graduated/Expected Graduation from High School should be 2017.