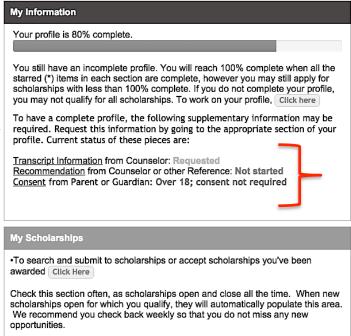

\_ Write your Login information down in a safe place.

\*\*\*If you applied last year for Dollars for Scholars, you can use the same account, but will need to update your Year Graduated/Expected Graduation Year to 2017, and your Year in School to Senior in High School. You will need to request a new appraisal and counselor request via the Transcript/References tab. Be sure to update any additional activities or awards you received in the past year. You will need to fully complete Part B: Applying for Scholarships.\*\*\* Login to the system again. You will be taken to your specific Dashboard. Take note of the different sections but especially: My Information and My Scholarships.

Click the **Click Here** button in the My Information section to begin working on your profile. You should see your **Basic Info**. The instructions that follow will help you enter information needed to apply for the Storm Lake Dollars for Scholars scholarships.