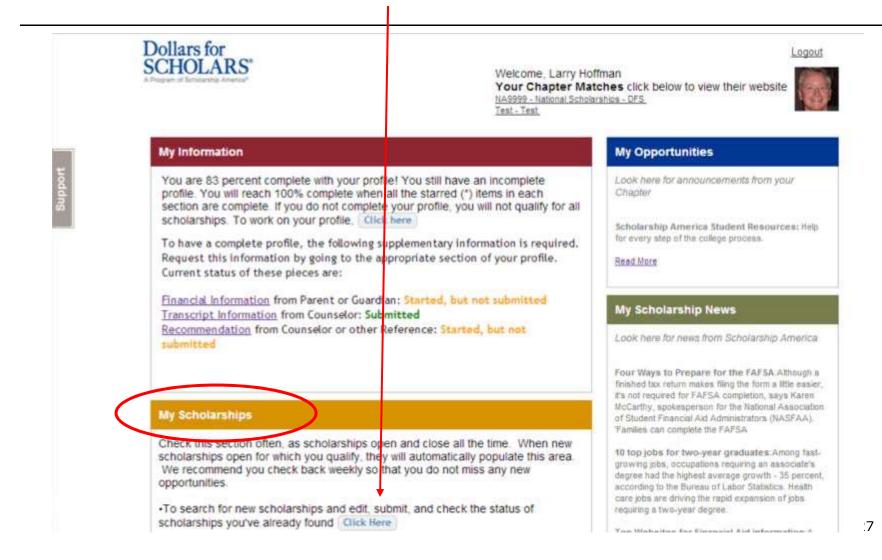

#### First time users, click here to start login process.

The Scholarship America Dollars for Scholars Student Center

Welcome to the Scholarship America Dollars for Scholars Student Centerl By creating a free profile you will automatically get access to Scholarship America's valuable resources, and you'll have the opportunity to match to and apply for relevant scholarships. If you live in a community with a Dollars for Scholars affiliate, that matching list will include their local awards; if you don't, you'll still match to scholarships from partners like Fastweb, and others.

If you already have an account in the system, enter your email address and password below to login. If you do not remember your password, please click "Forgot Password?" to retrieve your password. If you don't already have an account, please <u>click here.</u>