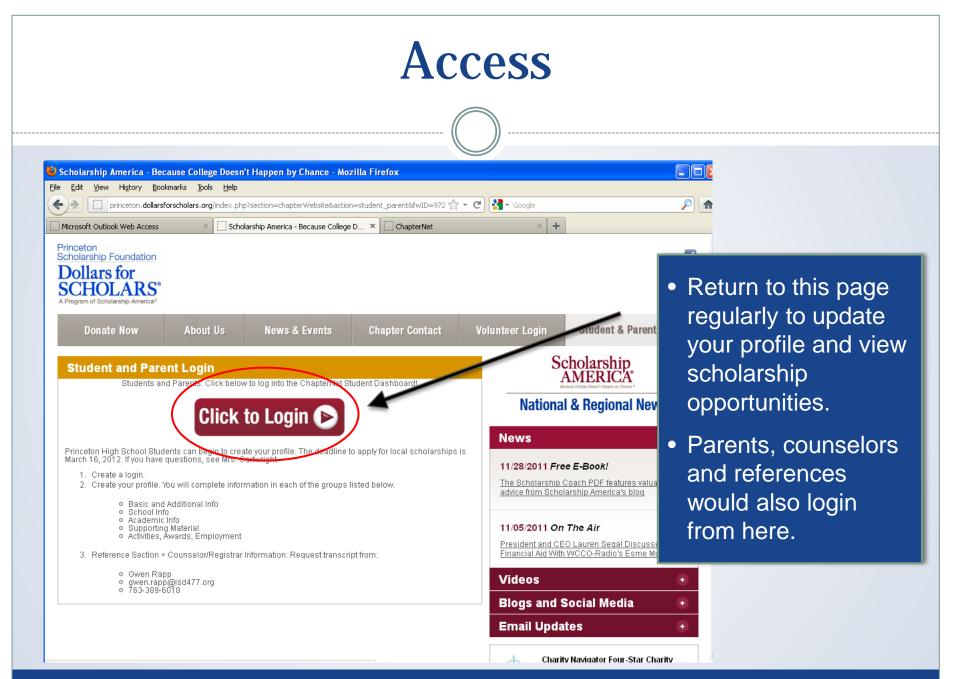

| How to Access Scholarships                                                                                                 |                                                                                                                                                                                                                                                                                                                                                                                                                                                                                                                                                                                                                                                                                                                                                                                                                                                                                                                                                                                                                                                                                                                                                                                                                                                                                                                                                                                                                                                                                                                                                                                                                                     |                                                                                                                                                                                                                                                                                                                |  |  |  |
|----------------------------------------------------------------------------------------------------------------------------|-------------------------------------------------------------------------------------------------------------------------------------------------------------------------------------------------------------------------------------------------------------------------------------------------------------------------------------------------------------------------------------------------------------------------------------------------------------------------------------------------------------------------------------------------------------------------------------------------------------------------------------------------------------------------------------------------------------------------------------------------------------------------------------------------------------------------------------------------------------------------------------------------------------------------------------------------------------------------------------------------------------------------------------------------------------------------------------------------------------------------------------------------------------------------------------------------------------------------------------------------------------------------------------------------------------------------------------------------------------------------------------------------------------------------------------------------------------------------------------------------------------------------------------------------------------------------------------------------------------------------------------|----------------------------------------------------------------------------------------------------------------------------------------------------------------------------------------------------------------------------------------------------------------------------------------------------------------|--|--|--|
|                                                                                                                            | Scholarship America - Because College Doesn't Happen by Chance - Mozilla Firefox         ile Edit View History Bookmarks Tools Help         Image: Scholarship America - Because College Doesn't Happen by Chance - Mozilla Firefox         Image: Scholarship America - Because College Doesn't Happen by Chance - Mozilla Firefox         Image: Scholarship America - Because College Doesn't Happen by Chance - Mozilla Firefox         Image: Scholarship America - Because College Doesn't Happen by Chance - Mozilla Firefox         Image: Scholarship America - Because College Doesn't Happen by Chance - Mozilla Firefox         Image: Scholarship America - Because College Doesn't Happen by Chance - Mozilla Firefox         Image: Scholarship America - Because College Doesn't Happen by Chance - Mozilla Firefox         Image: Scholarship America - Because College Doesn't Happen by Chance - Mozilla Firefox         Image: Scholarship America - Because College Doesn't Happen by Chance - Mozilla Firefox         Image: Scholarship America - Because College Doesn't Happen by Chance - Mozilla Firefox         Image: Scholarship America - Because College Doesn't Happen by Chance - Mozilla Firefox         Image: Scholarship America - Because College Doesn't Happen by Chance - Mozilla Firefox         Image: Scholarship America - Because College Doesn't Happen by Chance - Mozilla Firefox         Image: Scholarship America - Because College Doesn't Happen by Chance - Mozilla Firefox         Image: Scholarship America - Because College Doesn't Happen by Chance - Mozilla Firefox | Coogle                                                                                                                                                                                                                                                                                                         |  |  |  |
| <ul> <li>Visit ANY chapt website.</li> <li>Click on the student &amp; parer login tab.</li> <li>Click to login.</li> </ul> | OLARS*         Scholarship America*         Inate Now       About Us       News & Events       Chapter Contact         Inate Now       About Us       News & Events       Chapter Contact         Inate Now       About Us       News & Events       Chapter Contact         Inate Now       About Us       News & Events       Chapter Contact         Inate Now       About Us       News & Events       Chapter Contact         Inate Now       About Us       News & Events       Chapter Contact         Inate Now       About Us       News & Events       Chapter Contact         Inate Now       About Us       News & Events       Chapter Contact                                                                                                                                                                                                                                                                                                                                                                                                                                                                                                                                                                                                                                                                                                                                                                                                                                                                                                                                                                         | Volunteer Lorin     Scholarship   Scholarship   Current Provent     News     11/28/2011 Free E-Book!   Mational Scholarship America's bloa     11/05/2011 On The Air   President and CEO Lauren Segal Discusses   Innacial Aid With WCCO-Radio's Esme Murphy   Videos   Elogs and Social Media   Email Updates |  |  |  |

In addition to scholarships, you'll find college guidance, financial aid advice, video tips and much more. And don't forget. Scholarship availability is constantly changing, so make sure you return to your profile often.