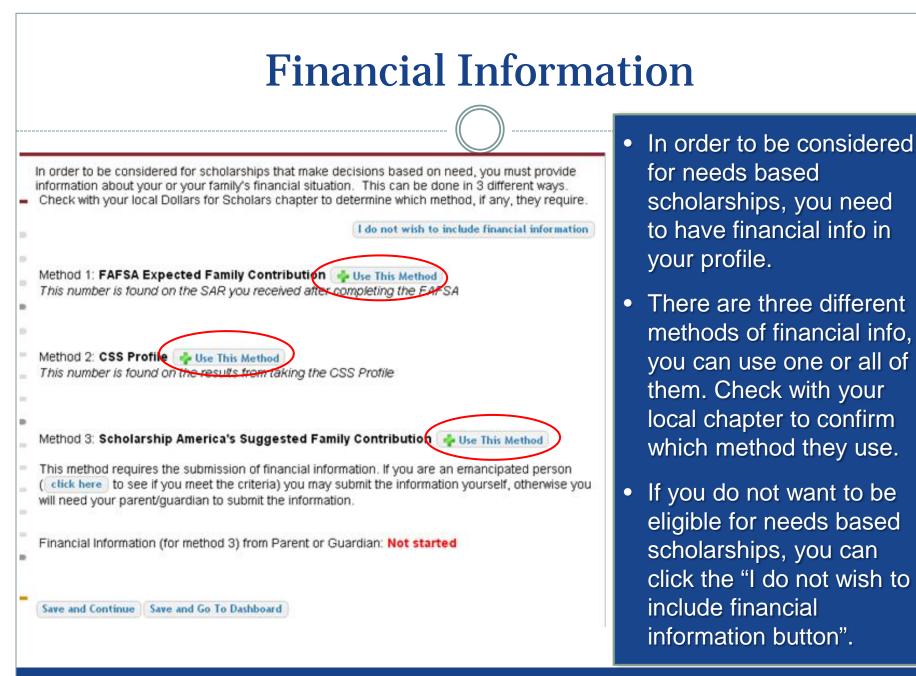

# **Student Profile: Parent/Guardian Information**

| Information            | Because you are under 18, you must receive permission from a parent/guardia scholarship application process. Use the form below to enter information about |            |
|------------------------|------------------------------------------------------------------------------------------------------------------------------------------------------------|------------|
| Basic Info             | and then click the "request consent" button - this will send an email to your par<br>grant you permission to continue with the scholarship process.        |            |
| Additional Info        | In the rare case that you are emancipated from your parents, you would not be                                                                              | e required |
| Schools                | parental permission. If you believe that you qualify, Click here to see if you m                                                                           |            |
| GPA                    | Consent Status: Not started                                                                                                                                |            |
| Class Rank             | * * Primary Parent First Name                                                                                                                              |            |
| Test Scores            | * * Primary Parent Last Name                                                                                                                               |            |
| Activities             | Relation                                                                                                                                                   |            |
| Awards                 | * * Primary Parent Phone Number                                                                                                                            |            |
| Employment             | ** Primary Parent Email Address                                                                                                                            |            |
| Documents              | Request Consent from Parent/Guardian Save and Go To Dashboard I am legally em                                                                              | ancinated  |
| Parent/Guardian Info   | Request content non the end data and do to busineed a time garry en                                                                                        |            |
| Financial Info         |                                                                                                                                                            |            |
| Essays                 |                                                                                                                                                            |            |
| References/Transcripts |                                                                                                                                                            |            |
| Help                   |                                                                                                                                                            |            |

- If you're under 18, you need parental consent to apply for scholarships. Enter your parent information and request consent.
- If you are over 18, you do not need consent but can still enter your parent information.
- If you are under 18 but legally emancipated you can click here.