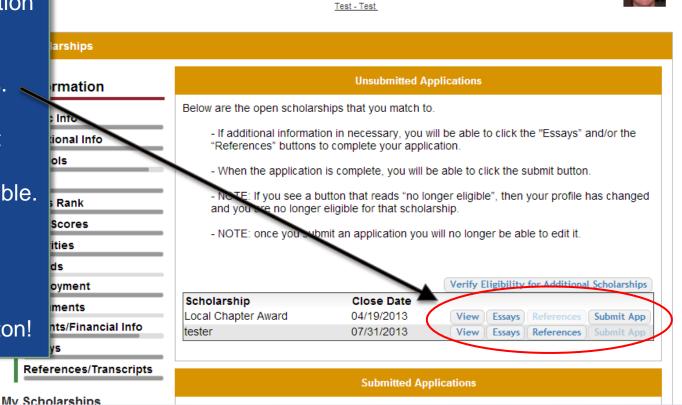

# **Student Profile: Scholarships!**

D\_11

- Additional essay or reference information may be required before submitting some applications.
- Double check that your profile is as complete as possible.
- To submit for a scholarship, you MUST click the "Submit App" button!

•To search for new scholarships and edit, submit, and check the status of scholarships you've already found Click Here