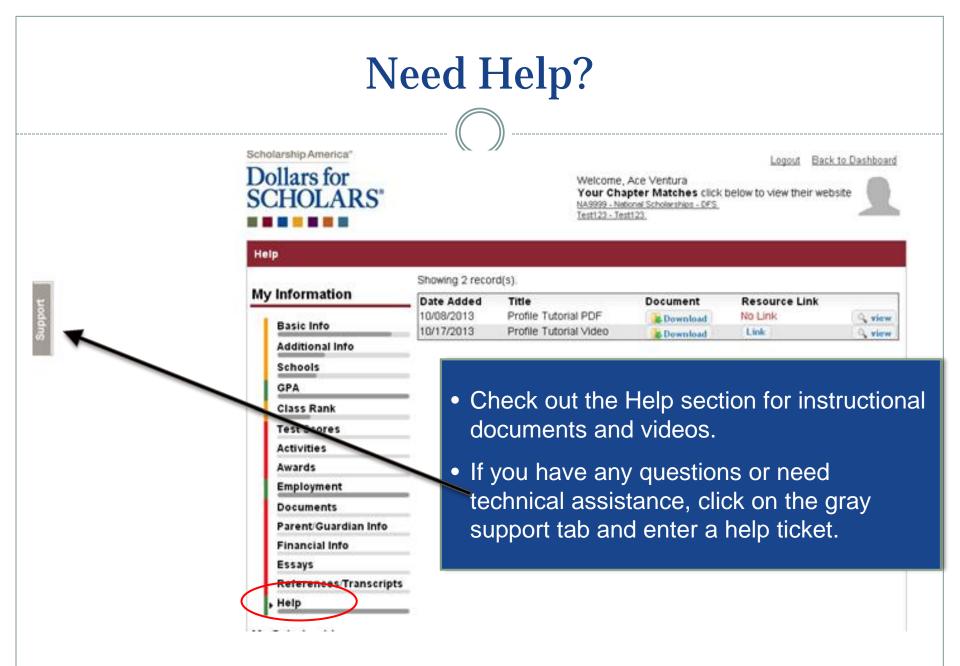

Help

My Scholarships

Additional Inf

You must complete all the double starred (\*\*) items in order to submit the form and you complete all of the single starred (\*) items to move your progress towards 100%. All of helpful in matching to scholarships, but optional.