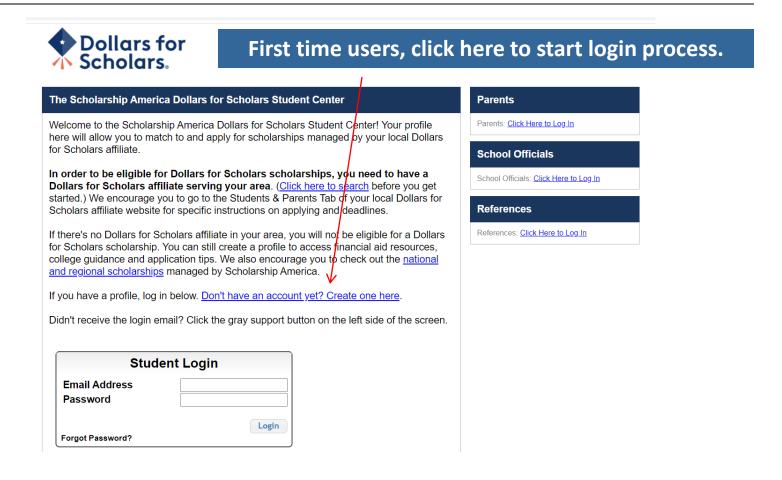

#### **Student Access**

#### **Student Access**

Scholarship America®

**Enter Benton Community AND Van Horne** 

Welcome To Scholarship America Student Center

Thank you for your interest in Scholarship America-Dollars for Scholars scholarship programs. To create your account profile you need to provide us with some basic information and then you'll receive an email with your login information.