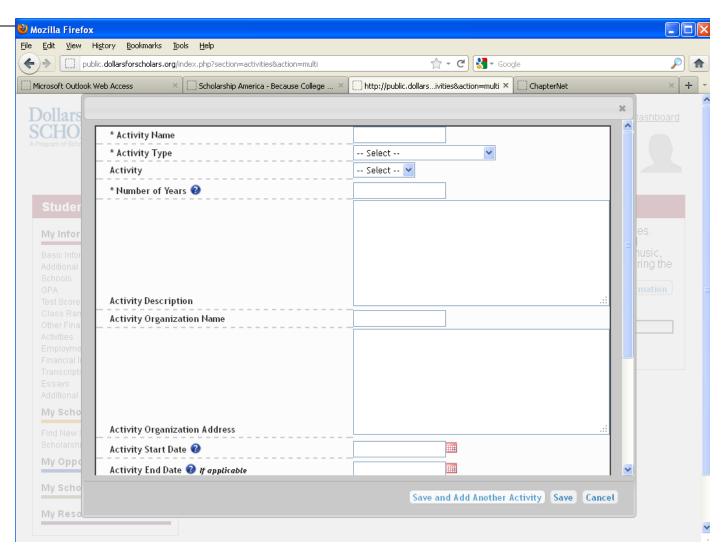

### **Student Profile - Activities**

| My Information                                                              | activities in which you have par<br>sports, etc.) as well as all comm   | mation" button to complete this section. P<br>rticipated during the past 4 years (e.g. stu<br>munity activities in which you have partici | udent government, music,<br>pated without pay during |            |
|-----------------------------------------------------------------------------|-------------------------------------------------------------------------|-------------------------------------------------------------------------------------------------------------------------------------------|------------------------------------------------------|------------|
| Basic Info                                                                  | the past 4 years (e.g., Red Cro<br>it may affect your eligibility for s | oss, church work, etc.). <u>Make sure to inclu</u><br><u>scholarships.</u>                                                                | ude all of your activities, as                       |            |
| Additional Info                                                             | + A - divide Mana                                                       | And another activity                                                                                                                      | have entered all my activites                        |            |
| Schools                                                                     | * Activity Name                                                         | * Activity Type                                                                                                                           |                                                      |            |
| GPA                                                                         | Save and Continue Save and Go                                           | To Dashboard                                                                                                                              |                                                      |            |
| Class Rank                                                                  |                                                                         |                                                                                                                                           | •                                                    |            |
| Test Scores                                                                 | Enter ALL sc                                                            | hool and non-scho                                                                                                                         | ol related ext                                       | tra        |
|                                                                             |                                                                         |                                                                                                                                           |                                                      |            |
| Activities                                                                  | curricular ac                                                           |                                                                                                                                           |                                                      |            |
| Activities<br>Awards                                                        |                                                                         | tivities (church, co                                                                                                                      | ommunity, spo                                        |            |
| P                                                                           |                                                                         |                                                                                                                                           | ommunity, spo                                        |            |
| Awards                                                                      |                                                                         | tivities (church, co                                                                                                                      | ommunity, spo                                        |            |
| Awards<br>Employment                                                        | arts, clubs, v                                                          | tivities (church, co<br>olunteering, etc.).                                                                                               | ommunity, spo                                        | orts, find |
| Awards<br>Employment<br>Documents                                           | arts, clubs, v                                                          | tivities (church, co                                                                                                                      | ommunity, spo                                        | orts, find |
| Awards<br>Employment<br>Documents<br>Parent/Guardian Info                   | arts, clubs, v<br>Scoring depe                                          | tivities (church, co<br>olunteering, etc.).<br>ends on the compl                                                                          | ommunity, spo                                        | orts, find |
| Awards<br>Employment<br>Documents<br>Parent/Guardian Info<br>Financial Info | arts, clubs, v<br>Scoring depe<br>scholarship a                         | tivities (church, co<br>olunteering, etc.).<br>ends on the compl                                                                          | ommunity, spo                                        | orts, find |

# **Student Profile - Activities**