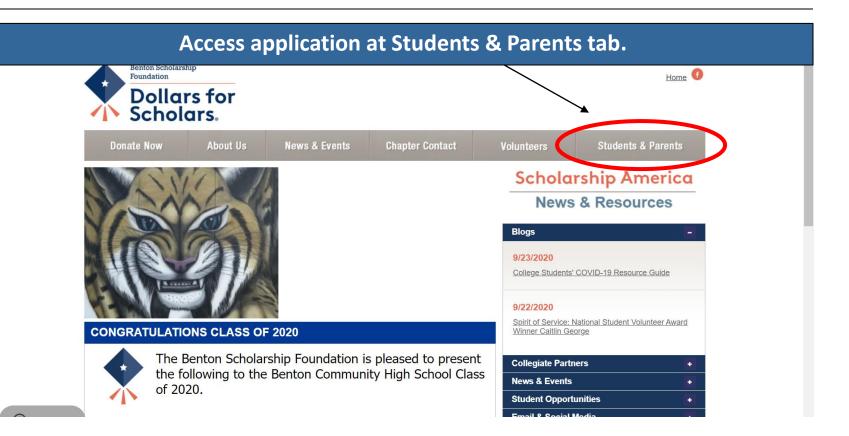

## Getting started – Log on to bentonia.dollarsforscholars.org

# Click to Login button begins the application process