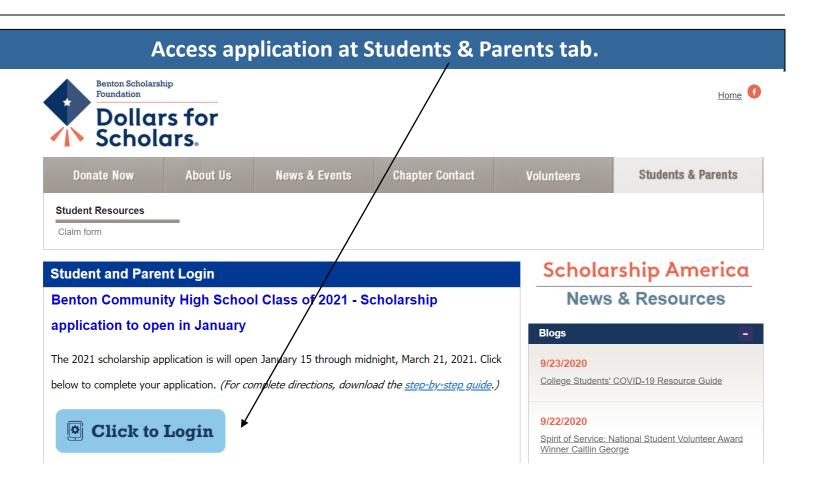

### 2021 – Key dates

- □ Application opens January 15
- Application closes March 21 (midnight)
- Awards presented May 12 (Senior awards program)

# Click to Login button begins the application process