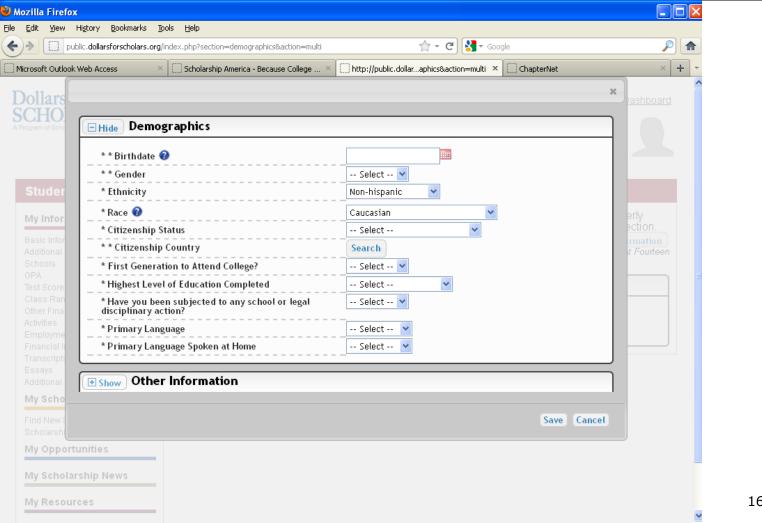

|
| Help                   | Primary City (if not found in above list)     |
|                        | * * ZIP or Postal Code                        |
| Scholarships           | * * Which school district do you reside in? 😯 |
| Opportunities          | * Time at Current Address                     |
| Scholarship News       | * Email Address 😯                             |
|                        |                                               |

#### Complete each section of the profile.

- The status bar will turn green as you complete each section.
- You must complete all the double starred (\*\*) items in order to submit the form.
- All single starred (\*) items move your progress towards 100%.

My Scholarship News



# **Student Profile - Demographics**





### **Student Profile – Schools**

| u bla al 11 | ic.dollarsforscholars.org/index.php?section=schools&action=multi /eb Access           |                                                      |                       |
|-------------|---------------------------------------------------------------------------------------|------------------------------------------------------|-----------------------|
| utlook W    | Veb Access 🛛 🗶 💭 Scholarship America - Because College 🗙                              | http://public.dollarchools&action=multi × ChapterNet | × +                   |
| rs          |                                                                                       |                                                      | Jashboard             |
| ) (         | Elide Grade L