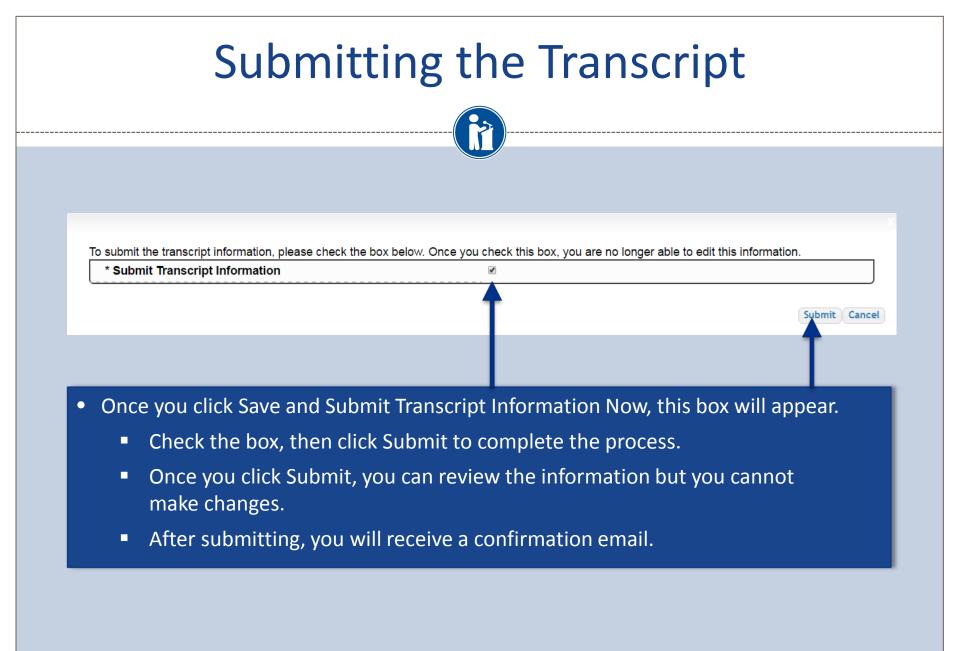

Save and Submit Transcript Information Now Save and Submit Transcript Later Cancel

 When complete, click the Save and Submit Transcript Information Now button.  If you need to return later to complete, click Save and Submit Transcript Later to save your progress for now.