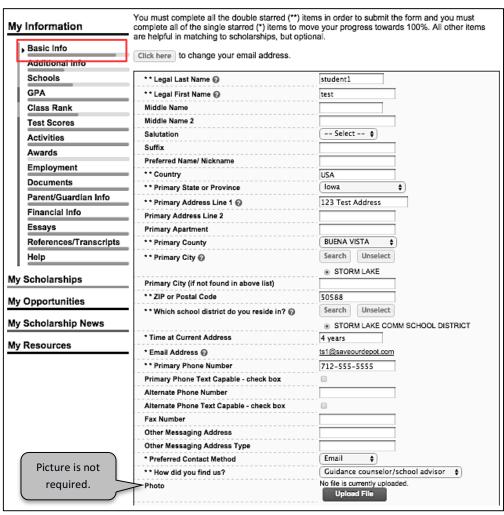

Click the **Click Here** button in the My
Information section to begin working on your
profile. You should see your **Basic Info**. The
instructions that follow will help you enter
information needed to apply for the Storm Lake
Dollars for Scholars scholarships.

#### Click Enter Basic Information.

\_\_\_ Complete all \*\* information.

Note: We do NOT require a photo.

Note: When entering data, pay attention to the fields marked \* or \*\* as directed in the instructions that follow.