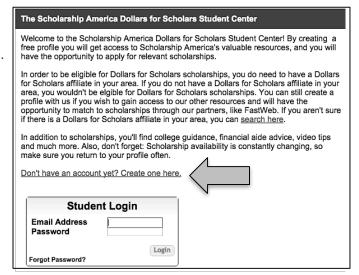

# **Getting Started**

Go to website (www.StormLake.dollarsforscholars.org) and click on the Students & Parents tab

Click to Login

\_\_\_ Click here to set up your account.

\_\_\_Enter School Name, City, State, Zip data. Select school.

Year Graduated/Expected Graduation from High School should be 2019.

Check your email for Login information (the email is from Scholarship America) and follow the directions for setting up your password. The email should be sent immediately; check your SPAM folder if you don't see it in your Inbox.