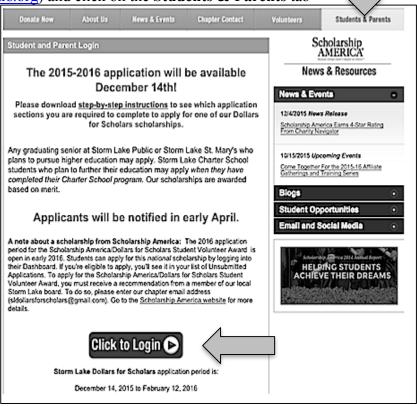

# The online application form will be open from mid-December to early February. You WILL NOT be able to apply for scholarships after February 8, 2019.

Please read these pages carefully. You must complete ALL steps as outlined to be considered a candidate for a scholarship(s).

# **Getting Started**

Go to website (www.StormLake.dollarsforscholars.org) and click on the Students & Parents tab

Click to Login

\_\_\_ Click here to set up your account.

\_\_\_Enter School Name, City, State, Zip data. Select school.