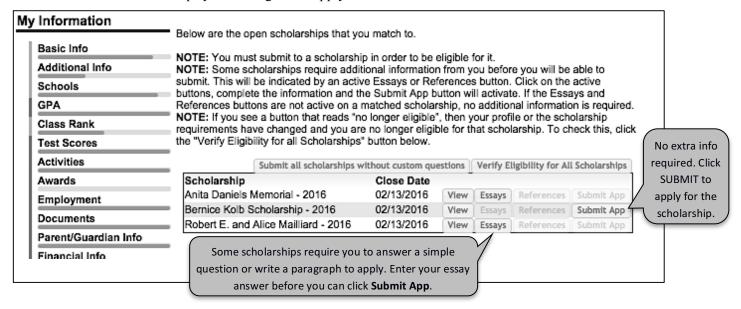

- \_\_\_\_ Click **Verify Eligibility for Additional Scholarships** to make sure you've responded to the Yes/No questions correctly.
- Click **View** for each specific scholarship to make sure you want to apply for it. Note: Some scholarships require additional information (**Essays**) before the application can be submitted.
- Click **Submit App** for each scholarship you want to be considered for. When submitting, you'll be asked *Are You Sure?* Click **Confirm.**