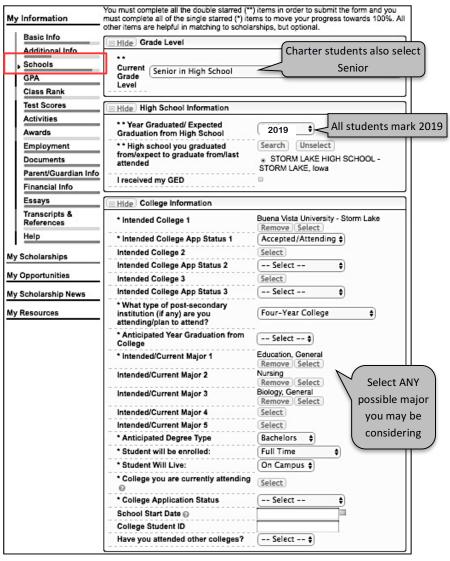

## Schools Page

You should see *High School You Expect to Graduate From* information from the initial get-started entry process.

Complete all \*\* information.

<u>Charter School students</u> should mark *Senior* in HS

**Year Graduated**: Charter School students should mark 2019

\_\_\_\_ Complete as much \* information as you can but especially the *Intended Major* fields.