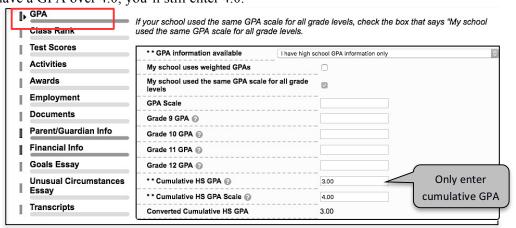

## **GPA** Page

- \_\_\_\_ For *GPA Information Available*, select: *I have high school GPA information only*.

  Do NOT check the two statements that begin "My school does not calculate" and "My school uses weighted GPAs."
- Enter your *Cumulative HS GPA* as of 12/31/2018. This is the ONLY GPA needed. Your guidance counselor will be asked to verify your cumulative GPA, based on a 4.0 scale.

Note: If you have a GPA over 4.0, you'll still enter 4.0.