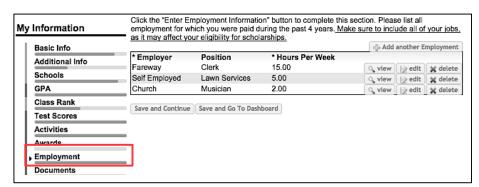

#### Click Enter Employment Information.

Complete all \* \*information.
Note: Create separate entries for summer employment and school-year employment.