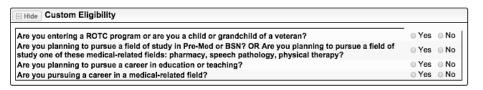

Answer the Yes/No eligibility questions. Note: Some questions may seem repetitive but it's important to respond to each one. Each question is tied to a specific scholarship.

You should see a list of scholarships you are eligible to apply for.