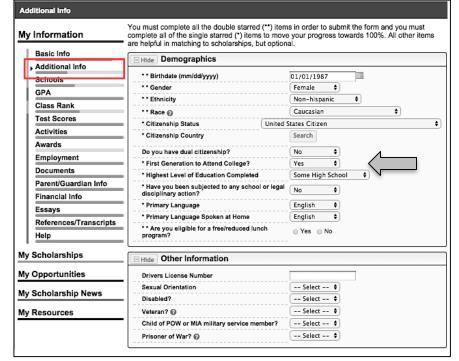

#### Additional Information Page

You should see *Birthdate, Ethnicity, Race* from your initial get-started entry process.

Complete all \*\* information and as much \* information as you can but especially this field: First Generation to Attend College?

You do not need to complete the "Other Information" section.