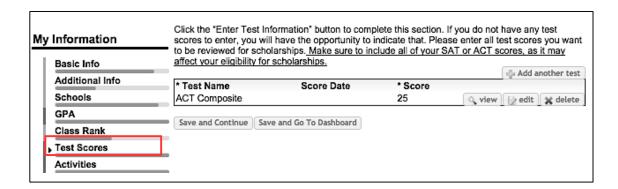

## **Test Scores Page**

When you have an ACT composite score to enter, click Enter Test Information.

\_\_ Complete \*\* information for ACT Composite scores ONLY.

Note: ACT Composite scores are used when scoring this scholarship application. If you do not enter a test score, you will be hurting your odds of earning a scholarship.