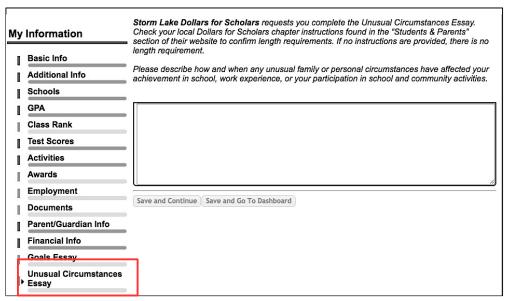

Enter Unusual Circumstances Essav:

> Please report any unusual family or personal circumstances you feel warrant the attention of the Awards Committee. Unusual circumstances include: illness of self or family member. chronic medical condition or life-threatening illness, physical or learning disability. recent tragedy, divorce, recent refugee or immigrant, and major financial difficulty in family. Points are also awarded for short explanations of how

you were affected by the unusual circumstance and how you overcame this adversity. Please do NOT include your name in this information.

Note: Enter N/A if this section is not applicable to your application.

Please spellcheck, proofread and grammar check your work. Responses to these essays CAN be copied and pasted from a Word document if you need the spellcheck feature!