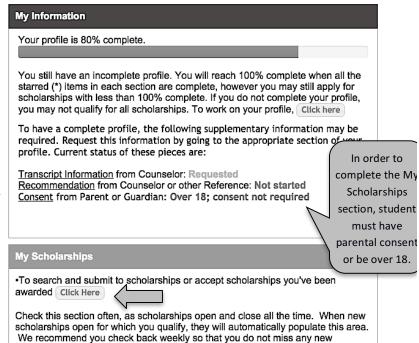

#### My Information

Your profile is 80% complete.

You still have an incomplete profile. You will reach 100% complete when all the starred (\*) items in each section are complete, however you may still apply for scholarships with less than 100% complete. If you do not complete your profile, you may not qualify for all scholarships. To work on your profile, Click here

To have a complete profile, the following supplementary information may be required. Request this information by going to the appropriate section of your profile. Current status of these pieces are:

<u>Transcript Information</u> from Counselor: Requested <u>Recommendation</u> from Counselor or other Reference: Not started <u>Consent</u> from Parent or Guardian: Over 18; consent not required

To have a complete profile, the following supplementary information may be required. Request this information by going to the appropriate section of your profile. Current status of these pieces are:

<u>Transcript Information</u> from Counselor: <u>Requested</u>
<u>Recommendation</u> from Counselor or other Reference: <u>Not started</u>
<u>Consent</u> from Parent or Guardian: <u>Over 18</u>; consent not required