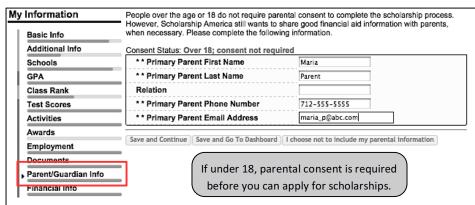

## Parents/Guardian Info

Click **Edit Parent Information**Complete all \*\* information.

If you're 18 or over, click I choose not to include my parental information or Save and Continue or Save and Go to Dashboard.

If you're under 18, enter your parent/guardian's information and click

Request Consent from Parent/Guardian. Then ask your parents to check their email and to follow the online instructions to set up an account and to Grant Consent. Tell your parents that the email comes from Scholarship America, not you. If your parents do not have an email address, enter <a href="sldollarsforscholars@gmail.com">sldollarsforscholars@gmail.com</a> as the Primary Parent Email Address. Then you MUST print a form and ask a parent to sign it and turn it into your guidance counselor. This form is available from your guidance counselor. A link to print the form yourself is also available on the Student/Parent Log In page on the website. Before you click the large red "Click to Login" button to enter your email/password, there is a link titled "Print Consent Form" on the bottom of the webpage.

If applicable, you may also select I am legally emancipated.

If you are under 18 years of age, you will not be able to apply for scholarships (Part B of this process) until your parents grant consent!