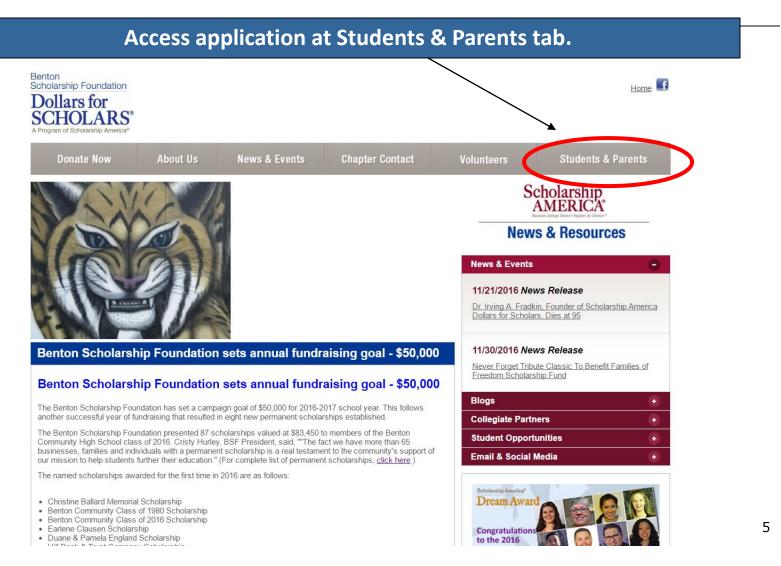

### Getting started – Log on to bentonia.dollarsforscholars.org

### **Student Access**

Scholarship America®