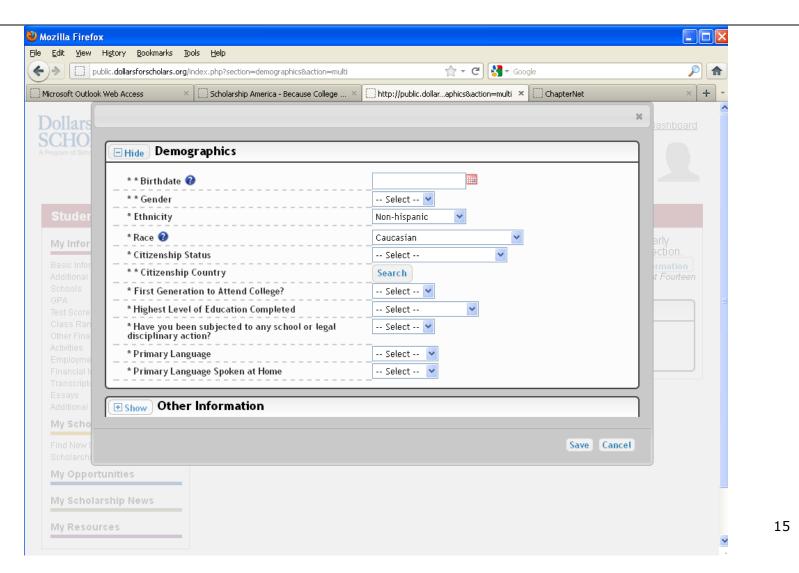

ipts | * * Primary City 😯                            |
| Help                   | Primary City (if not found in above list)     |
|                        | * * ZIP or Postal Code                        |
| My Scholarships        | * * Which school district do you reside in? 💡 |
| My Opportunities       | * Time at Current Address                     |
| My Scholarship News    | * Email Address 😯                             |

### Complete each section of the profile.

- The status bar will turn green as you complete each section.
- You must complete all the double starred (\*\*) items in order to submit the form.
- All single starred (\*) items move your progress towards 100%.

### Dollars for SCHOLARS<sup>®</sup>

## **Student Profile - Demographics**

A Program of Scholarship America®



### Dollars for SCHOLARS®

## Student Profile – Schools

| A | Program | of | Scho | larship | America® |
|---|---------|----|------|---------|----------|
|---|---------|----|------|---------|----------|

| public.dollarsforscholars.org/index.php?section=schools&action=multi                  | ☆ ▼ C Google                                         | <u> </u>               |
|---------------------------------------------------------------------------------------|------------------------------------------------------|------------------------|
| tlook Web Access $\times$ Scholarship America - Because College $	imes$               | http://public.dollarchools&action=multi × ChapterNet | × +                    |
|