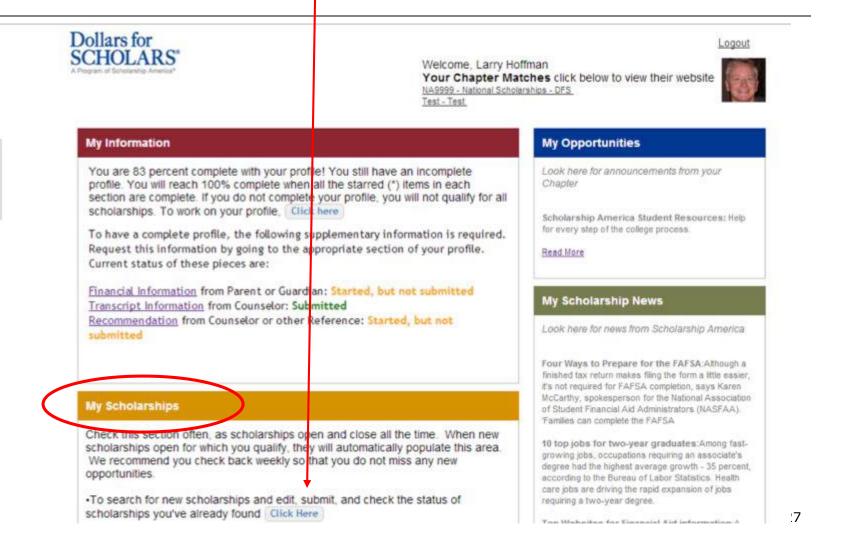

# Student Dashboard = Your Homepage

Scholarship America® Logout Dollars for Welcome, Cristina Hurley Your Chapter Matches click below to view their website SCHOLARS\* NA9999 - National Scholarships - DFS IA1446 - Benton Scholarship Foundation My Information My Opportunities Your profile is 92% complete. Look here for announcements from your Chapter GE-Reagan Foundation Scholarship: Renewable \$10,000 awards for high school seniors You still have an incomplete profile. You will reach 100% complete when all the To begin your starred (\*) items in each section are complete, however you may still apply for Scholarship America Student Resources: Help for scholarships with less than 100% complete. If you do not complete your profile, every step of the college process. you may not qualify for all scholarships. To work on your profile, Click here Read More profile, click here. To have a complete profile, the following supplementary information may be required. Request this information by going to the appropriate section of your profile. Current status of these pieces are: My Scholarship News Financial Information (for method 3) from Parent or Guardian: Student does Look here for news from Scholarship America not wish to enter financial information Transcript Information from Counselor: Requested Study Finds Teens Select Wrong College Majors:A Recommendation from Counselor or other Reference: Requested new report reveals that teens are selecting college Consent from Parent or Guardian: Requested majors that do not match their interests. The Most And Least Lucrative College Majors, In 2 Graphs:Which college majors promise the best starting salaries? Don't be fooled by the 'college is not necessary' Mv Scholarships talk: Read More You have unsubmitted scholarship applications. Click Here to submit your open scholarship applications. Next Check this section often, as scholarships open and close all the time. When new My Resources scholarships open for which you qualify, they will automatically populate this area. We recommend you check back weekly so that you do not miss any new Next opportunities. Look here for information from Scholarship America's partners To search for new scholarships and edit, submit, and check the status of scholarships you've already found Click Here The College Chanculator From StatFuse: Use real