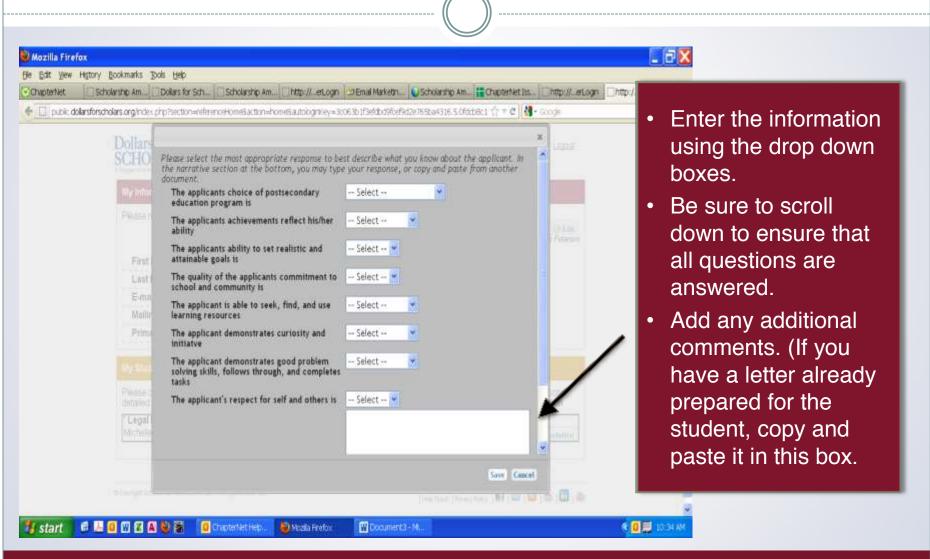

Please click on the link below, or copy and paste the URL below in your browser.

Use your current login and password to complete the required information for that student as soon as possible. If you do not remember your password, please click "forgot password".

http://public.dollarsforscholars.org/index.php?

section=referenceHome&action=home&autologinKey=3f844b7f5c1278838493d646d0e734e2.5.c1e58661d1dc78a6d4e1a1d460f21be7.141987433

- As a reference, you have received this email with instructions. (If you did not receive this email, please check your spam folder.)
- The reference must click on the link provided in the email (or copy and paste the text) in order to submit the proper information.

### Reference Log-in Page



### Adding a Recommendation



## Submitting a Recommendation



### Submitting a Recommendation