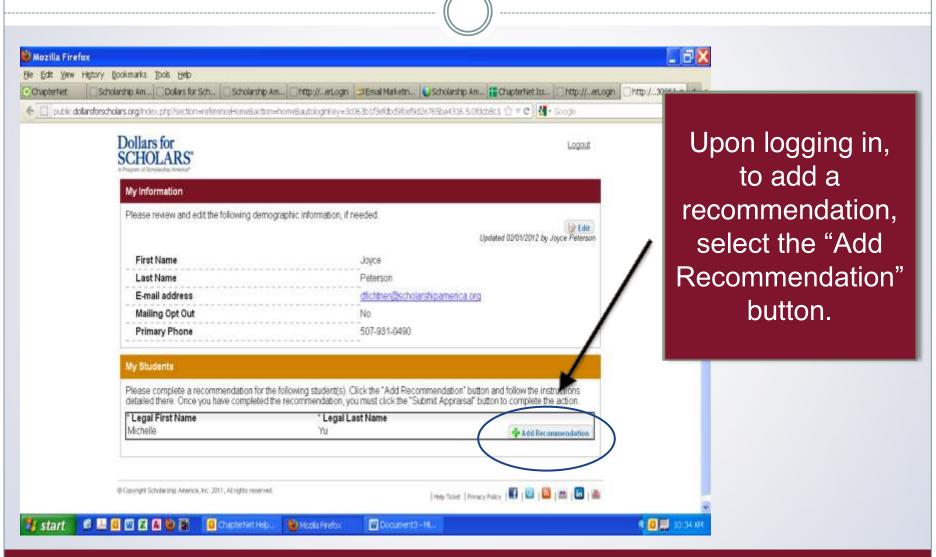

st so your account is still open.

Please click on the link below, or copy and paste the URL below in your browser.

Use your current login and password to complete the required information for that student as soon as possible. If you do not remember your password, please click "forgot password".

http://public.dollarsforscholars.org/index.php?

section=referenceHome&action=home&autologinKey=3f844b7f5c1278838493d646d0e734e2.5.c1e58661d1dc78a6d4e1a1d460f21be7.141987433

- As a reference, you have received this email with instructions. (If you did not receive this email, please check your spam folder.)
- The reference must click on the link provided in the email (or copy and paste the text) in order to submit the proper information.

### Reference Log-in Page



### Adding a Recommendation



## Submitting a Recommendation



### Submitting a Recommendation