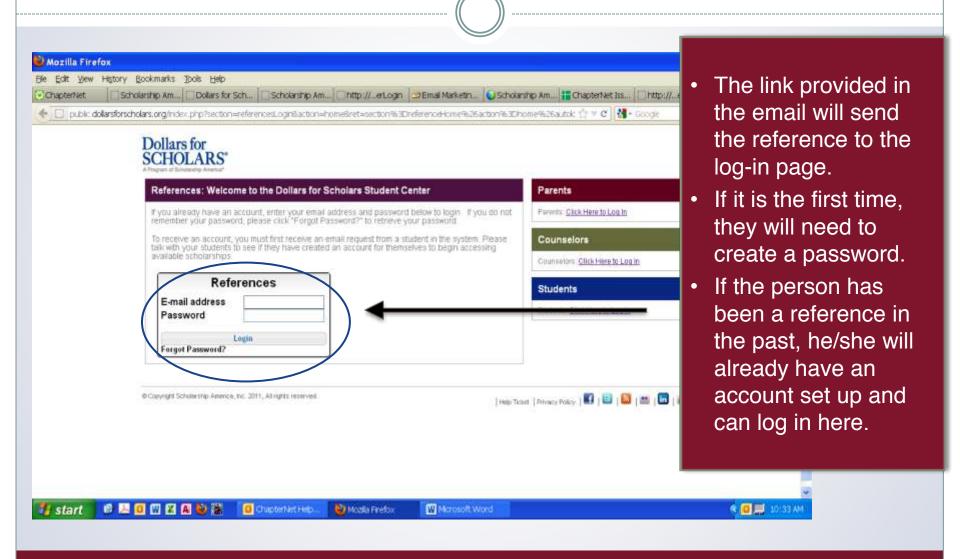

section=referenceHome&action=home&autologinKey=3f844b7f5c1278838493d646d0e734e2.5.c1e58661d1dc78a6d4e1a1d460f21be7.141987433

- As a reference, you have received this email with instructions. (If you did not receive this email, please check your spam folder.)
- The reference must click on the link provided in the email (or copy and paste the text) in order to submit the proper information.

### Reference Log-in Page