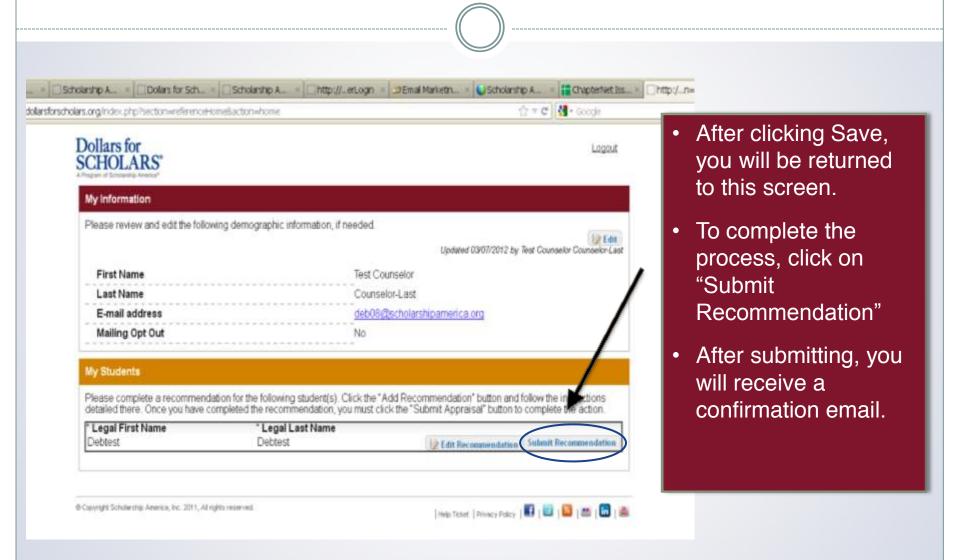

copy and paste the URL below in your browser.

Use your current login and password to complete the required information for that student as soon as possible. If you do not remember your password, please click "forgot password".

http://public.dollarsforscholars.org/index.php?

section=referenceHome&action=home&autologinKey=3f844b7f5c1278838493d646d0e734e2.5.c1e58661d1dc78a6d4e1a1d460f21be7.141987433

- As a reference, you have received this email with instructions. (If you did not receive this email, please check your spam folder.)
- The reference must click on the link provided in the email (or copy and paste the text) in order to submit the proper information.

### Reference Log-in Page



### Adding a Recommendation



## Submitting a Recommendation



### Submitting a Recommendation