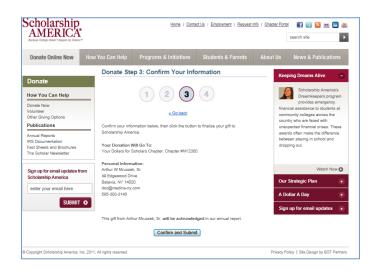

## SECOND STEP

page Three is much of the same....

Filling out page three will not be processed on your credit card until **you click** on "Confirm and Submit" so expect a receipt in window four and a thank you.

You have the liberty of not Appearing the National Report. HONOR of usually pertains to a living Person, Family, or Organization. In MEMORY of usually refers to a Past Event or Deceased Person/Family. You then have the option of adding appropriate information about the Honor/Memory Wishes.

If your Personal Information is correct and proper and the ID is NY3200, you can elect to continue to Payment and on to the Thank You Confirmation Screen.

**Remember when you click on "Confirm and Submit"** in Donation (3) your transaction will be sealed, verified and closed. The next screen is "Confirmation and Thank You"!

So review everything before you "Confirm and Submit" as there is no going back if you Confirm and Submit. The next screen is "Approval and Thank You"!

In Screen Four (step three) your transaction has already been completed!