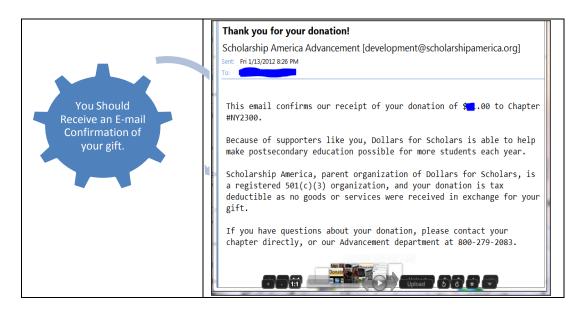

### **THIRD STEP is Check it Out:**

The Fourth Page is confirmation. ID = NY3200 refers to Corfu-Pembroke 'Dollars for Scholars. Print and reassure your thank you is accurate, personal information and the amount are correct and proper and the ID is NY3200.