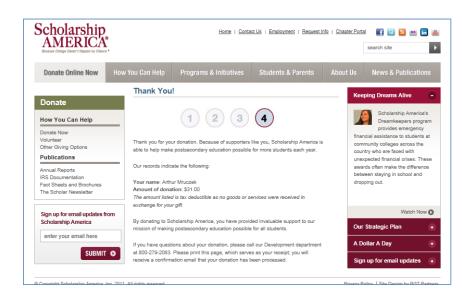

### **THIRD STEP is Check it Out:**

The Fourth Page is confirmation. ID = NY3200 refers to Corfu-Pembroke 'Dollars for Scholars. Print and reassure your thank you is accurate, personal information and the amount are correct and proper and the ID is NY3200.

You have made a generous donation to Dollars for Scholars Corfu-Pembroke Chapter.

Thank you very much.