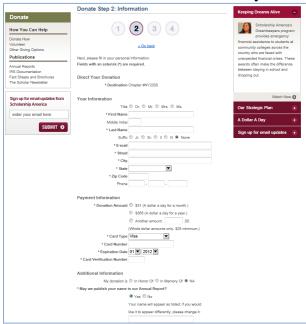

## **FIRST STEP**

Once You Get to Donation on line you will see a form like this, page two.

#### NOTE:

**Page one** asked where you are sending the money, we start you out with NY3200, Corfu-Pembroke Dollars for Scholars **filled in**. You will not be re-processed on these points.

So, go ahead and fill in the appropriate Names, email, Street, City, State, and Zip as it is on your Credit Card. Your phone is optional. Then use continue; and you will move on the page three.

If it will not advance, check 'red warning instructions near top of page'. Most common error is failure to enter amount.