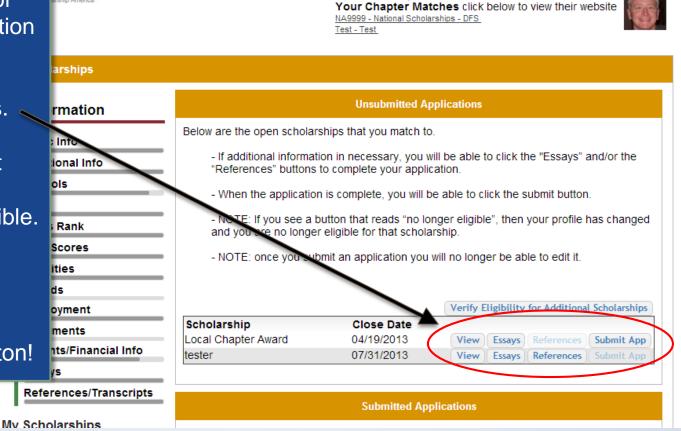

### My Scholarships

Check this section often, as scholarships open and close all the time. When new scholarships open for which you qualify, they will automatically populate this area. We recommend you check back weekly so that you do not miss any new opportunities.

 To search for new scholarships and edit, submit, and check the status of scholarships you've already found [Click Here]