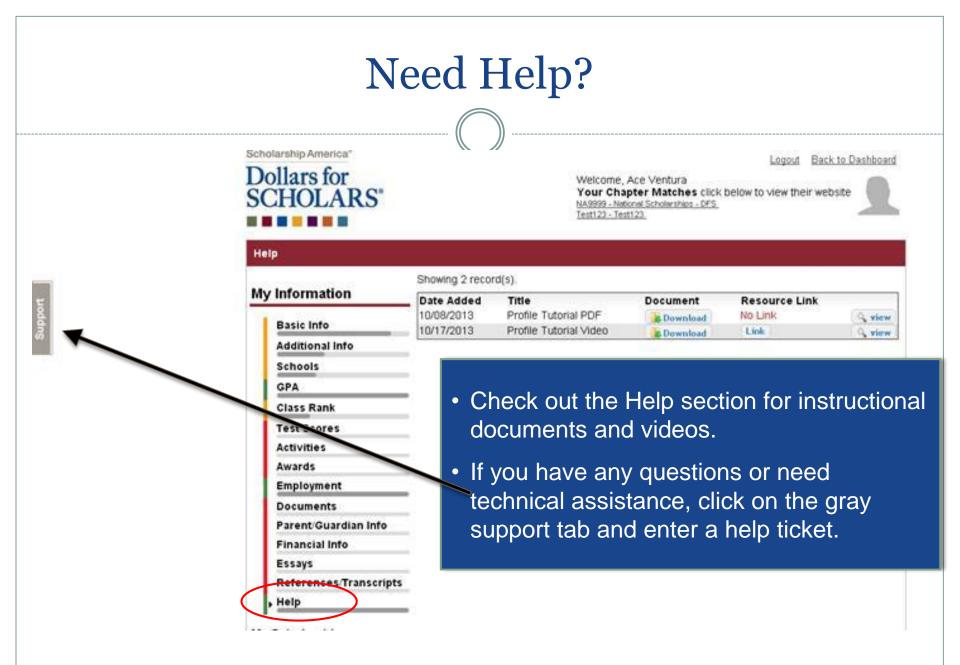

Help

My Scholarships

Additional Inf

You must complete all the double starred (\*\*) items in order to submit the form and you complete all of the single starred (\*) items to move your progress towards 100%. All ot helpful in matching to scholarships, but optional.