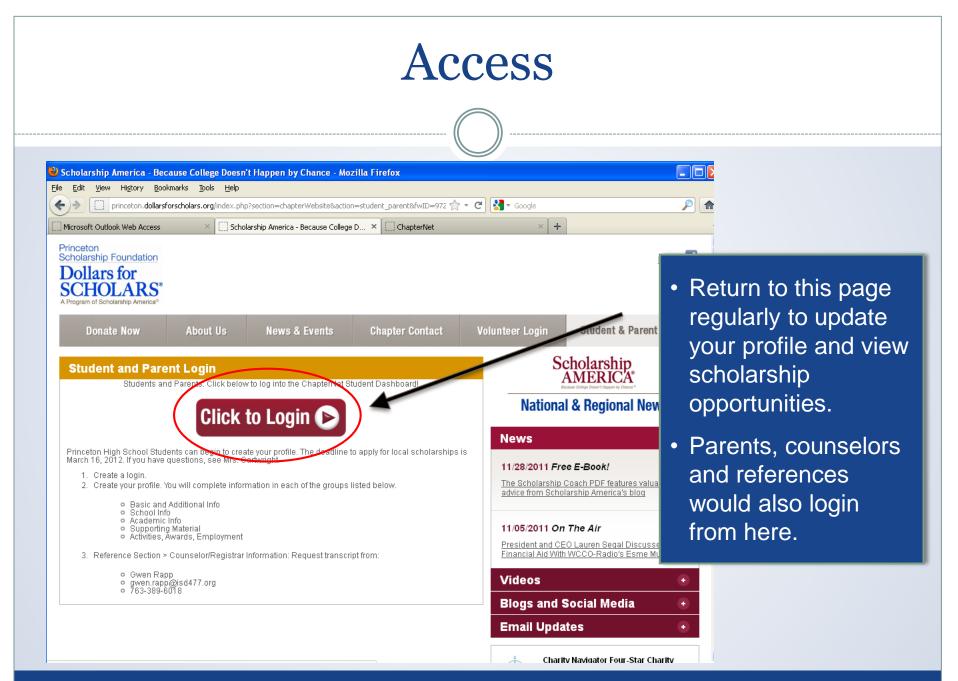

If you already have an account in the system, enter your email address and password below to lo If you do not remember your password, please click "Forget Passwords" to retrieve your passwo If you don't already have an account, please click here

| Student L       | .ogin |
|-----------------|-------|
| Email Address   |       |
|                 |       |
| orgot Password? | Login |

## Parents

Parents: Click Here to Log In

- If you're a new
  user, create your account here.
- If you already
   have an account, log-in here.