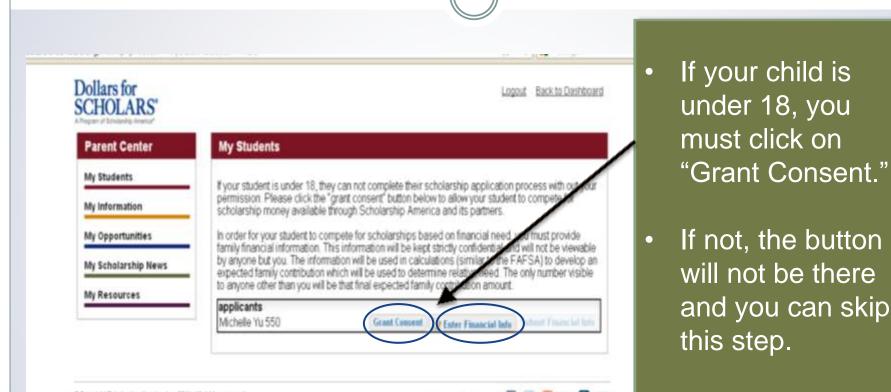

### **Entering Financial Information**

Dollars for SCHOLARS'

| Parent Center                         | My Students                                                                                                                                                                                                                                                                                                                                                                                                                                                                                                                                                                                                                                                                                                                                                                                                                                                                                                                                                                                                                                                                                                                                                                                                                                                                                                                                                                                                                                                                                                                                                                                                                                                                                                                                                                                                                                                                                                                                                                                                                                                                                                                    |  |  |  |  |
|---------------------------------------|--------------------------------------------------------------------------------------------------------------------------------------------------------------------------------------------------------------------------------------------------------------------------------------------------------------------------------------------------------------------------------------------------------------------------------------------------------------------------------------------------------------------------------------------------------------------------------------------------------------------------------------------------------------------------------------------------------------------------------------------------------------------------------------------------------------------------------------------------------------------------------------------------------------------------------------------------------------------------------------------------------------------------------------------------------------------------------------------------------------------------------------------------------------------------------------------------------------------------------------------------------------------------------------------------------------------------------------------------------------------------------------------------------------------------------------------------------------------------------------------------------------------------------------------------------------------------------------------------------------------------------------------------------------------------------------------------------------------------------------------------------------------------------------------------------------------------------------------------------------------------------------------------------------------------------------------------------------------------------------------------------------------------------------------------------------------------------------------------------------------------------|--|--|--|--|
| Wy Students                           | If your student is under 18, they can not complete their scholarship application process with out your                                                                                                                                                                                                                                                                                                                                                                                                                                                                                                                                                                                                                                                                                                                                                                                                                                                                                                                                                                                                                                                                                                                                                                                                                                                                                                                                                                                                                                                                                                                                                                                                                                                                                                                                                                                                                                                                                                                                                                                                                         |  |  |  |  |
| ly information                        | permission. Please click the "grant consent" button below to allow your student to compete for<br>scholarship money available through Scholarship America and its partners.                                                                                                                                                                                                                                                                                                                                                                                                                                                                                                                                                                                                                                                                                                                                                                                                                                                                                                                                                                                                                                                                                                                                                                                                                                                                                                                                                                                                                                                                                                                                                                                                                                                                                                                                                                                                                                                                                                                                                    |  |  |  |  |
| ily Opportunities                     | In order for your student to compete for scholarships based on financial need, you must provide                                                                                                                                                                                                                                                                                                                                                                                                                                                                                                                                                                                                                                                                                                                                                                                                                                                                                                                                                                                                                                                                                                                                                                                                                                                                                                                                                                                                                                                                                                                                                                                                                                                                                                                                                                                                                                                                                                                                                                                                                                |  |  |  |  |
| My Scholarship News                   | <ul> <li>family financial information. This information will be kept strictly confidential and will not be viewable<br/>by anyone but you. The information will be used in calculations (similar to the FAFSA) to develop an<br/>expected family contribution which will be used to determine relative need. The only number viewe<br/>to anyone other than you will be that final expected family contribution amount.</li> </ul>                                                                                                                                                                                                                                                                                                                                                                                                                                                                                                                                                                                                                                                                                                                                                                                                                                                                                                                                                                                                                                                                                                                                                                                                                                                                                                                                                                                                                                                                                                                                                                                                                                                                                             |  |  |  |  |
| My Resources                          | Applicants Michelle Yu 550 Grant Censer ()  @ Enter Financial lafe Control of the |  |  |  |  |
|                                       |                                                                                                                                                                                                                                                                                                                                                                                                                                                                                                                                                                                                                                                                                                                                                                                                                                                                                                                                                                                                                                                                                                                                                                                                                                                                                                                                                                                                                                                                                                                                                                                                                                                                                                                                                                                                                                                                                                                                                                                                                                                                                                                                |  |  |  |  |
|                                       |                                                                                                                                                                                                                                                                                                                                                                                                                                                                                                                                                                                                                                                                                                                                                                                                                                                                                                                                                                                                                                                                                                                                                                                                                                                                                                                                                                                                                                                                                                                                                                                                                                                                                                                                                                                                                                                                                                                                                                                                                                                                                                                                |  |  |  |  |
| leyight Scholarship America, Inc. 201 | ), All rights reserved.   Help Ticket:   Phonecy Policy   🛄   🔛   🛄                                                                                                                                                                                                                                                                                                                                                                                                                                                                                                                                                                                                                                                                                                                                                                                                                                                                                                                                                                                                                                                                                                                                                                                                                                                                                                                                                                                                                                                                                                                                                                                                                                                                                                                                                                                                                                                                                                                                                                                                                                                            |  |  |  |  |

After granting consent, you can also complete the financial information. This is may be • needed to compete

•

Back to Dashboard

- for needs-based awards.
- Click on the link • **"Enter Financial** Info".