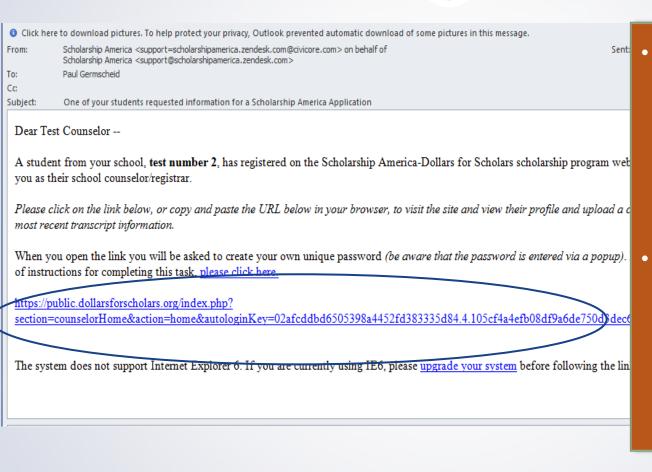

#### Counselor Email & Link

 As a counselor you have received this email with instructions. (If you did not receive this email, please check your spam folder.)

The counselor must click on the link provided in the email (or copy and paste the entire text) in order to submit the proper information.