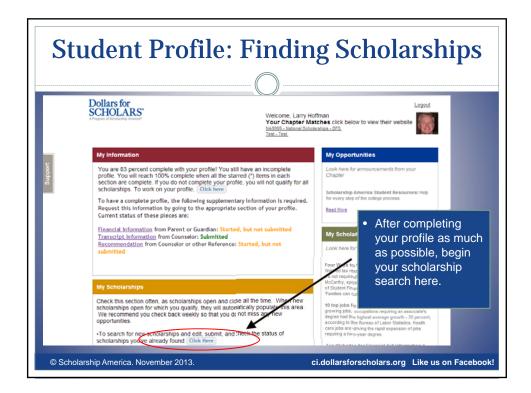

| recommendation                   |
| Help                        |                                                                                                                                                                                                                                                                                                      | recommendation                   |
|                             | Save and Look for Scholarships Save and Go To Dashboard                                                                                                                                                                                                                                              |                                  |