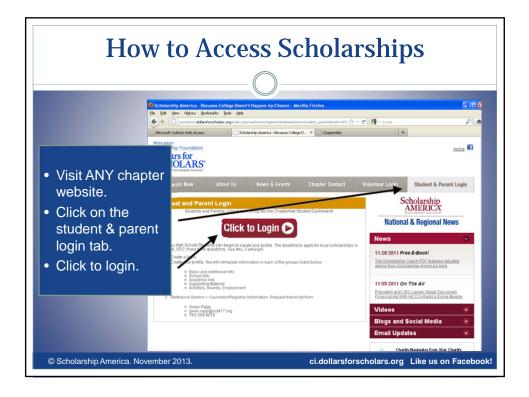

|          | Scholarship America"<br>Dollars for<br>SCHOLARS