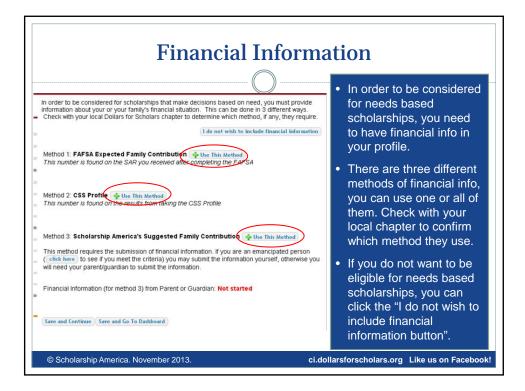

|
| Help               |                                                         |                    | Save and add ano  | ther Save Cancel                   |
| My Scholarships    |                                                         |                    |                   |                                    |
| ing concentrations |                                                         |                    |                   |                                    |
|                    |                                                         |                    |                   |                                    |
|                    | erica. November 2013.                                   |                    | ci dollare        | forscholars.org Like us on Faceboo |





|                        |                                                                                                                                                 | · O                                                     |               |
|------------------------|-------------------------------------------------------------------------------------------------------------------------------------------------|---------------------------------------------------------|---------------|
| Information            | Points are awarded to applicants based on ho<br>for the future. In addition, some students have<br>understood by the committee reviewing the ap |                                                         |               |
| Basic Info             | The two following essays give