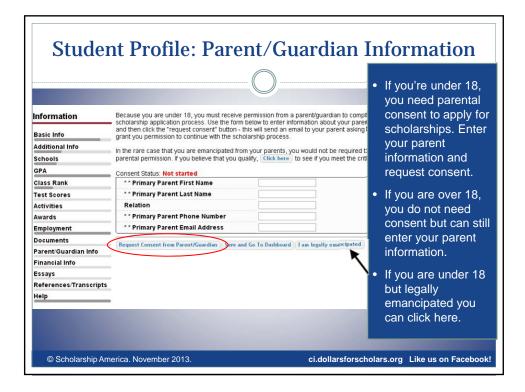

|
| Help               |                                                         |                    | Save and add ano  | ther Save Cancel                   |
| My Scholarships    |                                                         |                    |                   |                                    |
| ing concentrations |                                                         |                    |                   |                                    |
|                    |                                                         |                    |                   |                                    |
|                    | erica. November 2013.                                   |                    | ci dollare        | forscholars.org Like us on Faceboo |





|                        |                                                                                                                                                 | · O                                                     |               |
|------------------------|-------------------------------------------------------------------------------------------------------------------------------------------------|---------------------------------------------------------|---------------|
| Information            | Points are awarded to applicants based on ho<br>for the future. In addition, some students have<br>understood by the committee reviewing the ap |                                                         |               |
| Basic Info             | The two following essays giv