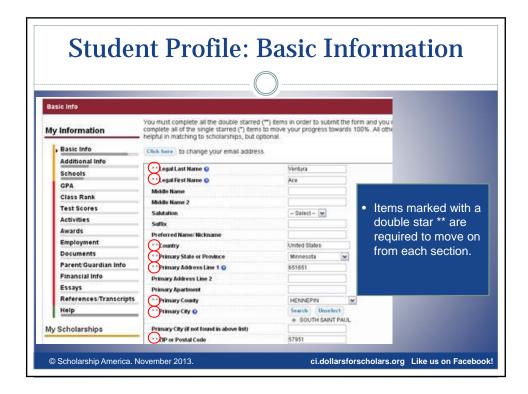

|                                                                                                                                                                                                                                                                                            | αιι               | 11         | our Account                                |  |
|--------------------------------------------------------------------------------------------------------------------------------------------------------------------------------------------------------------------------------------------------------------------------------------------|-------------------|------------|--------------------------------------------|--|
|                                                                                                                                                                                                                                                                                            |                   |            | 0                                          |  |
| arship America"<br>Illars for                                                                                                                                                                                                                                                              |                   |            |                                            |  |
| CHOLARS                                                                                                                                                                                                                                                                                    |                   |            |                                            |  |
|                                                                                                                                                                                                                                                                                            |                   |            |                                            |  |
| p 2: Fill Out Your Basic Information                                                                                                                                                                                                                                                       |                   |            | <ul> <li>Start filling out your</li> </ul> |  |
| ase complete the following items. All items with a double star ("                                                                                                                                                                                                                          |                   |            |                                            |  |
|                                                                                                                                                                                                                                                                                            | ) are reduired be | nure the s | profile by entering                        |  |
| unit Cancel                                                                                                                                                                                                                                                                                |                   |            | your information.                          |  |
| *Legal First Name 🕢                                                                                                                                                                                                                                                                        |                   |            | your mormation                             |  |
| *Legal Last Name 📀                                                                                                                                                                                                                                                                         |                   |            |                                            |  |
| *Country                                                                                                                                                                                                                                                                                   |                   |            | Once this is                               |  |
| Primary State or Province                                                                                                                                                                                                                                                                  | - Select -        | *          | complete vou will                          |  |
| * Primary Address Line 1 📀                                                                                                                                                                                                                                                                 |                   |            | complete, you will                         |  |
| rinsary Address Line 2                                                                                                                                                                                                                                                                     |                   |            | receive an email to                        |  |
| rimary Apartment                                                                                                                                                                                                                                                                           |                   |            |                                            |  |
| * Primary County                                                                                                                                                                                                                                                                           | - Select- w       |            | verify your email                          |  |
| * Primary City 👔                                                                                                                                                                                                                                                                           | Search            |            |                                            |  |
| * ZIP er Postal Code                                                                                                                                                                                                                                                                       | Carolina to       |            | address, and will                          |  |
| Which school district do you reside in? O                                                                                                                                                                                                                                                  | Search            |            | then be directed to                        |  |
| Birthdate (mmiddyyyy)                                                                                                                                                                                                                                                                      |                   | -          | then be directed to                        |  |
| * Email Address 👔                                                                                                                                                                                                                                                                          |                   |            | the student                                |  |
| * Cenfirm Email Address<br>* Primary Phone Number                                                                                                                                                                                                                                          |                   |            |                                            |  |
| rimary Phone Text Capable - check box                                                                                                                                                                                                                                                      |                   |            | dashboard to                               |  |
| 'Year Graduated: Expected Graduation from High School                                                                                                                                                                                                                                      | - Select          |            |                                            |  |
| * Do you know where you are going to go to college?                                                                                                                                                                                                                                        | - Select- w       |            | establish your                             |  |
| *Race o                                                                                                                                                                                                                                                                                    | - Select-         |            |                                            |  |
| * Ethnicity                                                                                                                                                                                                                                                                                | - Select          | w.         | password.                                  |  |
| <sup>1</sup> I understand that my enline profile contains confidential personal<br>at. Intrody authorize Dollars for Scholars to review the information<br>my profile for the purpose of determining my eligibility for<br>cholarships. Labo understand and are within Dollars of Scholars |                   | -          |                                            |  |