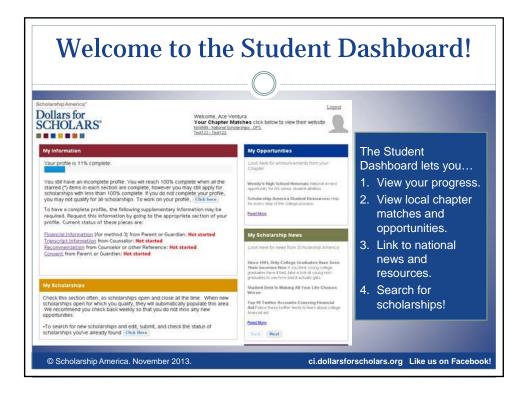

|          | Scholarship America"<br>Dollars for<br>SCHOLARS                                                                                                                                                                                                                                                                                                                                                                                                                                                                                                                                                                                                                                                                                                                                                                                      |                                    |
|----------|--------------------------------------------------------------------------------------------------------------------------------------------------------------------------------------------------------------------------------------------------------------------------------------------------------------------------------------------------------------------------------------------------------------------------------------------------------------------------------------------------------------------------------------------------------------------------------------------------------------------------------------------------------------------------------------------------------------------------------------------------------------------------------------------------------------------------------------|------------------------------------|
| 61       | The Scholarship America Dollars for Scholars Student Center                                                                                                                                                                                                                                                                                                                                                                                                                                                                                                                                                                                                                                                                                                                                                                          | Parents                            |
| ion date | automatically get access to Scholarship America's valuable resources, and you'll have the opportunit<br>to and apply for relevant Scholarship. You vie vie a community with a Oblasti sof Scholars shiftable, B<br>matching ist will include their local awards, if you don't, you'll still match to scholarships from partners<br>Fasteeb, and others.<br>In addition to scholarships, you'll find collegie guidance, financial aid advice, video tips and much mon<br>don't froget. Scholarships availability is constantly changing, so make sure you return to your profile of<br>if you already have an account in the system, enter your email address and passure for the<br>if you do not remember your password, pleasa allow. For not Passant to the there were<br>if you don't already have an account please click here. | e If you're a new                  |
|          | Student Login                                                                                                                                                                                                                                                                                                                                                                                                                                                                                                                                                                                                                                                                                                                                                                                                                        | <ul> <li>If you already</li> </ul> |
|          | Email Address Password                                                                                                                                                                                                                                                                                                                                                                                                                                                                                                                                                                                                                                                                                                                                                                                                               | have an account,                   |
|          | Login                                                                                                                                                                                                                                                                                                                                                                                                                                                                                                                                                                                                                                                                                                                                                                                                                                | log-in here.                       |