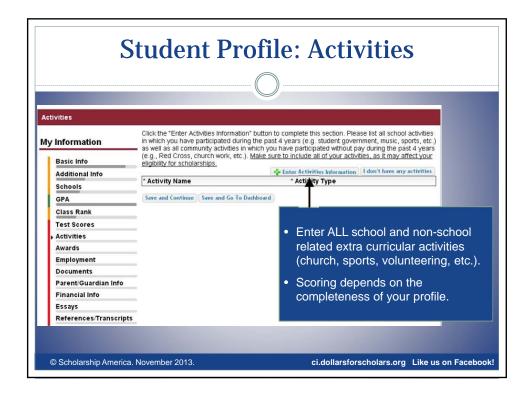

|
| Financial Info         |                                  |                                                                 |                                                      |               |
| Essays                 |                                  |                                                                 |                                                      |               |
| References/Transcripts |                                  |                                                                 |                                                      |               |
| Help                   |                                  |                                                                 |                                                      |               |



| S                  | tudent Profil                                           | le: E              | mpl               | oyment                             |
|--------------------|---------------------------------------------------------|--------------------|-------------------|------------------------------------|
| Employment         |                                                         |                    |                   | _                                  |
| My Information     | Click the "Enter Employment Information" but            | too to complete ti | ie section. Pleas | e list all employment              |
| Basic Info         | * * Employer                                            |                    | 1                 |                                    |
| A