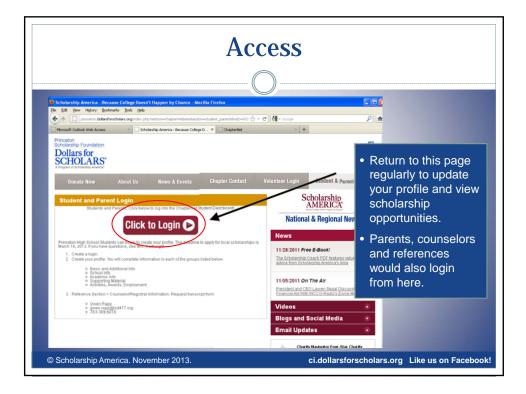

| recommendation                   |
| Help                        |                                                                                                                                                                                                                                                                                                      | recommendation                   |
|                             | Save and Look for Scholarships Save and Go To Dashboard                                                                                                                                                                                                                                              |                                  |