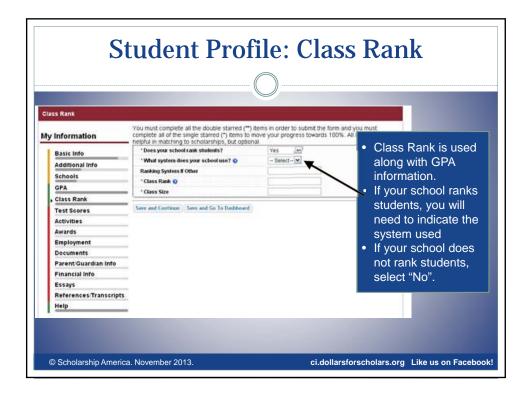

| / Information          | You must complete all the double starred (**) item<br>complete all of the single starred (*) items to mov<br>helpful in matching to scholarships, but optional. |              |                                         |
|------------------------|-----------------------------------------------------------------------------------------------------------------------------------------------------------------|--------------|-----------------------------------------|
| Basic Info             | E Hide Demographics                                                                                                                                             |              |                                         |
| Additional Info        | * * Birthdate (mm/dd/www)                                                                                                                                       | 11/01/1999   | <ul> <li>Items marked with a</li> </ul> |
| Schools                | * * Gender                                                                                                                                                      | Male         |                                         |
| GPA                    | * * Ethnicity                                                                                                                                                   | Non-hispanic | single star * are part                  |
| Class Rank             | * * Race 👔                                                                                                                                                      | Caucasian    | of your status bars                     |
| Test Scores            | (* gitizenship Status                                                                                                                                           | Select       | to show percent                         |
| Activities             | titizenship Country                                                                                                                                             | Search       | completion in each                      |
| Awards                 | Do you have dual citizenship?                                                                                                                                   | Select 💌     | section.                                |
| Employment             | virst Generation to Attend College?                                                                                                                             | Select 💌     |                                         |
| Documents              | lighest Level of Education Completed                                                                                                                            | Select       |                                         |
| Parent/Guardian Info   | tave you been subjected to any school or legal                                                                                                                  | Select 🔽     |                                         |
| Financial Info         | disciplinary action?                                                                                                                                            | Select       | -                                       |
| Essays                 | Primary Language                                                                                                                                                | Select       |                                         |
| References/Transcripts |                                                                                                                                                                 |              |                                         |
| Help                   | Other Information                                                                                                                                               |              |                                         |