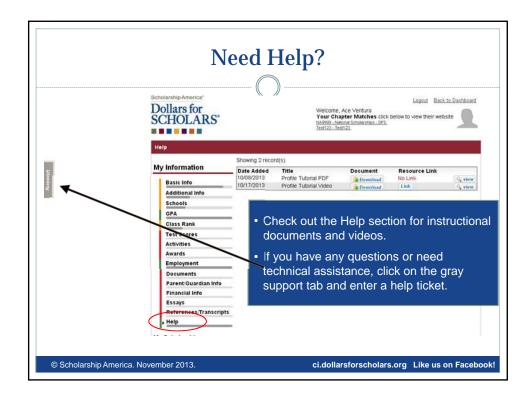

| recommendation                   |
| Help                        |                                                                                                                                                                                                                                                                                                      | recommendation                   |
|                             | Save and Look for Scholarships Save and Go To Dashboard                                                                                                                                                                                                                                              |                                  |