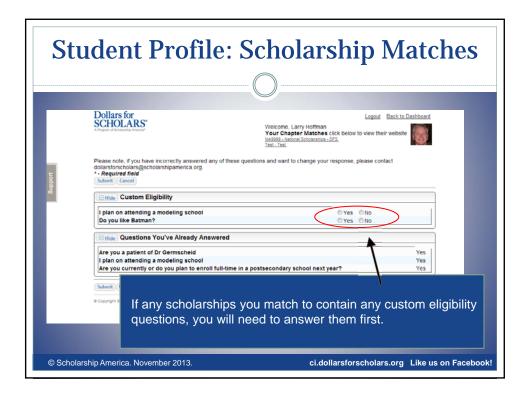

| recommendation                   |
| Help                        |                                                                                                                                                                                                                                                                                                      | recommendation                   |
|                             | Save and Look for Scholarships Save and Go To Dashboard                                                                                                                                                                                                                                              |                                  |