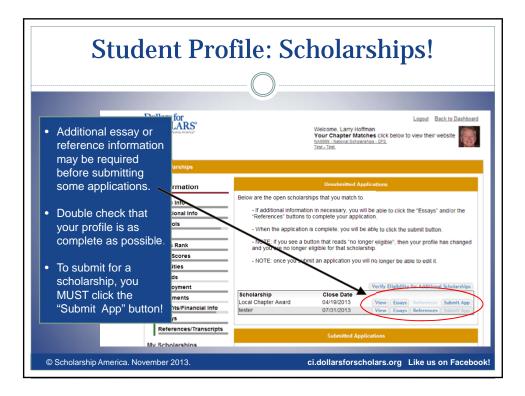

| recommendation                   |
| Help                        |                                                                                                                                                                                                                                                                                                      | recommendation                   |
|                             | Save and Look for Scholarships Save and Go To Dashboard                                                                                                                                                                                                                                              |                                  |