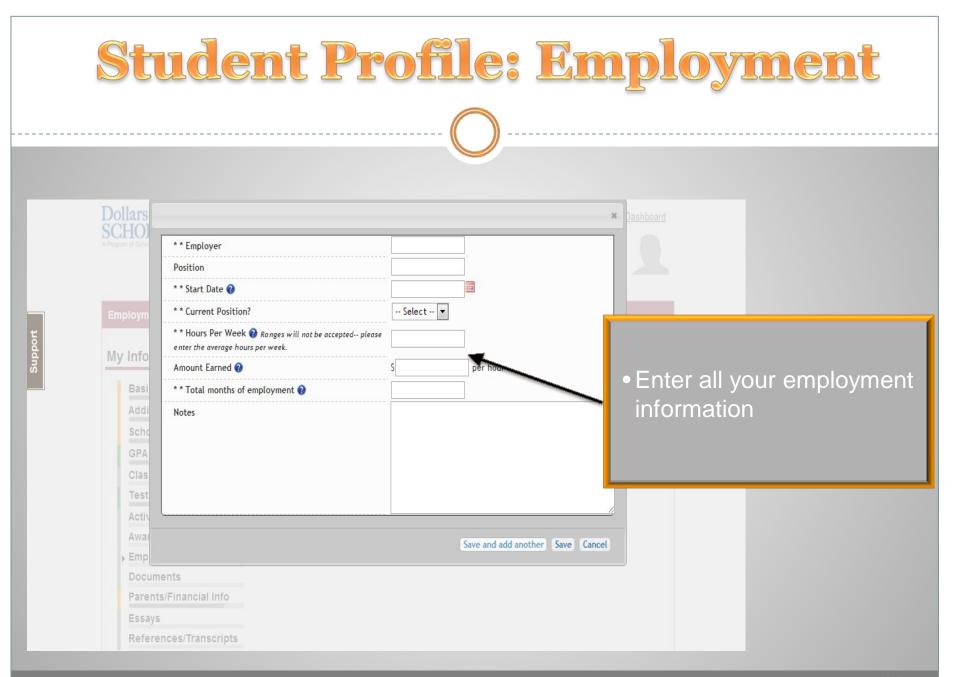

| <ul> <li>Enter ALL school and non-school<br/>related extra curricular activities<br/>(church, sports, volunteering, etc.).</li> </ul> |
| My Scholarships                                                                                                              |                                                                                                                                                                                                                                                                                                                                                               | <ul> <li>Scoring depends on the<br/>completeness of your scholarship<br/>application.</li> </ul>                                      |



## **Student Profile: Parent/Guardian Information**

| Information            | Because you are under 18, you must receive permission from a parent/guardian to complete the scholarship application process. Use the form below to enter information about your parent/guar |
|------------------------|----------------------------------------------------------------------------------------------------------------------------------------------------------------------------------------------|
| Basic Info             | and then click the "request consent" button - this will send an email to your parent asking them t grant you permission to continue with the scholarship process.                            |
| Additional Info        | In the rare case that you are emancipated from your parents, you