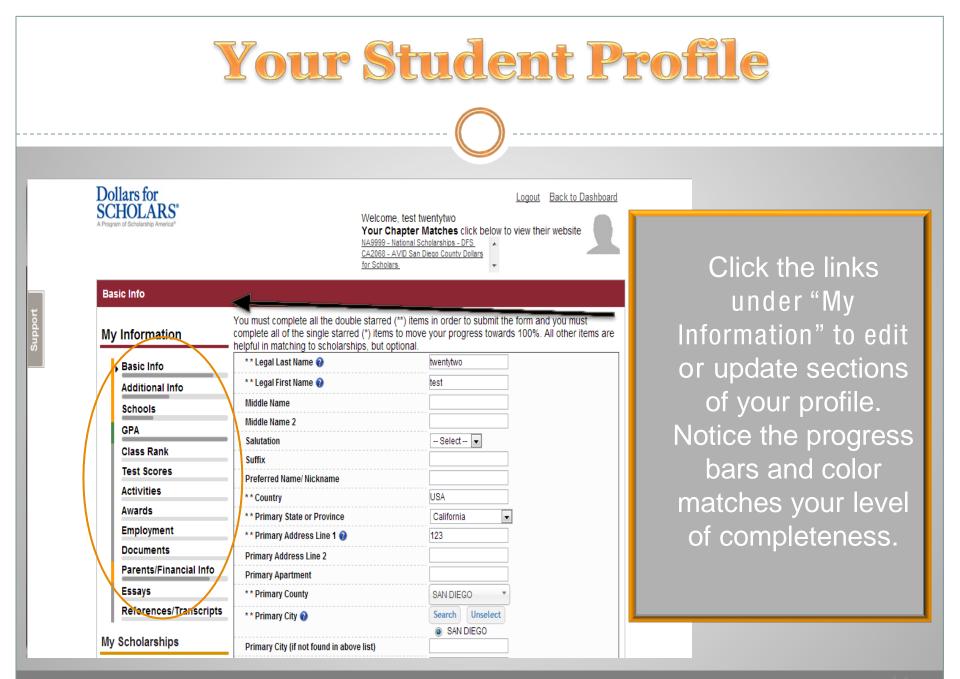

| Studen                                                        | t Profile: 1                                                                                                                      | Basic Ir                                                                                                   | formation                               |
|---------------------------------------------------------------|-----------------------------------------------------------------------------------------------------------------------------------|------------------------------------------------------------------------------------------------------------|-----------------------------------------|
|                                                               | (                                                                                                                                 | <b>D</b>                                                                                                   |                                         |
| Dollars for<br>SCHOLARS®<br>A Program of Scholarship America® | Your<br>NA999                                                                                                                     | Chapter Matches click below to vie<br>9 - National Scholarships - DFS<br>8 - AVID San Diego County Dollars | ew their website                        |
| Basic Info                                                    |                                                                                                                                   |                                                                                                            |                                         |
| My Information                                                | You must complete all the double starre<br>complete all of the single starred (*) ite<br>helpful in matching to scholarships, but | ms to move your progress towards 10                                                                        |                                         |
| Basic Info                                                    | ** Legal Last Name 2                                                                                                              | twentytwo                                                                                                  |                                         |
| Additional Info                                               |                                                                                                                                   | test                                                                                                       |                                         |
| Schools                                                       | Middle Name<br>Middle Name 2                                                                                                      |                                                                                                            | <ul> <li>Items marked with a</li> </ul> |
| GPA                                                           | Salutation                                                                                                                        | Select                                                                                                     | double star ** are                      |
| Class Rank                                                    | Suffix                                                                                                                            | - Geleci -                                                                                                 |                                         |
| Test Scores                                                   | Preferred Name/ Nickname                                                                                                          |                                                                                                            | required to move on                     |
| Activities                                                    | ** Country                                                                                                                        | USA                                                                                                        | from each section.                      |
| Awards                                                        | ** Primary State or Province                                                                                                      | California                                                                                                 | nom each section.                       |
| Employment                                                    | Primary Address Line 1 📀                                                                                                          | 123                                                                                                        |                                         |
| Documents                                                     | Primary Address Line 2                                                                                                            |                                                                                                            |                                         |
| Parents/Finan                                                 | cial Info                                                                                                                         |                                                                                                            |                                         |
| Essays                                                        | * * Primary County                                                                                                                | SAN DIEGO 🔹                                                                                                |                                         |
| References/T                                                  | ranscripts                                                                                                                        | Search Unselect                                                                                            |                                         |
| My Scholarships                                               | Primary City (if not found in above list)                                                                                         | SAN DIEGO                                                                                                  |                                         |
|                                                               | ** 710 0+-1 0+-                                                                                                                   | 04004                                                                                                      |                                         |