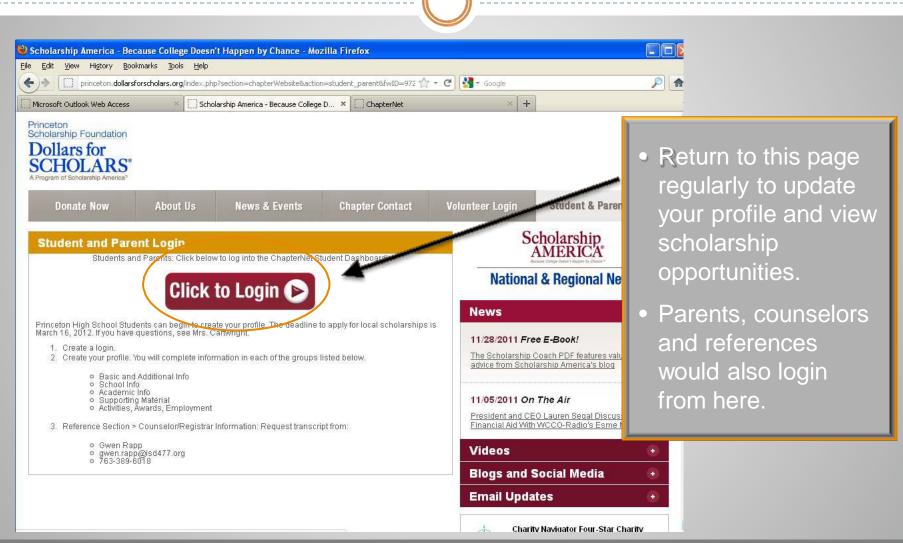

| How to                                                                                                                       | Access Schola                                                                                                                                                                                                                                                                                                                                                                                                                                                                                                                                                                                                                                                                                                                                                                                                                                                                                                                                                                                                                                                                                                                                                                                                                                                                                                                                                                                                                                                                                                                                                                                                                                                                                              | rships                                                                                                                                                                                                                          |
|------------------------------------------------------------------------------------------------------------------------------|------------------------------------------------------------------------------------------------------------------------------------------------------------------------------------------------------------------------------------------------------------------------------------------------------------------------------------------------------------------------------------------------------------------------------------------------------------------------------------------------------------------------------------------------------------------------------------------------------------------------------------------------------------------------------------------------------------------------------------------------------------------------------------------------------------------------------------------------------------------------------------------------------------------------------------------------------------------------------------------------------------------------------------------------------------------------------------------------------------------------------------------------------------------------------------------------------------------------------------------------------------------------------------------------------------------------------------------------------------------------------------------------------------------------------------------------------------------------------------------------------------------------------------------------------------------------------------------------------------------------------------------------------------------------------------------------------------|---------------------------------------------------------------------------------------------------------------------------------------------------------------------------------------------------------------------------------|
| Eile Edit View                                                                                                               | nerica - Because College Doesn't Happen by Chance - Mozilla Firefox         History Bookmarks Tools Help         nceton.dollarsforscholars.org/index.php?section=chapterWebsite&action=student_parent&fwID=972                                                                                                                                                                                                                                                                                                                                                                                                                                                                                                                                                                                                                                                                                                                                                                                                                                                                                                                                                                                                                                                                                                                                                                                                                                                                                                                                                                                                                                                                                             | E Coogle P A                                                                                                                                                                                                                    |
| <ul> <li>•Visit CCAA chapter website.</li> <li>•Click on the Student &amp; Parent tab.</li> <li>• Click to login.</li> </ul> | Image: Normal Systems         About Us         News & Events         Chapter Contact         Normal Systems           Image: Normal Systems         About Us         News & Events         Chapter Contact         Normal Systems           Image: Normal Systems         About Us         News & Events         Chapter Contact         Normal Systems           Image: Normal Systems         About Us         News & Events         Chapter Contact         Normal Systems           Image: Normal Systems         About Us         News & Events         Chapter Contact         Normal Systems           Image: Normal Systems         About Us         Normal Systems         Normal Systems         Normal Systems           Image: Normal Systems         About Us Contact Us Cont | Volunteer Login     Student & Parent Login     Scholarship     Control & Regional News     News     11/28/2011 Free E-Book!     Pasident and CEO Lauren Sedal Discusses   Innocial Aid With WCCO-Radio's Esme Murphy     Videos |
|                                                                                                                              |                                                                                                                                                                                                                                                                                                                                                                                                                                                                                                                                                                                                                                                                                                                                                                                                                                                                                                                                                                                                                                                                                                                                                                                                                                                                                                                                                                                                                                                                                                                                                                                                                                                                                                            | Email Updates                                                                                                                                                                                                                   |