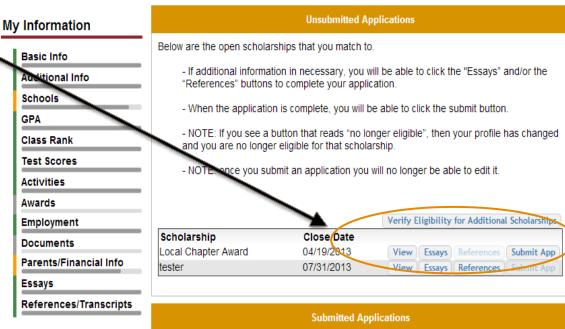

#### My Scholarships

Check this section often, as scholarships open and close all the time. When new scholarships open for which you qualify, they will automatically populate this area We recommend you check back weekly so that you do not miss any new opportunities.

•To search for new scholarships and edit, submit, and check the status of scholarships you've already found Click Here