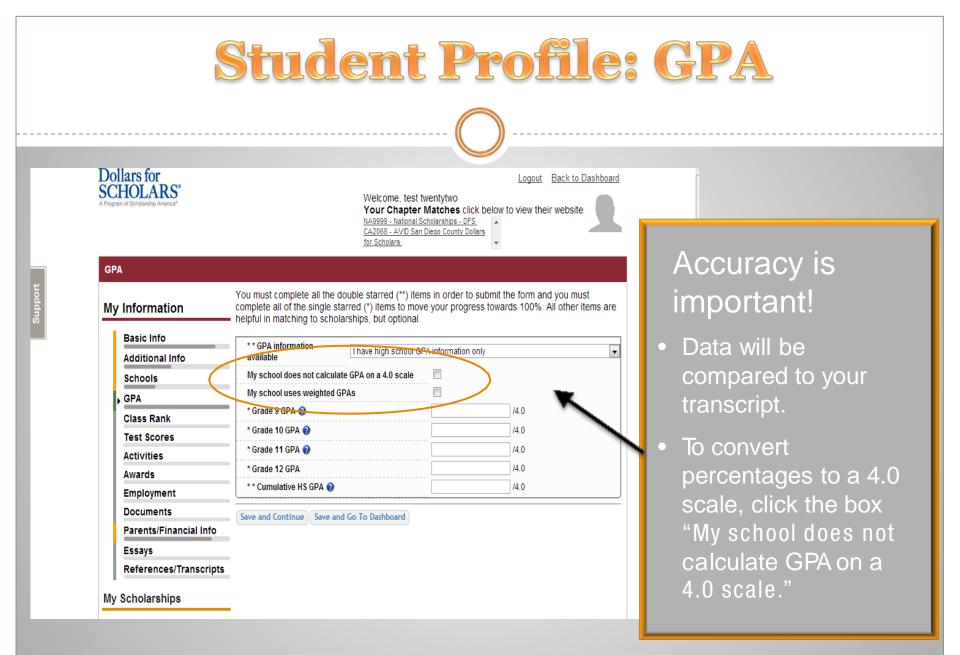

|
|                         | Parents/Financial Info<br>Essays<br>References/Transcripts | College Information     * College Application Status     College Application Status If Other                                                                    | Select •                                                                                          |     |                                    |
| My S                    | cholarships                                                | * What type of post-secondary institution (if any) are you attending/plan to attend?                                                                            | Select                                                                                            |     |                                    |



| Stuc                                                                                                                                                                                                                          | Student Profile: Class Rank                                                                                                                                                                                                                                                                                                                                                                                                                    |