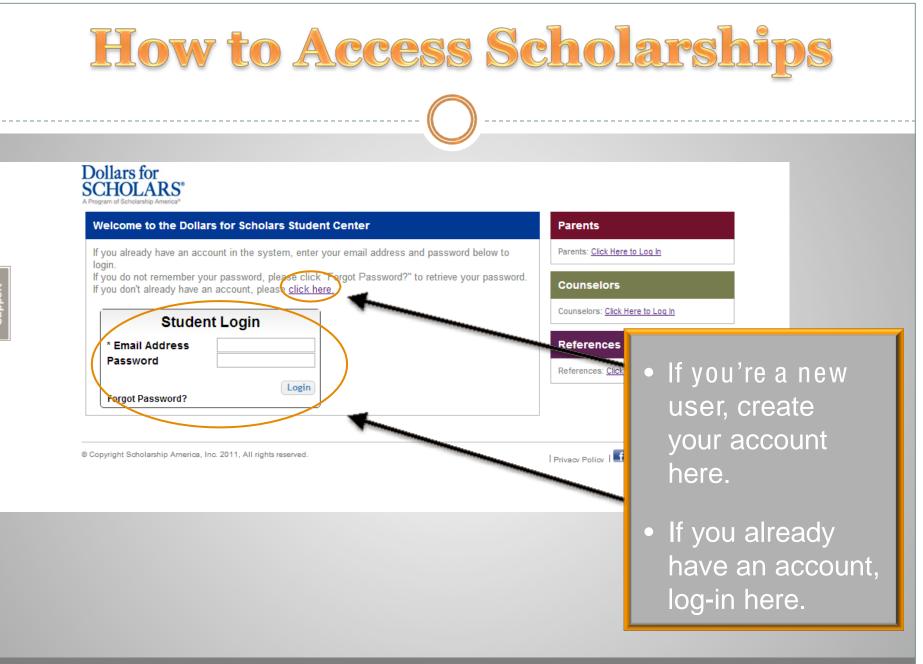

| How to                                                                                                                       | Access Schola                                                                                                                                                                                                                                                                                                                                                                                                                                                                                                                                                                                                                                                                                                                                                                                                                                                                                                                                                                                                                                                                                                                                                                                                                                                                                                                                                                                                                                                                                                                                                                                                                                                                                              | rships                                                                                                                                                                                                                          |
|------------------------------------------------------------------------------------------------------------------------------|------------------------------------------------------------------------------------------------------------------------------------------------------------------------------------------------------------------------------------------------------------------------------------------------------------------------------------------------------------------------------------------------------------------------------------------------------------------------------------------------------------------------------------------------------------------------------------------------------------------------------------------------------------------------------------------------------------------------------------------------------------------------------------------------------------------------------------------------------------------------------------------------------------------------------------------------------------------------------------------------------------------------------------------------------------------------------------------------------------------------------------------------------------------------------------------------------------------------------------------------------------------------------------------------------------------------------------------------------------------------------------------------------------------------------------------------------------------------------------------------------------------------------------------------------------------------------------------------------------------------------------------------------------------------------------------------------------|---------------------------------------------------------------------------------------------------------------------------------------------------------------------------------------------------------------------------------|
| Eile Edit View                                                                                                               | nerica - Because College Doesn't Happen by Chance - Mozilla Firefox         History Bookmarks Tools Help         nceton.dollarsforscholars.org/index.php?section=chapterWebsite&action=student_parent&fwID=972                                                                                                                                                                                                                                                                                                                                                                                                                                                                                                                                                                                                                                                                                                                                                                                                                                                                                                                                                                                                                                                                                                                                                                                                                                                                                                                                                                                                                                                                                             | E Coogle P A                                                                                                                                                                                                                    |
| <ul> <li>•Visit CCAA chapter website.</li> <li>•Click on the Student &amp; Parent tab.</li> <li>• Click to login.</li> </ul> | Image: Normal Systems         About Us         News & Events         Chapter Contact         Normal Systems           Image: Normal Systems         About Us         News & Events         Chapter Contact         Normal Systems           Image: Normal Systems         About Us         News & Events         Chapter Contact         Normal Systems           Image: Normal Systems         About Us         News & Events         Chapter Contact         Normal Systems           Image: Normal Systems         About Us         News & Events         Chapter Contact         Normal Systems           Image: Normal Systems         About Us         Normal Systems         Normal Systems         Normal Systems           Image: Normal Systems         About Us Contact Us Cont | Volunteer Login     Student & Parent Login     Scholarship     Control & Regional News     News     11/28/2011 Free E-Book!     Pasident and CEO Lauren Sedal Discusses   Innocial Aid With WCCO-Radio's Esme Murphy     Videos |
|                                                                                                                              |                                                                                                                                                                                                                                                                                                                                                                                                                                                                                                                                                                                                                                                                                                                                                                                                                                                                                                                                                                                                                                                                                                                                                                                                                                                                                                                                                                                                                                                                                                                                                                                                                                                                                                            | Email Updates                                                                                                                                                                                                                   |