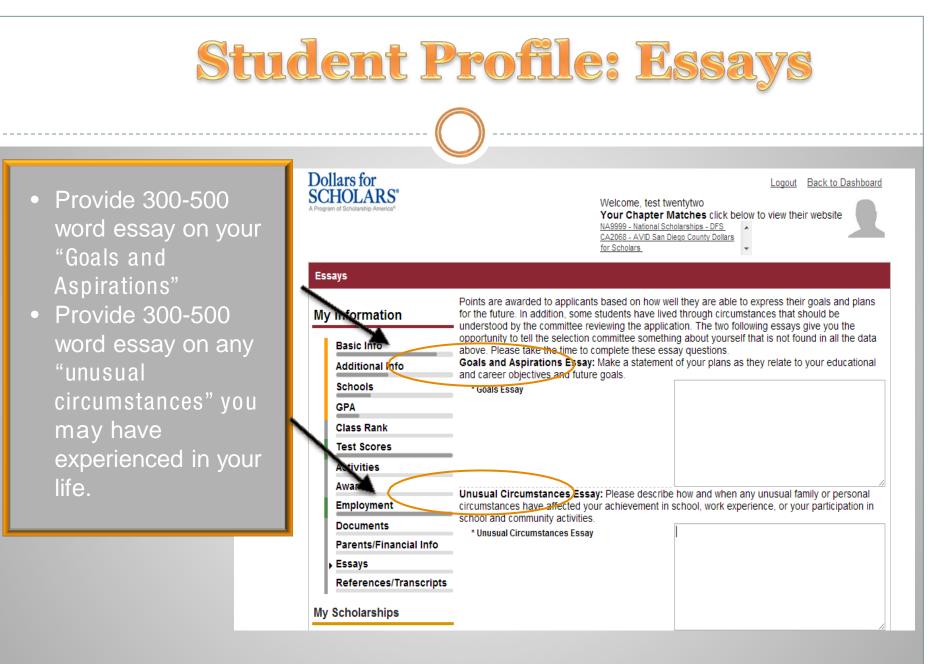

tribution 👍 Use This Method This method requires the submission of financial information. If you are an emancipated person ( click here to see if you meet the criteria) you may submit the information yourself, otherwise you will need your parent/guardian to submit the information. Financial Information (for method 3) from Parent or Guardian: Not started Save and Continue | Save and Go To Dashboard

In order to be considered for needs based scholarships, you need to have financial info in your profile.

 There are three different methods of financial info, you can use one or all of them. Check with your local chapter to confirm which method they use.

 If you do not want to be eligible for needs based scholarships, you can click the "I do not wish to include financial information button".



#### Student Profile: Transcripts & References Dollars for Logout Back to Dashboard SCHOLARS<sup>®</sup> Welcome, test twentytwo Your Chapter Matches click below to view their website NA9999 - National Scholarships - DFS Click to add email CA2068 - AVID San Diego County Dollars for Scholars for school counselor **References/Transcripts** and for your **Transcript Requests** reference. My Information Scholarships require the submission of a school transcript or at least verification by a school official. For High School transcripts, enter the name and contact information of your guidance Basic Info They will receive an counselor. Once you are finished, press the "Request Transcript Information" button to request a transcript. Additional Info email from Schools Add Counselor/Registrar Info