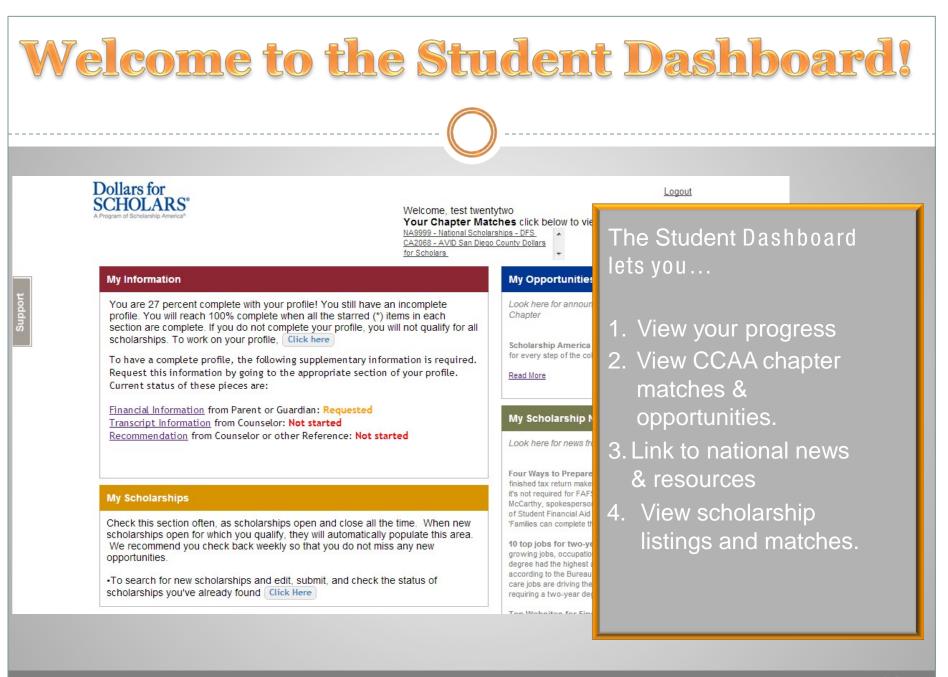

#### My Information

You are 83 percent complete with your profile! You still have an incomplete profile. You will reach 100% complete when all the starred (\*) items in each section are complete. If you do not complete your profile, you will not qualify for all scholarships. To work on your profile, Click here

To have a complete profile, the following supplementary information is required. Request this information by going to the appropriate section of your profile. Current status of these pieces are:

Financial Information from Parent or Guardian: Started, but not submitted <u>Transcript Information</u> from Counselor: Submitted <u>Recommendation</u> from Counselor or other Reference: Started, but not submitted

#### My Scholarships

Check this section often, as scholarships open and close all the time. When new scholarships open for which you qualify, they will automatically populate this area We recommend you check back weekly so that you do not miss any new opportunities.

•To search for new scholarships and edit, submit, and check the status of scholarships you've already found Click Here

### **My Opportunities**

Look here for announcements from your Chapter

Scholarship America Student Resources: Help for every step of the college process.

#### Read More

#### My Scholarship News

Look here for news from Sci

Four Ways to Perpare for the finished tax murn makes filing it's not unfuired for FAFSA com Monarithy, spokesperson for the of Student Financial Aid Administ Families can complete the FAFS

10 top jobs for two-year gra growing jobs, occupations required and the highest average growth - 35 percent,

according to the Bureau of Labor Statistics. Health care jobs are driving the rapid expansion of jobs requiring a two-year degree.