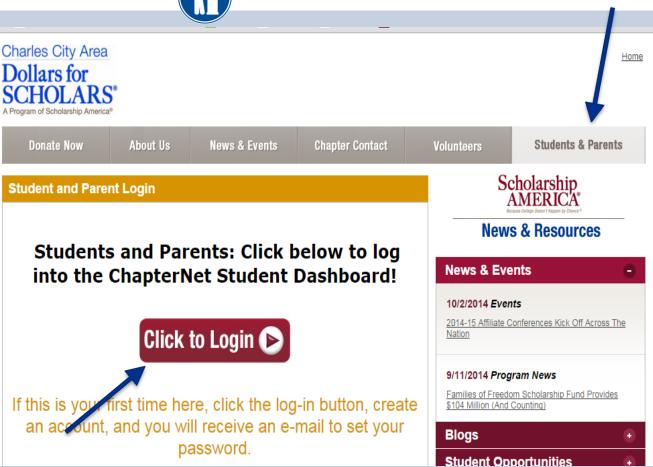

### Welcome to the Student Dashboard!

#### The Dashboard lets you:

- View your progress and follow the link to work on your profile when incomplete.
- View your chapter matches and links to their websites
- View the status of the information that comes from 3<sup>rd</sup> parties.
- Link to national news
   and resources.
- Search for scholarships!

### **Your Student Profile**

#### My Information

Your profile is 100% complete.

#### To work on your profile, Click here

To have a complete profile, the following supplementary information may be required. Request this information by going to the appropriate section of your profile. Current status of these pieces are:

Transcript Information from Counselor: Submitted Recommendation from Counselor or other Reference: Submitted Consent from Parent or Guardian: Over 18; consent not required

#### My Scholarships

to search and submitto scholarships or accept scholarships you've been awarded Click Here

Check this section often, as scholarships open and close all the time. When new scholarships open for which you qualify, they will automatically populate this area. We recommend you check back weekly so that you do not miss any new opportunities.