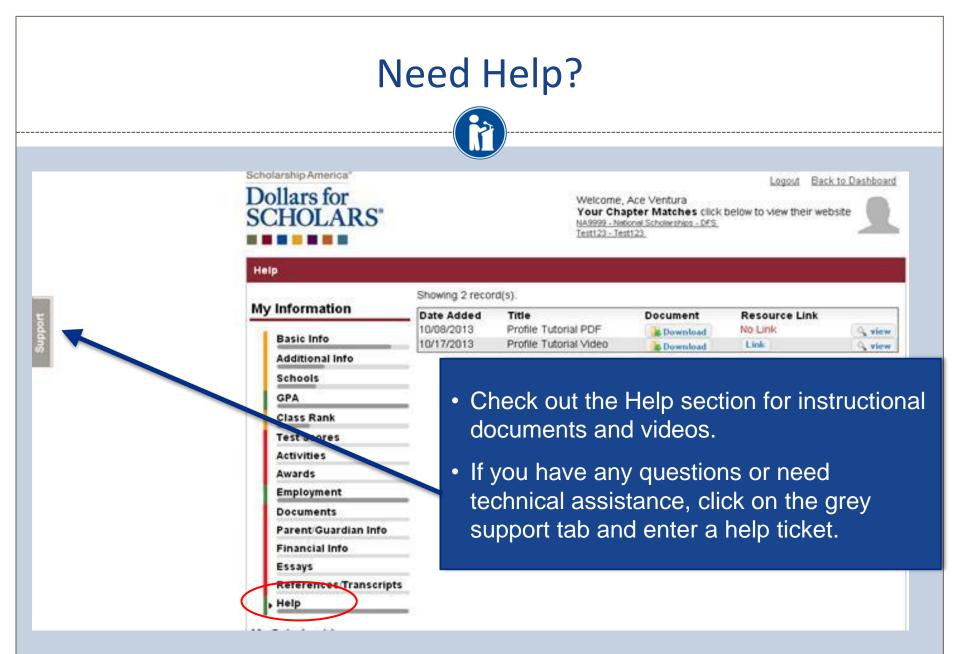

### Student Profile: Transcripts & References

#### **Transcript Requests**

<u>Scholarships require the submission of a school transcript or at least verification by a school official</u>. For High School transcripts, enter the name and contact information of your guidance counselor. Once you are finished, press the "Request Transcript Information" button to request a transcript.

Transcript Information from Counselor: Not started

🚽 Add Counselor/Registrar Information

Please note: If you want to include additional transcripts from previous schools, please upload them to the additional documents area (unofficial is fine).

#### **Recommendation Request**

<u>Scholarships require the submission of a recommendation by a person of your choosing.</u> Please enter the name and contact information of your selected reference. Once you are finished, press the "Request Recommendation" button to request a recommendation be completed.

Recommendation from Counselor or other Reference: Not started

Add Reference Information

- Click to add your counselor/registrar information to request transcript information.
  - The Whitman & Hanson chapter does not require a Recommendation Request.
- After you've requested the info, you can search for scholarships!