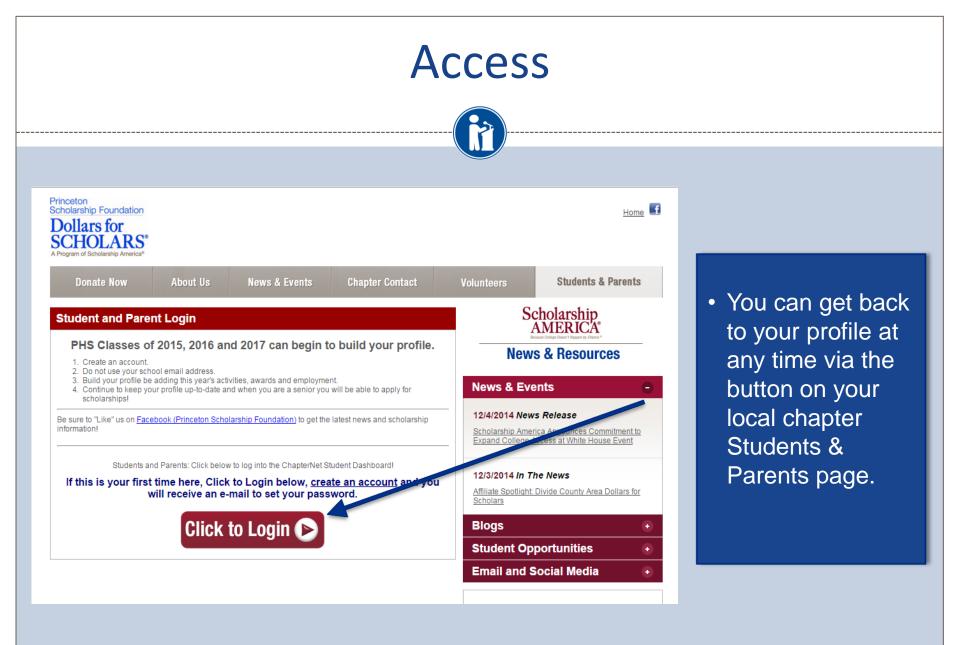

## Scholarship America Dollars for Scholars: Completing the Student Profile

ALL DOLLARS FOR SCHOLARS SCHOLARSHIPS ARE APPLIED FOR ONLINE VIA THE DOLLARS FOR SCHOLARS STUDENT PROFILE

Scholarship America®

Updated 10/19/2015

- Visit ANY affiliate website.
- Click on the student & parent login tab.
- Click the red Click to Login button