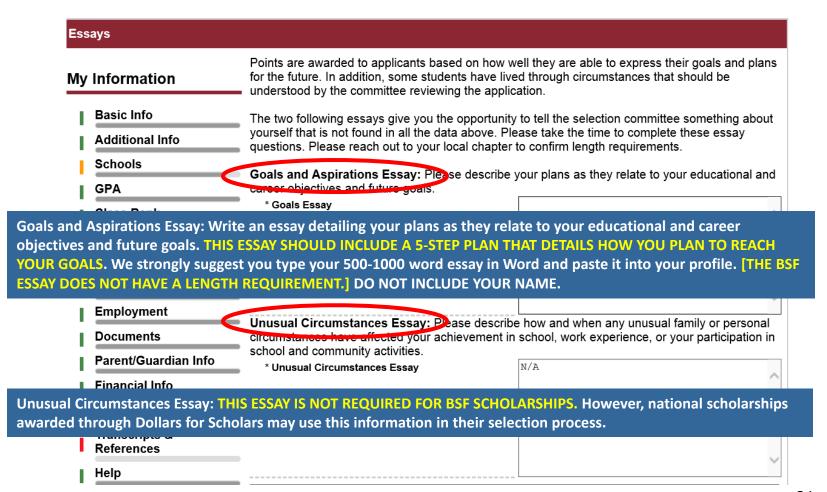

| Documents            | Request Consent from Parent/Guardian Save and Go To Dashboard I am legally emancipated                                                                                             |  |
| Þ                                                                                                                                                                                                | Parent/Guardian Info |                                                                                                                                                                                    |  |

If you're under 18, you need parental consent to apply for scholarships. Applicants 18 and older, will not have this screen.



## Student Profile - Essays





## Student Profile – Transcripts





# Student Profile – Recommendation

| References/Transcripts                                                                                                 |                                                                                                                                                                                                                                                                                                                                                                     |  |
|------------------------------------------------------------------------------------------------------------------------|--------------------------------------------------------------------------------------------------------------------