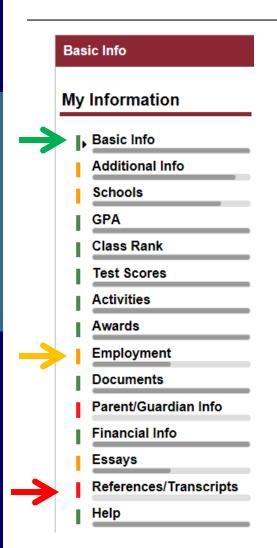

#### Remember:

**Green** = Completed

Yellow = Not complete

**Red** = Not started

#### Q. My profile isn't at 100% completion, how do I know where I'm missing information?

All the sections of the profile are color coded by completion (see slide 11)

**Red** = not started

**Yellow** = started but not completed

**Green** = complete

Look for the red or yellow sections in your profile, this is where you are missing information.