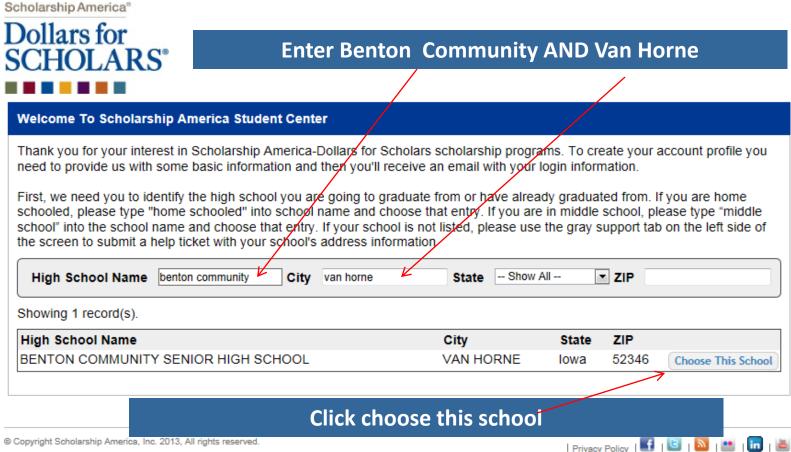

If you already have an account in the system, enter your email address and password below to login. If you do not remember your password, please click "Forgot Password?" to retrieve your password. If you don't already have an account, please click here.