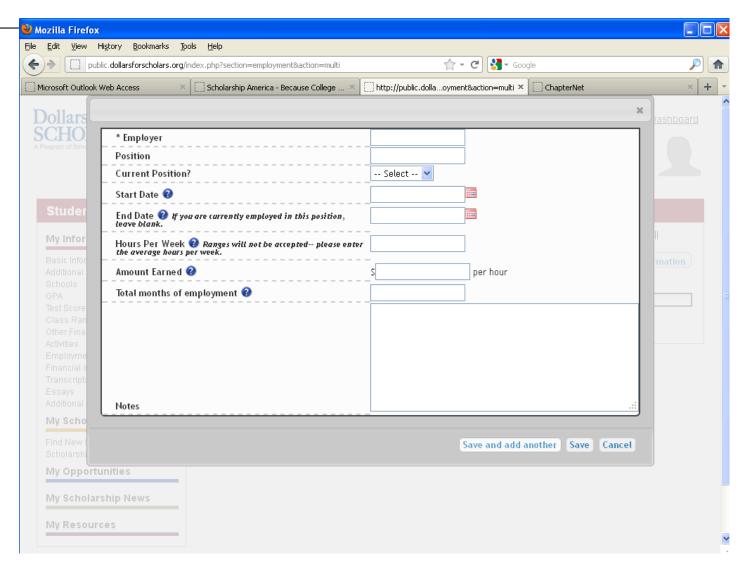

|  |  |  |
| Parent/Guardian Info                                                                                                                                                                                                                                 |                                                                      |  |  |  |

Provide cumulative HS GPA.

BCHS does not use weighted GPAs.



## Student Profile – Test scores

Not required for BSF scholarships



A Program of Scholarship America®

### **Student Profile - Activities**



# Dollars for SCHOLARS® A Program of Scholarship America®

## **Student Profile - Activities**





## Student Profile - Employment



# Dollars for SCHOLARS® A Program of Scholarship America®

# Student Profile - Employment





### Student Profile - Parent consent

| Parent/Guardian Info                                                                                                                                                                             |                      |                                                                                                                                                                                    |  |
|--------------------------------------------------------------------------------------------------------------------------------------------------------------------------------------------------|----------------------|---------------------------------------------------------------------------------------------------------------------------------------