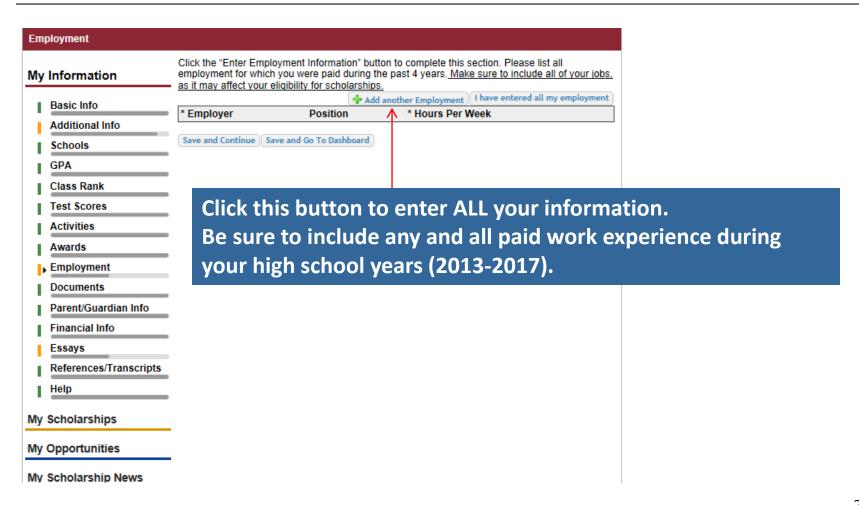

|                                                                      |  |  |  |
| Parent/Guardian Info                                                                                                                                                                                                                                 |                                                                      |  |  |  |

Provide cumulative HS GPA.

BCHS does not use weighted GPAs.



## Student Profile – Test scores

Not required for BSF scholarships



A Program of Scholarship America®

### **Student Profile - Activities**



# Dollars for SCHOLARS® A Program of Scholarship America®

## **Student Profile - Activities**





## Student Profile - Employment



# Dollars for SCHOLARS® A Program of Scholarship America®

# Student Profile - Employment





### Student Profile - Parent consent

| Parent/Guardian Info                                                                                                                                                                             |                      |                                                                                                                                                                                    |  |
|--------------------------------------------------------------------------------------------------------------------------------------------------------------------------------------------------|----------------------|------------------------------------------