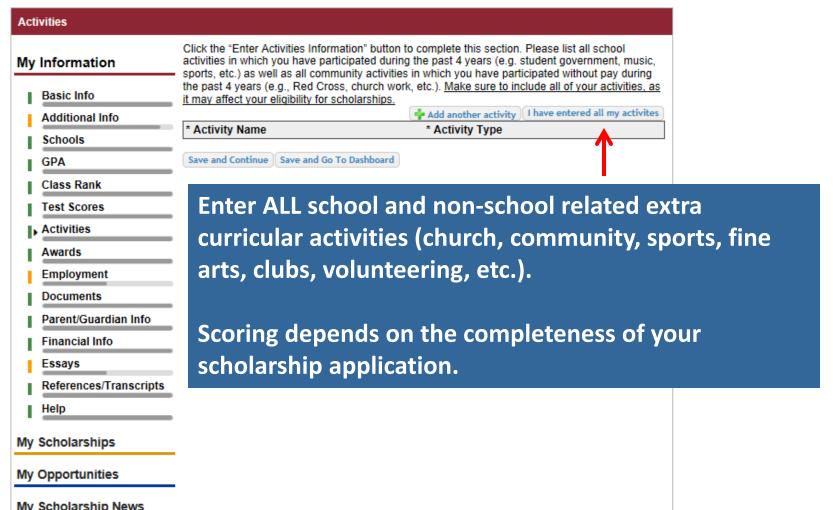

|                                                                      |  |  |  |
| Parent/Guardian Info                                                                                                                                                                                                                                 |                                                                      |  |  |  |

Provide cumulative HS GPA.

BCHS does not use weighted GPAs.



## Student Profile – Test scores

Not required for BSF scholarships



A Program of Scholarship America®

### **Student Profile - Activities**



# Dollars for SCHOLARS® A Program of Scholarship America®

## **Student Profile - Activities**





## Student Profile - Employment



# Dollars for SCHOLARS® A Program of Scholarship America®

# Student Profile - Employment





### Student Profile - Parent consent

| Parent/Guardian Info                                                                                                                                                                             |                      |                                                                                                                                                                                    |  |
|-----------------------------------------------------------------------------------------------------------------------------