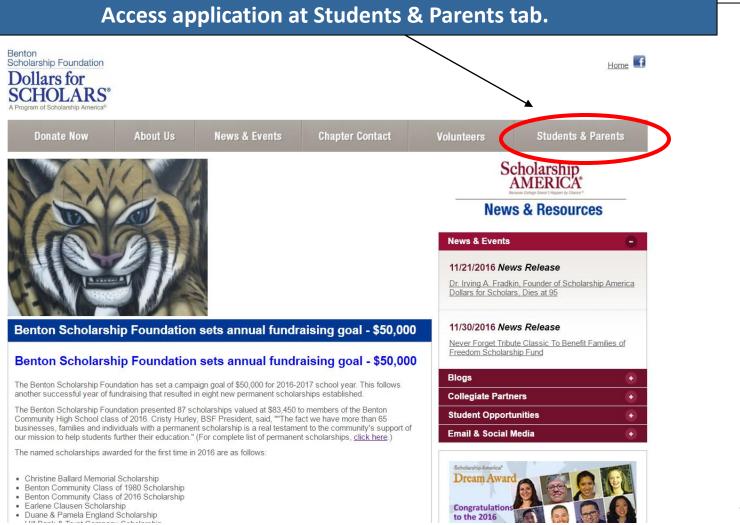

## Focusing on Students...

- Visit the <u>bentonia.dollarsforscholars.org</u> website
- Complete the FREE online profile
- Receive list of scholarship opportunities
- Apply for scholarships
- Gain access to bigger, national network of opportunities
- Attend and complete college

# Getting started – Log on to bentonia.dollarsforscholars.org