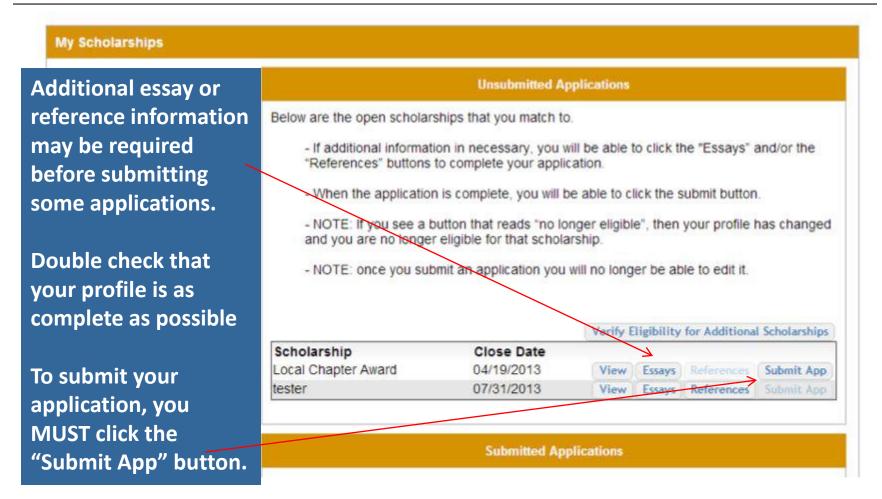

#### My Scholarships

You have unsubmitted scholarship applications. Click Here to submit your open scholarship applications.

Check this section often, as scholarships open and close all the time. When new scholarships open for which you qualify, they will automatically populate this area. We recommend you check back weekly so that you do not miss any new opportunities.

•To search for new scholarships and edit, submit, and check the status of scholarships you've already found Click Here

#### Q. My profile is at 100%, does that mean I'm done?

Not necessarily! You have to submit to any scholarships you want to be considered for, your profile is not automatically submitted. Go into the My Scholarships section of your profile to see the list of scholarships you have met the requirements for and submit to all of them you want to be considered for (see slides 27-29).