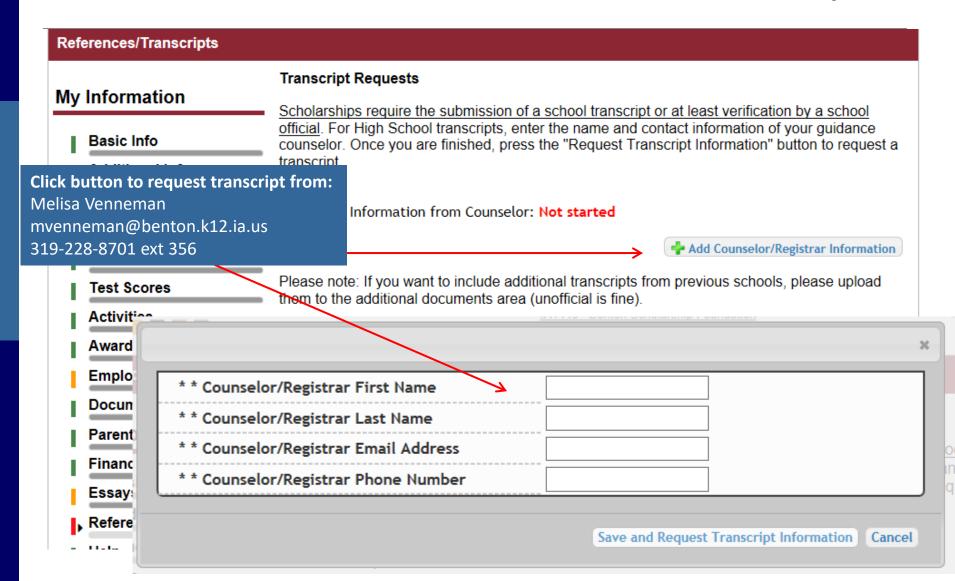

## Student Profile – Transcripts

# Student Profile – Recommendation

| References/Transcripts                                                                                                 |                                                                                                                                                                                                                                                                                                                                                                     |  |
|------------------------------------------------------------------------------------------------------------------------|---------------------------------------------------------------------------------------------------------------------------------------------------------------------------------------------------------------------------------------------------------------------------------------------------------------------------------------------------------------------|--|
| My Information                                                                                                         | ×                                                                                                                                                                                                                                                                                                                                                                   |  |
| Basic Info                                                                                                             | * * Reference First Name  * * Reference Last Name                                                                                                                                                                                                                                                                                                                   |  |
| Additional Info                                                                                                        | * * Reference Phone Number                                                                                                                                                                                                                                                                                                                                          |  |
| Once you have requested your                                                                                           |                                                                                                                                                                                                                                                                                                                                                                     |  |
| transcript and recommendation, click save                                                                              | * * Reference Relationship Select V                                                                                                                                                                                                                                                                                                                                 |  |
| and look for scholarships.                                                                                             | Save and Request Appraisal Cancel                                                                                                                                                                                                                                                                                                                                   |  |
| Or if you have an incomplete section(s), save and go to dashboard. Remember:  Green = Completed  Yellow = Not complete | Scholarships require the submission of a recommendation by a person of your choosing. Pleas enter the name and contact information of your selected reference. Once you are finished, presented the "Request Recommendation" button to request a recommendation be completed.  Yellow = Not complete  Recommendation from Counselor or other Reference: Not started |  |
| Red = Not started    Essays   References/Transcripts   Help                                                            | Save and Look for Scholarships Save and Go To Dashboard                                                                                                                                                                                                                                                                                                             |  |