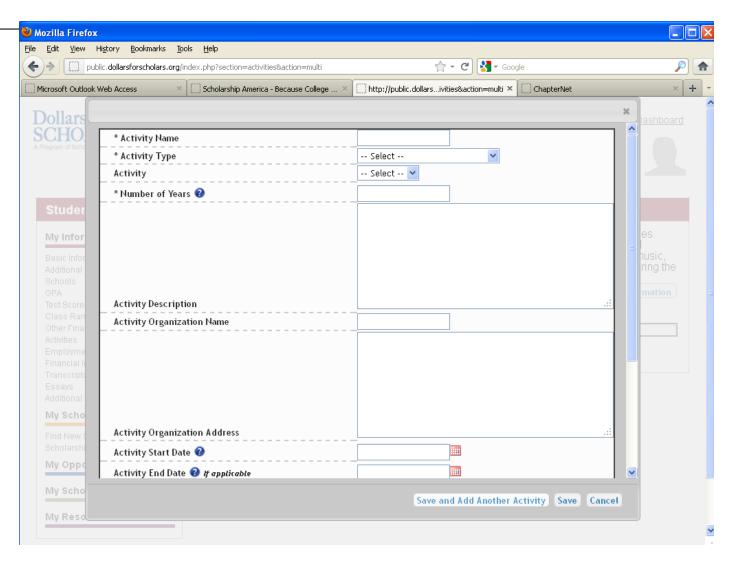

|                                                                      |  |  |  |
| Parent/Guardian Info                                                                                                                                                                                                                                 |                                                                      |  |  |  |

Provide cumulative HS GPA.

BCHS does not use weighted GPAs.



## Student Profile – Test scores

Not required for BSF scholarships



A Program of Scholarship America®

### **Student Profile - Activities**



# Dollars for SCHOLARS® A Program of Scholarship America®

## **Student Profile - Activities**





## Student Profile - Employment



# Dollars for SCHOLARS® A Program of Scholarship America®

# Student Profile - Employment





### Student Profile - Parent consent

| Parent/Guardian Info                                                                                                                                                                             |                      |                                                                                                                                                                                    |  |
|--------------------------------------------------------------------------------------------------------------------------------------------------------------------------------------------------|----------------------|-----