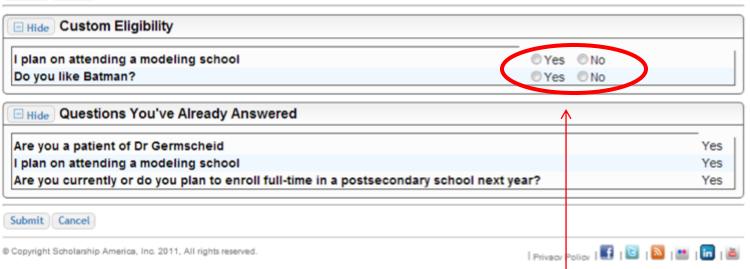

# Student Profile - Scholarship Matches

Please note, if you have incorrectly answered any of these questions and want to change your response, please contact dollarsforscholars@scholarshipamerica.org.

\*- Required field

Submit Cancel

If any scholarships you match to contain any custom eligibility questions, you will need to answer them first.