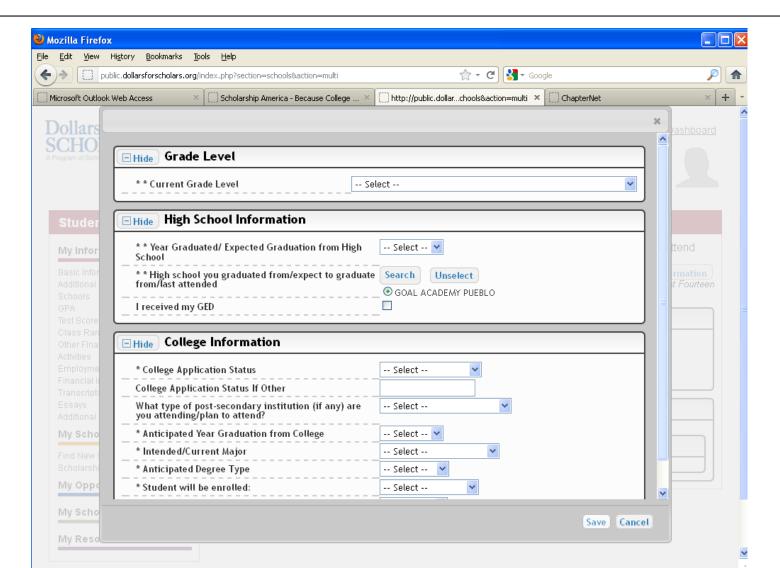

## Student Profile – Schools

### Student Profile – GPA

| GPA                                                                                                                                                                                                                                                  |                                                                      |  |  |  |
|------------------------------------------------------------------------------------------------------------------------------------------------------------------------------------------------------------------------------------------------------|----------------------------------------------------------------------|--|--|--|
| You must complete all the double starred (**) items in order to submit the form and you must complete all of the single starred (*) items to move your progress towards 100%. All other items are helpful in matching to scholarships, but optional. |                                                                      |  |  |  |
| Basic Info                                                                                                                                                                                                                                           | ** GPA information available I have high school GPA information only |  |  |  |
| Additional Info                                                                                                                                                                                                                                      | My school does not calculate GPA on a 4.0 scale                      |  |  |  |
| Schools                                                                                                                                                                                                                                              | My school uses weighted GPAs                                         |  |  |  |
| , GPA                                                                                                                                                                                                                                                | Grade 9 GPA 2                                                        |  |  |  |
| Class Rank                                                                                                                                                                                                                                           | Grade 10 GPA ?                                                       |  |  |  |
| Test Scores                                                                                                                                                                                                                                          | Grade 11 GPA 2                                                       |  |  |  |
| Activities                                                                                                                                                                                                                                           | Grade 12 GPA                                                         |  |  |  |
| Awards                                                                                                                                                                                                                                               | ** Cumulative HS GPA 1                                               |  |  |  |
| Employment                                                                                                                                                                                                                                           | Save and Continue Save and Go To Dashboard                           |  |  |  |
| Documents                                                                                                                                                                                                                                            |                                                                      |  |  |  |
| Parent/Guardian Info                                                                                                                                                                                                                                 |                                                                      |  |  |  |

Provide cumulative HS GPA.

BCHS does not use weighted GPAs.